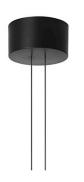

## **Arrangements Round Medium**

by Michael Anastassiades, 2018

Diffuse light suspended lighting device. Body in extruded, curved NC-machined and black powder-coated aluminium, diffuser in platinum optical silicone.

Cable length 2.5m

MountingPendantEnvironmentIndoorFinishBlackWeight0.8 Kg

Light sources available

 $1 \times Flex strip led 35W 2700K CRI90 3500lm$ 

Emergency Without
Voltage 48V
Power 35W
Battery No
Supply included No

Cord Length 2500 mm

Materials Aluminum

Colors

F0407030 - Black