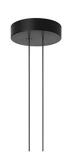

## **Arrangements Round Medium**

by Michael Anastassiades, 2018

Diffuse light suspended lighting device. Body in extruded, curved NC-machined and black powder-coated aluminium, diffuser in platinum optical silicone.

Cable length 2.5m

MountingPendantEnvironmentIndoorFinishBlackWeight0.8 Kg

Light sources available

 $1 \times Flex strip led 35W 2700K CRI90 3500lm$ 

Emergency Without
Voltage 48V
Power 35W
Battery No
Supply included No

Cord Length 2500 mm

Materials Aluminum

Colors

F0407030 - Black