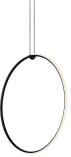

## **Arrangements Round Medium**

by Michael Anastassiades, 2018

Diffuse light suspended lighting device. Body in extruded, curved NC-machined and black powder-coated aluminium, diffuser in platinum optical silicone.