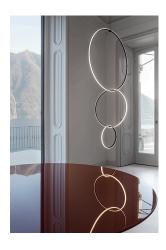

## **Arrangements Round Medium**

by Michael Anastassiades, 2018

Diffuse light suspended lighting device. Body in extruded, curved NC-machined and black powder-coated aluminium, diffuser in platinum optical silicone.