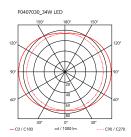

Cable length 2.5m

MountingPendantEnvironmentIndoorFinishBlackWeight0.8 Kg

Light sources available

 $1 \times Flex strip led 35W 2700K CRI90 3500lm$ 

Emergency Without
Voltage 48V
Power 35W
Battery No
Supply included No

Cord Length 2500 mm

Materials Aluminum

Colors

F0407030 - Black