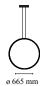

Cable length 2.5m

MountingPendantEnvironmentIndoorFinishBlackWeight0.8 Kg

Light sources available

 $1 \times Flex strip led 35W 2700K CRI90 3500lm$ 

Emergency Without
Voltage 48V
Power 35W
Battery No
Supply included No

Cord Length 2500 mm

Materials Aluminum

Colors

F0407030 - Black