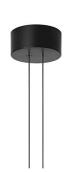

## **Arrangements Round Medium**

by Michael Anastassiades, 2018

Diffuse light suspended lighting device. Body in extruded, curved NC-machined and black powder-coated aluminium, diffuser in platinum optical silicone.

Cable length 2.5m

MountingPendantEnvironmentIndoorFinishBlackWeight0.8 Kg

Light sources available

 $1 \times Flex strip led 35W 2700K CRI90 3500lm$ 

Emergency Without
Voltage 48V
Power 35W
Battery No
Supply included No

Cord Length 2500 mm

Materials Aluminum

Colors

F0407030 - Black