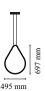

Cable length 2.5m

MountingPendantEnvironmentIndoorFinishBlackWeight0.5 Kg

Light sources available

1 x Flex strip led 32W 2700K CRI90 3000lm

Emergency Without
Voltage 48V
Power 32W
Battery No
Supply included No