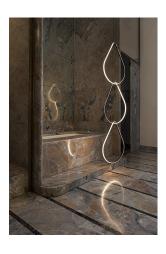

## **Arrangements Drop Up**

by Michael Anastassiades , 2018

Diffuse light suspended lighting device. Body in extruded, curved NC-machined and black powder-coated aluminium, diffuser in platinum optical silicone.

## Arrangements Drop Up by Michael Anastassiades , 2018

F0415030 Big Rose-MAX190W F0416030 Small Rose-MAX70 F0418030 Recessed Rose-MAX190W