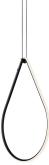

## **Arrangements Drop Up**

by Michael Anastassiades , 2018

Diffuse light suspended lighting device. Body in extruded, curved NC-machined and black powder-coated aluminium, diffuser in platinum optical silicone.

Cable length 2.5m

MountingPendantEnvironmentIndoorFinishBlackWeight0.5 Kg

Light sources available

1 x Flex strip led 32W 2700K CRI90 3000lm

Emergency Without
Voltage 48V
Power 32W
Battery No
Supply included No

Cord Length 2500 mm

Materials Aluminum

Colors

F0414030 - Black