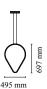

Cable length 2.5m

MountingPendantEnvironmentIndoorFinishBlackWeight0.5 Kg

Light sources available

1 x Flex strip led 30W 2700K CRI90 3000lm

Emergency Without
Voltage 48V
Power 30W
Battery No
Supply included No

Cord Length 2500 mm

Materials Aluminum

Colors F0413030 - Black