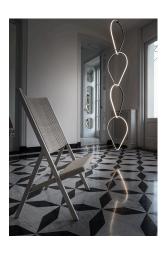

## **Arrangements Drop Down**

by Michael Anastassiades, 2018

Diffuse light suspended lighting device. Body in extruded, curved NC-machined and black powder-coated aluminium, diffuser in platinum optical silicone.

## Arrangements Drop Down by Michael Anastassiades , 2018

F0415030 Big Rose-MAX190W F0416030 Small Rose-MAX70 F0418030 Recessed Rose-MAX190W