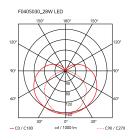

Cable length 2.5m

| Mounting                   | Pendant                                   |
|----------------------------|-------------------------------------------|
| Environment                | Indoor                                    |
| Finish                     | Black                                     |
| Weight                     | 0.65 Kg                                   |
| Light sources<br>available | 1 x Flex strip led 24W 2700K CRI90 2400lm |
| Emergency                  | Without                                   |
| Energency                  | Without                                   |
| Voltage                    | 48V                                       |
| Power                      | 24W                                       |
| Battery                    | No                                        |
| Supply included            | No                                        |
| Cord Length                | 2500 mm                                   |
| cord Eengin                | 2300 mm                                   |
| Materials                  | Aluminum                                  |
| Colors                     | F0405030 - Black                          |