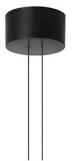

## **Arrangements Broken Line**

by Michael Anastassiades , 2018

Diffuse light suspended lighting device. Body in extruded, curved NC-machined and black powder-coated aluminium, diffuser in platinum optical silicone.

Cable length 2.5m

| Mounting                   | Pendant                                   |
|----------------------------|-------------------------------------------|
| Environment                | Indoor                                    |
| Finish                     | Black                                     |
| Weight                     | 0.65 Kg                                   |
| Light sources<br>available | 1 x Flex strip led 24W 2700K CRI90 2400lm |
| Emergency                  | Without                                   |
| Energency                  | Without                                   |
| Voltage                    | 48V                                       |
| Power                      | 24W                                       |
| Battery                    | No                                        |
| Supply included            | No                                        |
| Cord Length                | 2500 mm                                   |
| cord Eengin                | 2300 mm                                   |
| Materials                  | Aluminum                                  |
| Colors                     | F0405030 - Black                          |