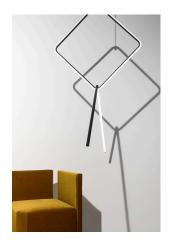

## **Arrangements Broken Line**

by Michael Anastassiades , 2018

Diffuse light suspended lighting device. Body in extruded, curved NC-machined and black powder-coated aluminium, diffuser in platinum optical silicone.

Each component can be connected to the power pack by means of an electrical and mechanical connection system designed for customisable product set-up.

Roses available with two powers: lamp with power under 70W and lamp with power under 190W. Class III roses also available for installations with remote power supply: "surface" version for installations on cement, "recessed" version for plasterboard ceilings.