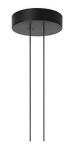

## **Arrangements Broken Line**

by Michael Anastassiades , 2018

Diffuse light suspended lighting device. Body in extruded, curved NC-machined and black powder-coated aluminium, diffuser in platinum optical silicone.

Cable length 2.5m

| Mounting                   | Pendant                                   |
|----------------------------|-------------------------------------------|
| Environment                | Indoor                                    |
| Finish                     | Black                                     |
| Weight                     | 0.65 Kg                                   |
| Light sources<br>available | 1 x Flex strip led 24W 2700K CRI90 2400lm |
| Emergency                  | Without                                   |
| Energency                  | Without                                   |
| Voltage                    | 48V                                       |
| Power                      | 24W                                       |
| Battery                    | No                                        |
| Supply included            | No                                        |
| Cord Length                | 2500 mm                                   |
| cord Eengin                | 2300 mm                                   |
| Materials                  | Aluminum                                  |
| Colors                     | F0405030 - Black                          |