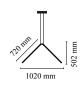

Cable length 2.5m

| Mounting                   | Pendant                                   |
|----------------------------|-------------------------------------------|
| Environment                | Indoor                                    |
| Finish                     | Black                                     |
| Weight                     | 0.65 Kg                                   |
| Light sources<br>available | 1 x Flex strip led 24W 2700K CRI90 2400lm |
| Emergency                  | Without                                   |
| Energency                  | Without                                   |
| Voltage                    | 48V                                       |
| Power                      | 24W                                       |
| Battery                    | No                                        |
| Supply included            | No                                        |
| Cord Length                | 2500 mm                                   |
| cord Eengin                | 2300 mm                                   |
| Materials                  | Aluminum                                  |
| Colors                     | F0405030 - Black                          |