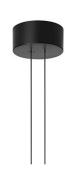

## **Arrangements Broken Line**

by Michael Anastassiades , 2018

Diffuse light suspended lighting device. Body in extruded, curved NC-machined and black powder-coated aluminium, diffuser in platinum optical silicone.

Cable length 2.5m

| Mounting                   | Pendant                                   |
|----------------------------|-------------------------------------------|
| Environment                | Indoor                                    |
| Finish                     | Black                                     |
| Weight                     | 0.65 Kg                                   |
| Light sources<br>available | 1 x Flex strip led 24W 2700K CRI90 2400lm |
| Emergency                  | Without                                   |
| Energency                  | Without                                   |
| Voltage                    | 48V                                       |
| Power                      | 24W                                       |
| Battery                    | No                                        |
| Supply included            | No                                        |
| Cord Length                | 2500 mm                                   |
| cord Eengin                | 2300 mm                                   |
| Materials                  | Aluminum                                  |
| Colors                     | F0405030 - Black                          |