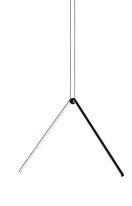

## **Arrangements Broken Line**

by Michael Anastassiades , 2018

Diffuse light suspended lighting device. Body in extruded, curved NC-machined and black powder-coated aluminium, diffuser in platinum optical silicone.