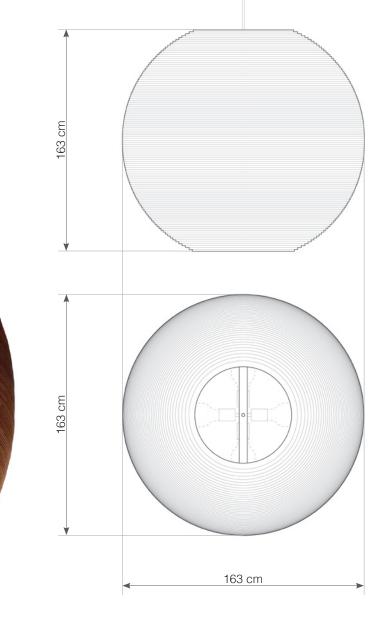

## ARCTURUS

For use with dimmable incandescnet bulbs. Also compatible with CFL bulbs or dimmable LED bulbs of equivalent wattage.

Mounting Installation: Suspended