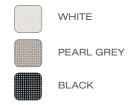

## SEAT

## BATYLINE®

A woven polyester fibre protected by a PVC coating. This coating guarantees exceptional resistance to climatic conditions and UV exposure. The fact that there is no moisture absorption results in quick-dr ying action, little sensitivity to staining, and simplicity in cleaning.