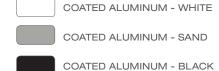

#### FRAME

## COATED ALUMINUM

Aluminium is a non-ferrous metal, which combines great mechanical rigidity with light weight; this makes it especially suitable for making furniture. If treated correctly it has a good resistance to corrosion. One of the treatments is powder coating. After a chemical pre-treatment an epoxy powder is applied statically and baked.