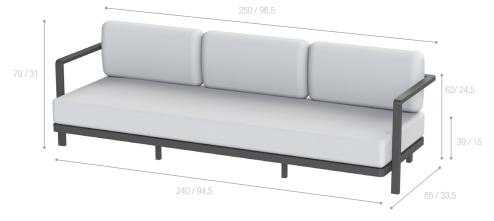

#### DIMENSIONS

 Width
 250 cm / 98,5 inch

 Depth
 85 cm / 33,5 inch

 Height seat
 39 cm / 15 inch

 Height armrests
 62 cm / 24,5 inch

 Heigt cushions
 79 cm / 31 inch