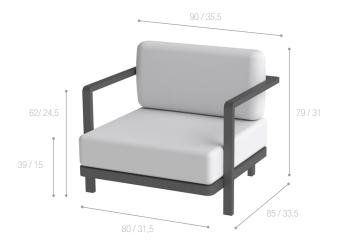

#### DIMENSIONS

Width 90 cm / 35,5 inch
Depth 85 cm / 33,5 inch
Height seat 39 cm / 15 inch
Height armrests 62 cm / 24,5 inch
Height cushions 79 cm / 31 inch