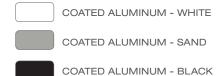

#### FRAME

#### COATED ALUMINUM

Aluminium is a non-ferrous metal, which combines great mechanical rigidity with light weight; this makes it especially suitable for making furniture. If treated correctly it has a good resistance to corrosion. One of the treatments is powder coating. After a chemical pre-treatment an epoxy powder is applied statically and baked.