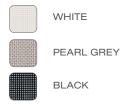

## SEAT

#### BATYLINE®

A woven polyester fibre protected by a PVC coating. This coating guarantees exceptional resistance to climatic conditions and UV exposure. The fact that there is no moisture absorption results in quick-dr ying action, little sensitivity to staining, and simplicity in cleaning.