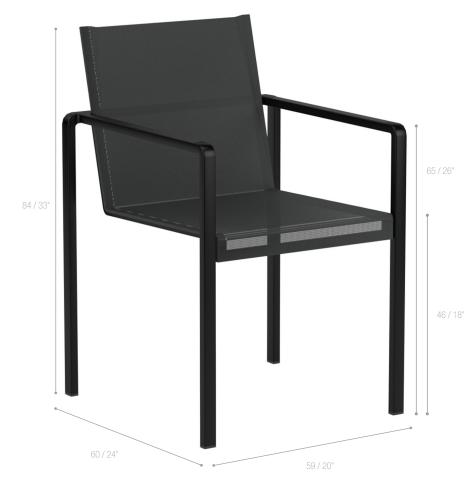

#### DIMENSIONS

Width 59 cm / 20 inch
Depth 60 cm / 24 inch
Height 84 cm / 33 inch

9,9 kg / 21,8 Lbs