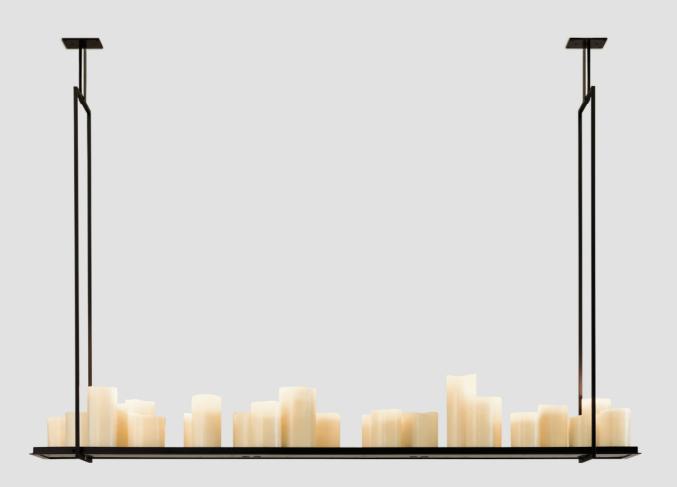

# KEVIN REILLY COLLECTION

#### SIZES:

**Size 1** 243.5W x 36.2D cm (29 candles)

**Size 2** 203.8W x 36.2D cm (25 candles) **Size 3** 180.3W x 36.2D cm

(21 candles) **Size 4** 146.7W x 36.2D cm

(17 candles)

**Size 5** 109.8W x 26.0D cm (11 candles) Custom options also available