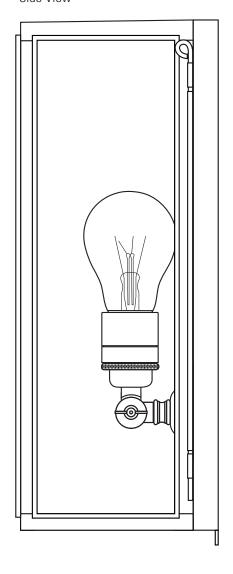

## Side View

140mm

Supplied with IP44 terminal housing for making connection inside backplate. Stated dimensions are for reference purposes only. Products are hand made and therefore the actual dimensions of each may have minor variations to those stated.