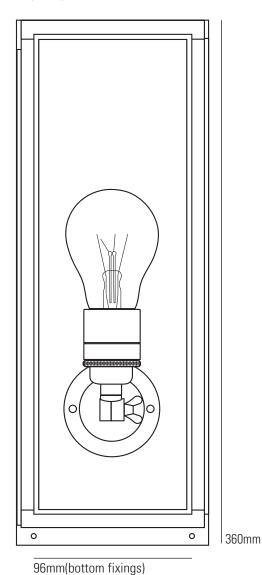

## Specifications

| PRODUCT CODE: | DP7649    |
|---------------|-----------|
| BULB CAP:     | E27       |
| MAX WATTAGE:  | 60W       |
| VOLTAGE:      | 230V (AC) |
| BULB TYPE:    | GLS       |

130mm

| IP RATING:        | IP44                                      |
|-------------------|-------------------------------------------|
| MATERIAL(S):      | BRASS, GLASS                              |
| AVAILABLE FINISH: | WEATHERED BRASS<br>CLEAR OR FROSTED GLASS |

Supplied with IP44 terminal housing for making connection inside backplate. Stated dimensions are for reference purposes only. Products are hand made and therefore the actual dimensions of each may have minor variations to those stated.