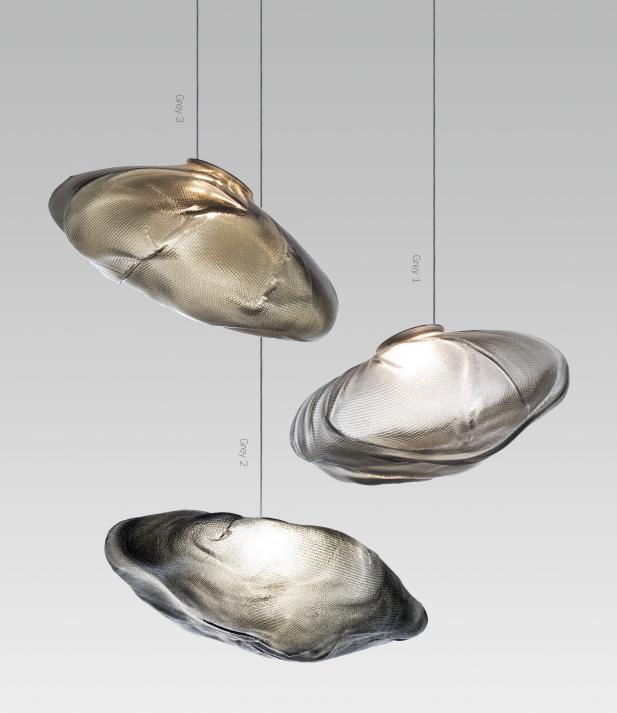

## 73

73 results from blowing liquid glass into a folded and highly heat-resistant ceramic fabric vessel. The resulting shape has a formal and textural expression intuitively associated with fabric, which becomes permanent and rigid as it cools. A flat LED is positioned to fill the resulting volume with diffuse light, accentuating the volumetric perception of the piece.

73blown glass, braided metal coaxial cable, electrical components, brushed nickel or white powder US Patent # D762,323 S EU Patent # 002633230-0001 - 0003 LOW VOLTAGE LUMINAIRE E476186 standard size pendant ±260-305 (10.5"-12") oversized pendant