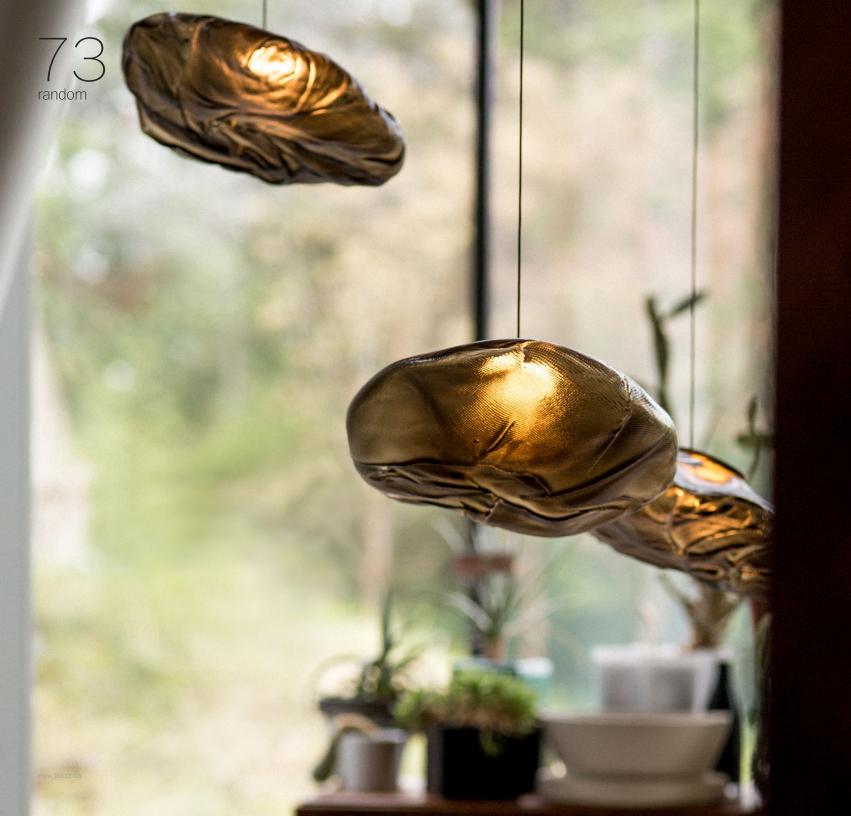

## 73

73 results from blowing liquid glass into a folded and highly heat-resistant ceramic fabric vessel. The resulting shape has a formal and textural expression intuitively associated with fabric, which becomes permanent and rigid as it cools. A flat LED is positioned to fill the resulting volume with diffuse light, accentuating the volumetric perception of the piece.

73blown glass, braided metal coaxial cable, electrical components, brushed nickel or white powder US Patent # D762,323 S EU Patent # 002633230-0001 - 0003 LOW VOLTAGE LUMINAIRE E476186 standard size pendant ±260-305 (10.5"-12") oversized pendant