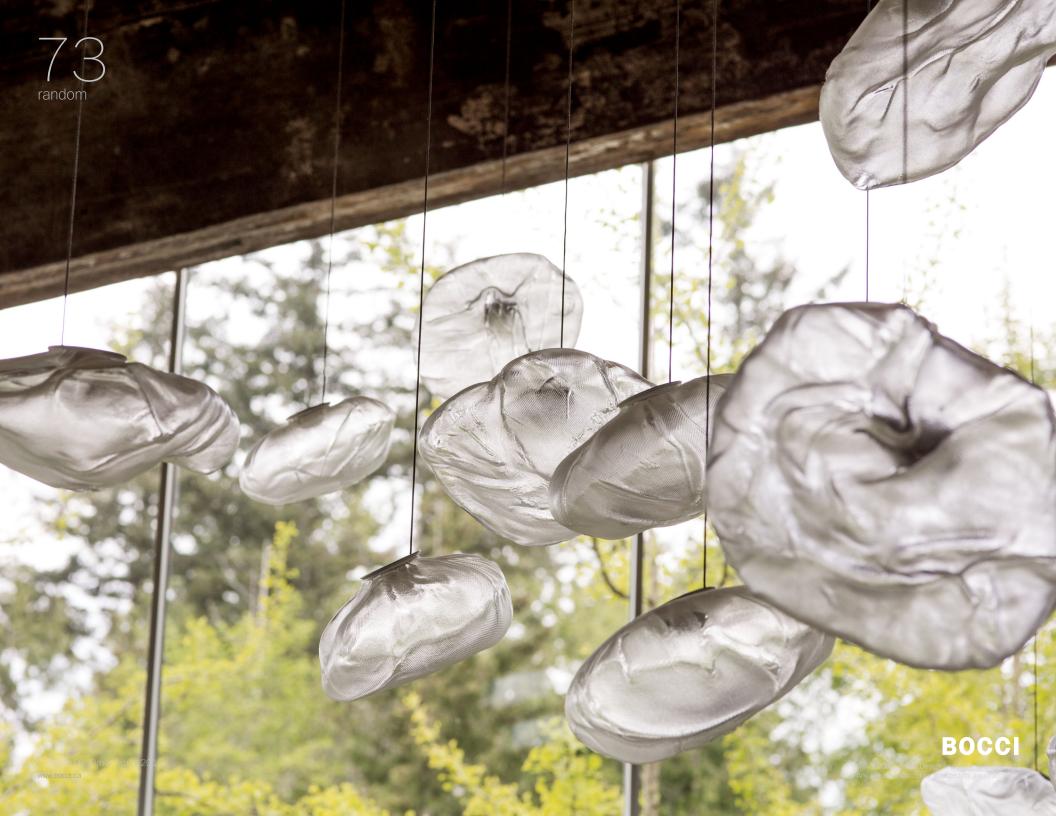

## 73

73 results from blowing liquid glass into a folded and highly heat-resistant ceramic fabric vessel. The resulting shape has a formal and textural expression intuitively associated with fabric, which becomes permanent and rigid as it cools. A flat LED is positioned to fill the resulting volume with diffuse light, accentuating the volumetric perception of the piece.

73blown glass, braided metal coaxial cable, electrical components, brushed nickel or white powder US Patent # D762,323 S EU Patent # 002633230-0001 - 0003 LOW VOLTAGE LUMINAIRE E476186 standard size pendant ±260-305 (10.5"-12") oversized pendant