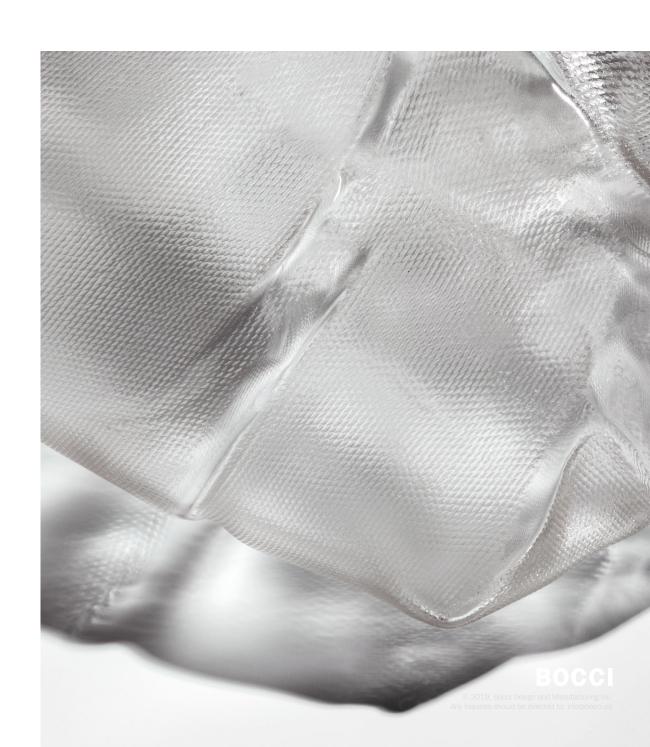

## 73

73 results from blowing liquid glass into a folded and highly heat-resistant ceramic fabric vessel. The resulting shape has a formal and textural expression intuitively associated with fabric, which becomes permanent and rigid as it cools. A flat LED is positioned to fill the resulting volume with diffuse light, accentuating the volumetric perception of the piece.