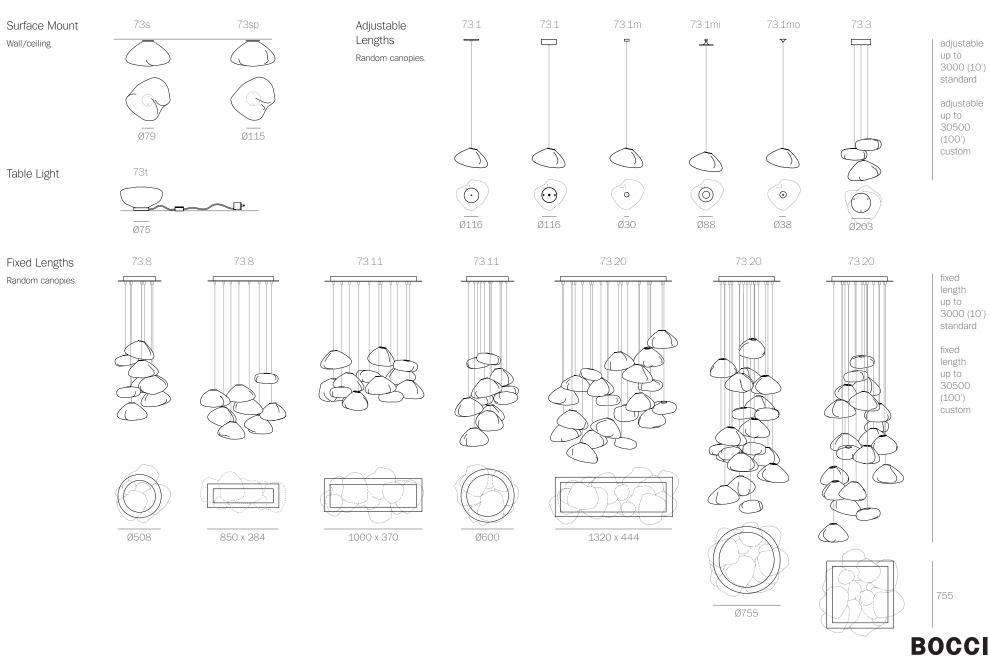

73blown glass, braided metal coaxial cable, electrical components, brushed nickel or white powder US Patent # D762,323 S EU Patent # 002633230-0001 - 0003 LOW VOLTAGE LUMINAIRE E476186 standard size pendant ±260-305 (10.5"-12") oversized pendant