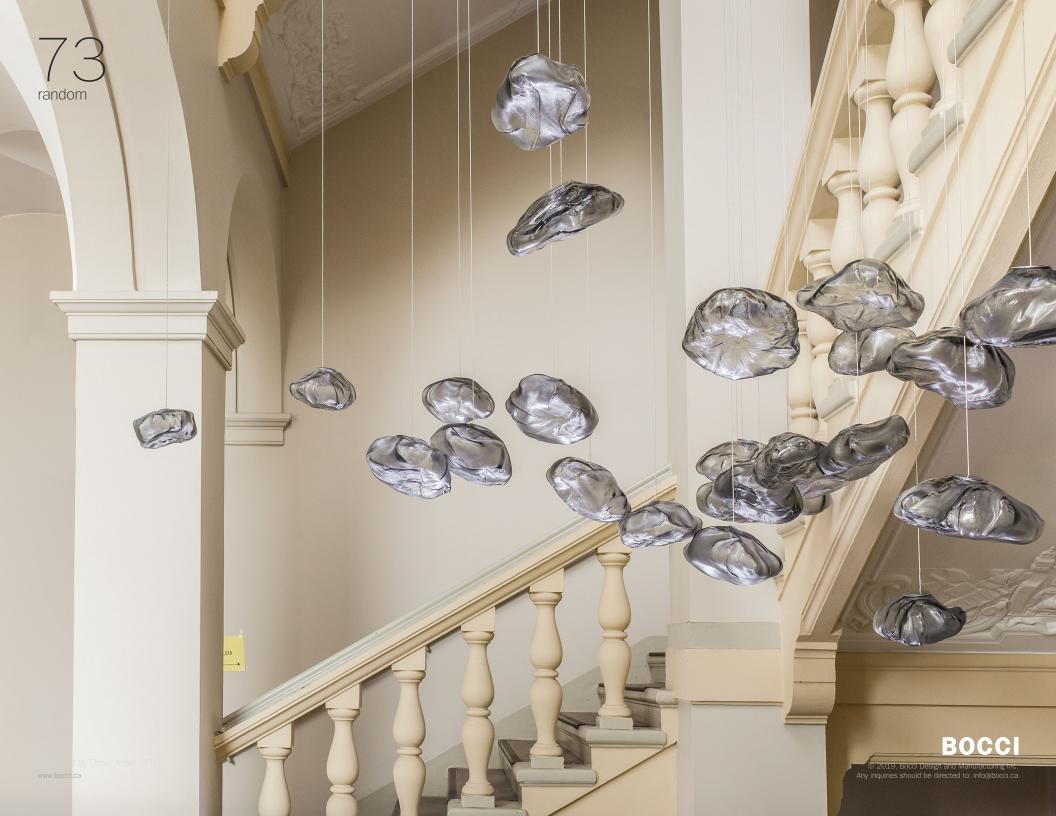

## 73

73 results from blowing liquid glass into a folded and highly heat-resistant ceramic fabric vessel. The resulting shape has a formal and textural expression intuitively associated with fabric, which becomes permanent and rigid as it cools. A flat LED is positioned to fill the resulting volume with diffuse light, accentuating the volumetric perception of the piece.