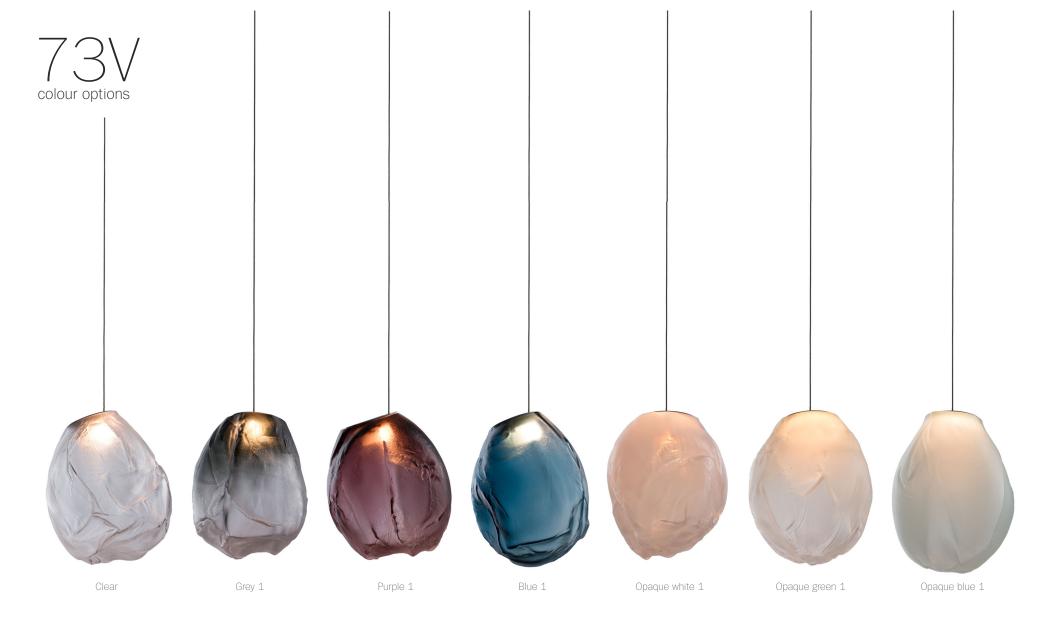

73V

73V is an expansion of the technique used to create Bocci's popular 73 series. The new pendant features a novel oblong shape and gradient colour range. 73V results from blowing molten glass into a folded. heat-resistant ceramic fabric. The resulting shape has a formal and textural expression intuitively associated with fabric, which becomes permanent as it cools. A light source is positioned at the top of each pendant, accentuating the volumetric perception of the piece as well as the gradation of colour.