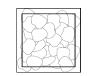

73V

73V is an expansion of the technique used to create Bocci's popular 73 series. The new pendant features a novel oblong shape and gradient colour range. 73V results from blowing molten glass into a folded. heat-resistant ceramic fabric. The resulting shape has a formal and textural expression intuitively associated with fabric, which becomes permanent as it cools. A light source is positioned at the top of each pendant, accentuating the volumetric perception of the piece as well as the gradation of colour.