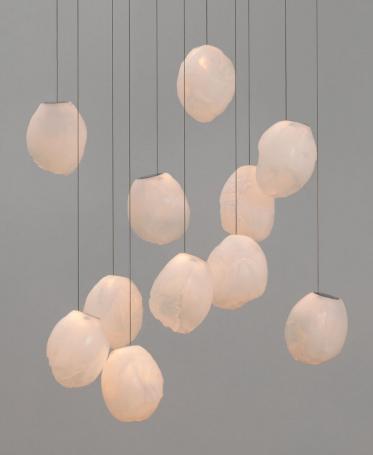

73V

73V is an expansion of the technique used to create Bocci's popular 73 series. The new pendant features a novel oblong shape and gradient colour range. 73V results from blowing molten glass into a folded. heat-resistant ceramic fabric. The resulting shape has a formal and textural expression intuitively associated with fabric, which becomes permanent as it cools. A light source is positioned at the top of each pendant, accentuating the volumetric perception of the piece as well as the gradation of colour.