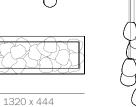

Fixed Length Random canopies.

73.20V

1320 x 300

73.28V

73.28V

fixed

length up to 3000 (10') standard fixed length up to 30500 (100') custom

BOCCI © 2019, Bocci Design and Manufacturing Inc. Any inquiries should be directed to: info@bocci.ca