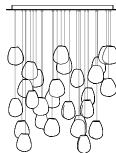

73V

73V is an expansion of the technique used to create Bocci's popular 73 series. The new pendant features a novel oblong shape and gradient colour range. 73V results from blowing molten glass into a folded. heat-resistant ceramic fabric. The resulting shape has a formal and textural expression intuitively associated with fabric, which becomes permanent as it cools. A light source is positioned at the top of each pendant, accentuating the volumetric perception of the piece as well as the gradation of colour.