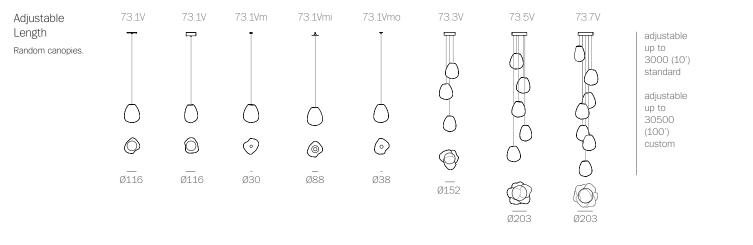

Fixed Length Random canopies.

73.20V

1320 x 300

73.28V

73.28V

fixed

length up to 3000 (10') standard fixed length up to 30500 (100') custom

BOCCI © 2019, Bocci Design and Manufacturing Inc. Any inquiries should be directed to: info@bocci.ca