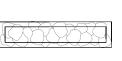

73V

73V is an expansion of the technique used to create Bocci's popular 73 series. The new pendant features a novel oblong shape and gradient colour range. 73V results from blowing molten glass into a folded. heat-resistant ceramic fabric. The resulting shape has a formal and textural expression intuitively associated with fabric, which becomes permanent as it cools. A light source is positioned at the top of each pendant, accentuating the volumetric perception of the piece as well as the gradation of colour.