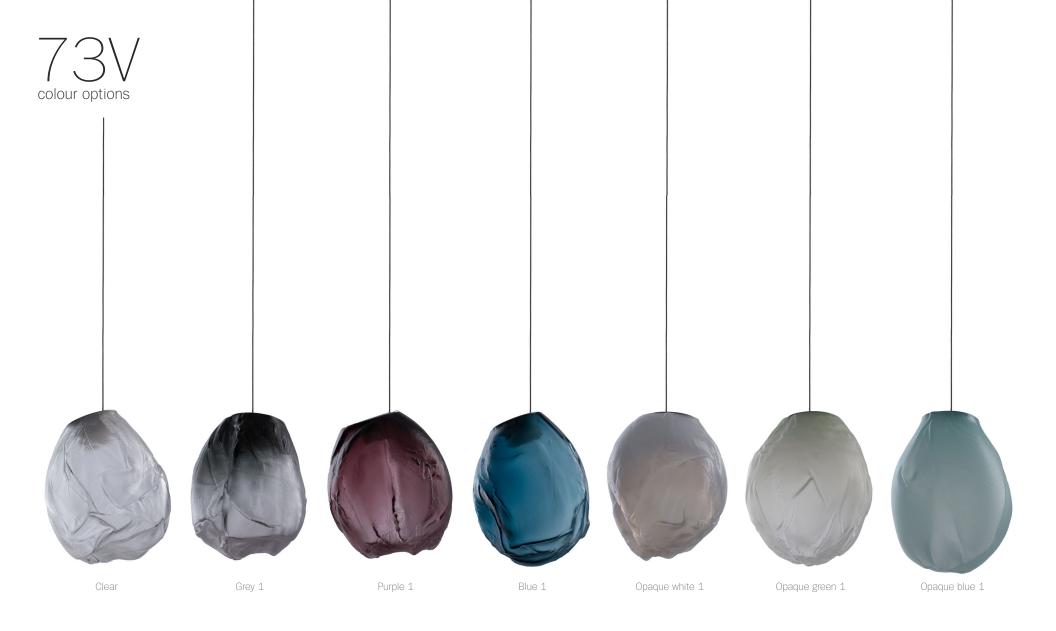

73V

73V is an expansion of the technique used to create Bocci's popular 73 series. The new pendant features a novel oblong shape and gradient colour range. 73V results from blowing molten glass into a folded. heat-resistant ceramic fabric. The resulting shape has a formal and textural expression intuitively associated with fabric, which becomes permanent as it cools. A light source is positioned at the top of each pendant, accentuating the volumetric perception of the piece as well as the gradation of colour.