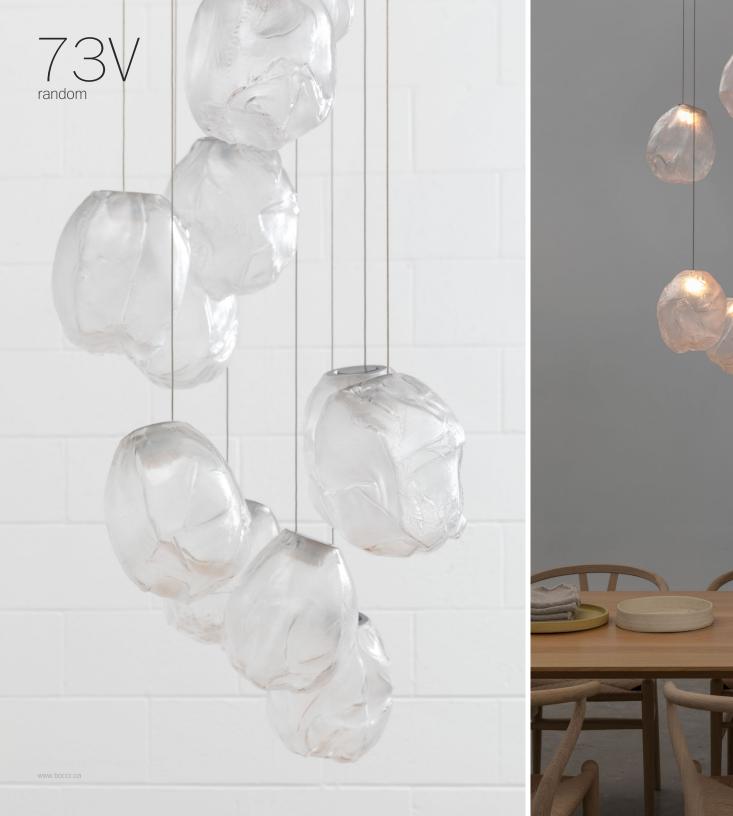

73V

73V is an expansion of the technique used to create Bocci's popular 73 series. The new pendant features a novel oblong shape and gradient colour range. 73V results from blowing molten glass into a folded. heat-resistant ceramic fabric. The resulting shape has a formal and textural expression intuitively associated with fabric, which becomes permanent as it cools. A light source is positioned at the top of each pendant, accentuating the volumetric perception of the piece as well as the gradation of colour.