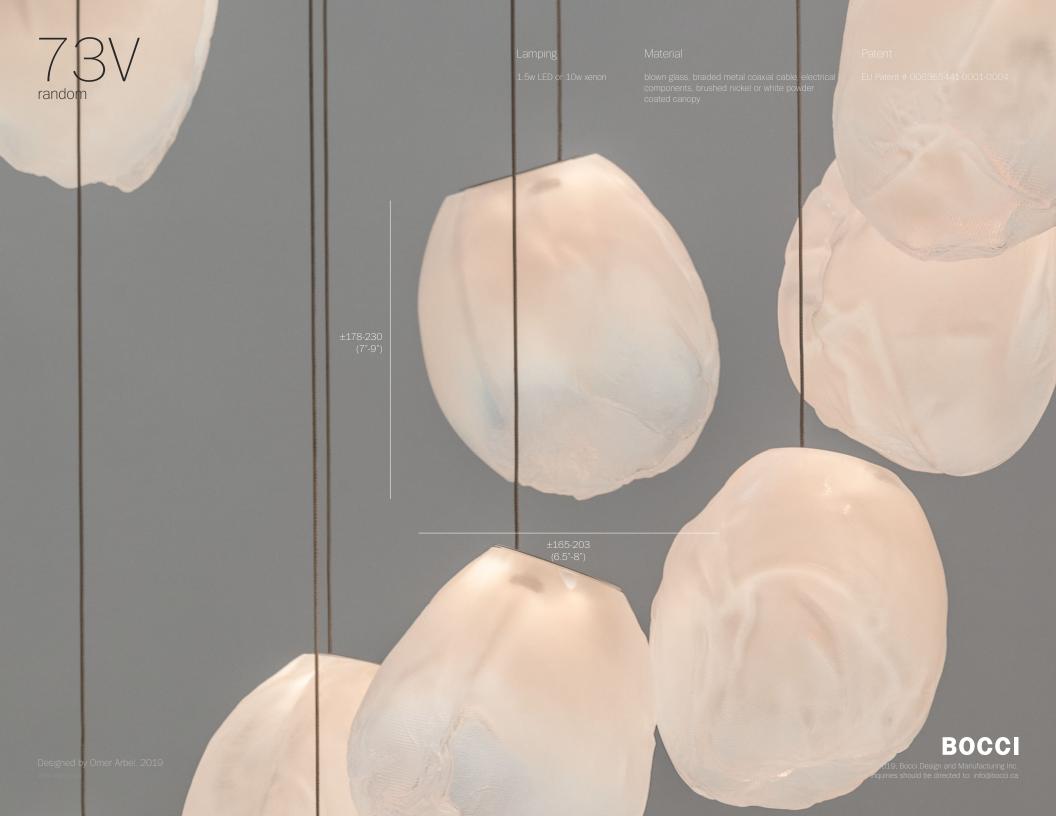

73V

73V is an expansion of the technique used to create Bocci's popular 73 series. The new pendant features a novel oblong shape and gradient colour range. 73V results from blowing molten glass into a folded. heat-resistant ceramic fabric. The resulting shape has a formal and textural expression intuitively associated with fabric, which becomes permanent as it cools. A light source is positioned at the top of each pendant, accentuating the volumetric perception of the piece as well as the gradation of colour.