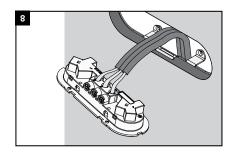

Make 2 straight cuts that are tangential with the top and bottom of these holes.

Pull cable through the hole cut out.

Remove the faceplate from the outlet/ switchgrid and safely store until required.

Terminate wiring or desired service. Note□lf installing a switchgrid, insert your mechanisms prior to termination.

Screw the device to the bracket using the M3 × 35mm Pan Head Screws provided N.B. A minimum of 4 x fixings for outlets and 2 x fixings for switch grids are required

Snap fit the faceplate to the device.