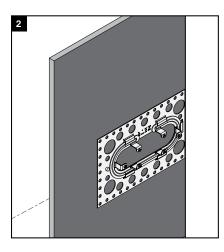

# INSTALLATION GUIDE

This is a guide only. Installation must comply with Australian and New Zealand standards ASNZ3000.

Prior to sheeting walls, screw the **12-RB** accessory to the wall stud at the desired location of your device.

Sheet the wall, ensuring the centre point of the 12-RB is recorded.

Align the template centre to your marked centre. Mark both left and right hole centres.

Cut 2  $\times$  35mm holes using the centre point markings.