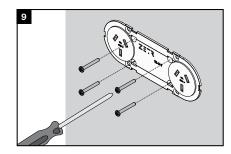

Screw the device to the bracket using the M3 × 35mm Pan Head Screws provided N.B. A minimum of 4 x fixings for outlets and 2 x fixings for switch grids are required

Snap fit the faceplate to the device.