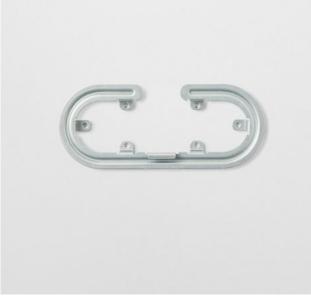

# INSTALLATION GUIDE

This is a guide only. Installation must comply with Australian and New Zealand standards ASNZ3000.

Align the centre of the template provided to the centre of where you'd like to install your outlet/ swicthgrid. Once aligned, mark both left and right hole centres.

Insert the 12-ZC into the hole.

Butt the flat face to the back of the wall and insert the tongue into the edge of the plasterboard.

Pull cable through the hole cut out.

Remove the faceplate from the outlet/ switchgrid and safely store until required.

Terminate wiring or desired service. N.B. If installing a switchgrid, insert your mechanisms prior to termination.

Screw the device to the bracket using the M3 × 35mm Pan Head Screws provided N.B. A minimum of 4 x fixings for outlets and 2 x fixings for switch grids are required

Snap fit the faceplate to the device.

Wipe the device with a soft damp cloth or detergent-impregnated wipes to complete installation.

Cut 2 × 35mm holes using the centre point markings.

Make two straight cuts connecting the 2 holes. Ensure that these are tangential with the top and bottom of these holes.