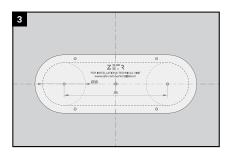

Sheet the wall, ensuring the centre point of the 12-RB is recorded.

Align the template centre to your marked centre. Mark both left and right hole centres.

Cut 2  $\times$  35mm holes using the centre point markings.

Make 2 straight cuts that are tangential with the top and bottom of these holes.

Pull cable through the hole cut out.

Remove the faceplate from the outlet/ switchgrid and safely store until required.

Terminate wiring or desired service. Note□lf installing a switchgrid, insert your mechanisms prior to termination.