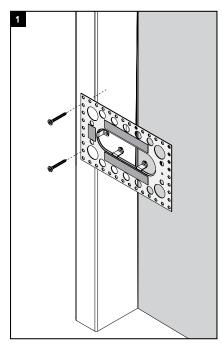

# INSTALLATION GUIDE

This is a guide only. Installation must comply with Australian and New Zealand standards ASNZ3000.

Prior to sheeting walls, screw the **12-RB** accessory to the wall stud at the desired location of your device.

Sheet the wall, ensuring the centre point of the 12-RB is recorded.

Align the template centre to your marked centre. Mark both left and right hole centres.

Cut 2  $\times$  35mm holes using the centre point markings.