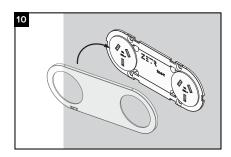

# INSTALLATION GUIDE

This is a guide only. Installation must comply with Australian and New Zealand standards ASNZ3000.

Prior to sheeting walls, screw the **12-RB** accessory to the wall stud at the desired location of your device.

Sheet the wall, ensuring the centre point of the 12-RB is recorded.

Align the template centre to your marked centre. Mark both left and right hole centres.

Cut 2  $\times$  35mm holes using the centre point markings.

Make 2 straight cuts that are tangential with the top and bottom of these holes.

Pull cable through the hole cut out.

Remove the faceplate from the outlet/ switchgrid and safely store until required.

Terminate wiring or desired service. Note□lf installing a switchgrid, insert your mechanisms prior to termination.

Screw the device to the bracket using the M3 × 35mm Pan Head Screws provided N.B. A minimum of 4 x fixings for outlets and 2 x fixings for switch grids are required

Snap fit the faceplate to the device.