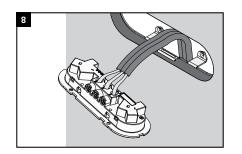

Make 2 straight cuts that are tangential with the top and bottom of these holes.

Pull cable through the hole cut out.

Remove the faceplate from the outlet/ switchgrid and safely store until required.

Terminate wiring or desired service. Note□lf installing a switchgrid, insert your mechanisms prior to termination.