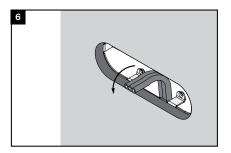

Insert the 12-ZC into the hole.

Butt the flat face to the back of the wall and insert the tongue into the edge of the plasterboard.

Pull cable through the hole cut out.

Remove the faceplate from the outlet/ switchgrid and safely store until required.