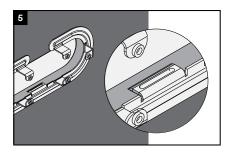

Insert the 12-ZC into the hole.

Butt the flat face to the back of the wall and insert the tongue into the edge of the plasterboard.

Pull cable through the hole cut out.

Remove the faceplate from the outlet/ switchgrid and safely store until required.

Terminate wiring or desired service. N.B. If installing a switchgrid, insert your mechanisms prior to termination.

Screw the device to the bracket using the M3 × 35mm Pan Head Screws provided N.B. A minimum of 4 x fixings for outlets and 2 x fixings for switch grids are required