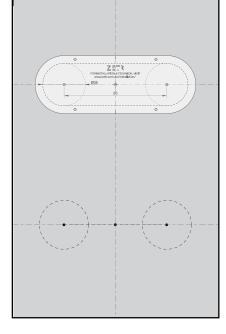

Sheet the wall, ensuring the centre point of the 12-RB is recorded.

Align the template centre to your marked centre. Mark both left and right hole centres.

Cut 2  $\times$  35mm holes using the centre point markings.

Make 2 straight cuts that are tangential with the top and bottom of these holes.

Pull cable through the hole cut out.

Remove the faceplate from the outlet/ switchgrid and safely store until required.

Terminate wiring or desired service. Note□lf installing a switchgrid, insert your mechanisms prior to termination.