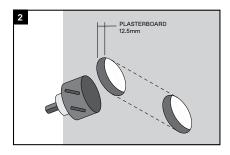

Sheet the wall, ensuring the centre point of the 12-RB is recorded.

Align the template centre to your marked centre. Mark both left and right hole centres.

Cut 2  $\times$  35mm holes using the centre point markings.

Make 2 straight cuts that are tangential with the top and bottom of these holes.

Pull cable through the hole cut out.

Remove the faceplate from the outlet/ switchgrid and safely store until required.

Terminate wiring or desired service. Note□lf installing a switchgrid, insert your mechanisms prior to termination.