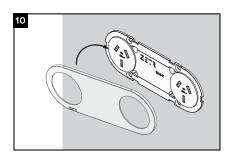

Screw the device to the bracket using the M3 × 35mm Pan Head Screws provided N.B. A minimum of 4 x fixings for outlets and 2 x fixings for switch grids are required

Snap fit the faceplate to the device.