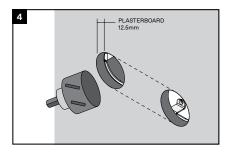

Insert the 12-ZC into the hole.

Butt the flat face to the back of the wall and insert the tongue into the edge of the plasterboard.

Pull cable through the hole cut out.

Remove the faceplate from the outlet/ switchgrid and safely store until required.