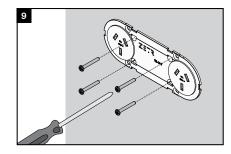

Screw the device to the bracket using the M3 × 35mm Pan Head Screws provided N.B. A minimum of 4 x fixings for outlets and 2 x fixings for switch grids are required

Snap fit the faceplate to the device.

Terminate wiring or desired service. N.B. If installing a switchgrid, insert your mechanisms prior to termination.

Screw the device to the bracket using the M3 × 35mm Pan Head Screws provided N.B. A minimum of 4 x fixings for outlets and 2 x fixings for switch grids are required