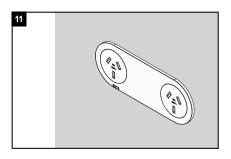

Make 2 straight cuts that are tangential with the top and bottom of these holes.

Pull cable through the hole cut out.

Remove the faceplate from the outlet/ switchgrid and safely store until required.

Terminate wiring or desired service. Note□lf installing a switchgrid, insert your mechanisms prior to termination.

Screw the device to the bracket using the M3 × 35mm Pan Head Screws provided N.B. A minimum of 4 x fixings for outlets and 2 x fixings for switch grids are required

Snap fit the faceplate to the device.