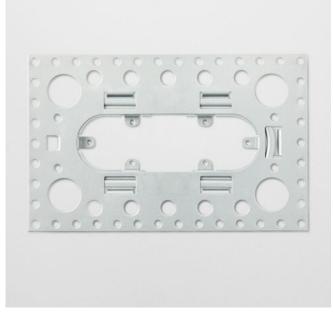

## SURFACE RENDER BRACKET

# INSTALLATION GUIDE

This is a guide only. Installation must comply with Australian and New Zealand standards ASNZ3000.

Prior to sheeting walls, screw the **12-RB** accessory to the wall stud at the desired location of your device.

Sheet the wall, ensuring the centre point of the 12-RB is recorded.

Align the template centre to your marked centre. Mark both left and right hole centres.

Cut 2  $\times$  35mm holes using the centre point markings.

Make 2 straight cuts that are tangential with the top and bottom of these holes.

Pull cable through the hole cut out.

Remove the faceplate from the outlet/ switchgrid and safely store until required.

Terminate wiring or desired service. Note□lf installing a switchgrid, insert your mechanisms prior to termination.

Screw the device to the bracket using the M3 × 35mm Pan Head Screws provided N.B. A minimum of 4 x fixings for outlets and 2 x fixings for switch grids are required

Snap fit the faceplate to the device.