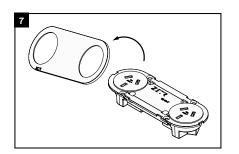

Make 2 straight cuts that are tangential with the top and bottom of these holes.

Pull cable through the hole cut out.

Remove the faceplate from the outlet/ switchgrid and safely store until required.

Terminate wiring or desired service. Note□lf installing a switchgrid, insert your mechanisms prior to termination.