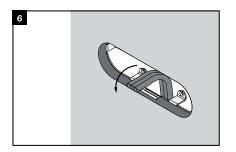

Screw the device to the bracket using the M3 × 35mm Pan Head Screws provided N.B. A minimum of 4 x fixings for outlets and 2 x fixings for switch grids are required

Snap fit the faceplate to the device.

Snap fit the faceplate to the device.

Wipe the device with a soft damp cloth or detergent-impregnated wipes to complete installation.

Cut 2 × 35mm holes using the centre point markings.

Make two straight cuts connecting the 2 holes. Ensure that these are tangential with the top and bottom of these holes.