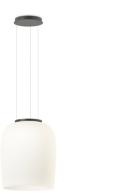

# Ghost

## 4987

Design By Arik Levy

Both dramatic and delicate, the Ghost pendant hangs low from nearly invisible cables to form a floating focal point. Crafted of mouthblown opal triplex glass, its smooth surface radiates a warm, luminous glow.