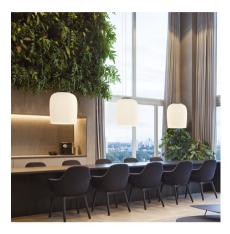

# Ghost

## 4987

Design By Arik Levy

Both dramatic and delicate, the Ghost pendant hangs low from nearly invisible cables to form a floating focal point. Crafted of mouthblown opal triplex glass, its smooth surface radiates a warm, luminous glow.

## **General Lighting**

Lamp for general lighting that equally distributes the light in all directions.