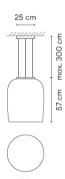

# Model Sheet

Optional: Extra cable length Min. quantity, upcharge and extra lead time apply [EN] Finish 11 Black NCS S 8500-N

LED temperature color

2700 K / 4000 K

Dimming

DALI 1-10V Push / CASAMBI

Instalation type Surface

Materials Ceiling rose: Steel

Light source 1 x LED 37,2W 1050mA

**LED** CRI>90 5547 lm 149.11

2700 K / 4000 K

Driver Constant Current 1050

110~240 V V 50~60 Hz HZ

Dimmable LED IP20

Bi-volt 50-60Hz

Application Hanging lamps

Packaging 1 Box

0.61 m x 0.61 m x 0.79 m Gross weigth 20.6 Net weigth 10 Vol. 0.2939