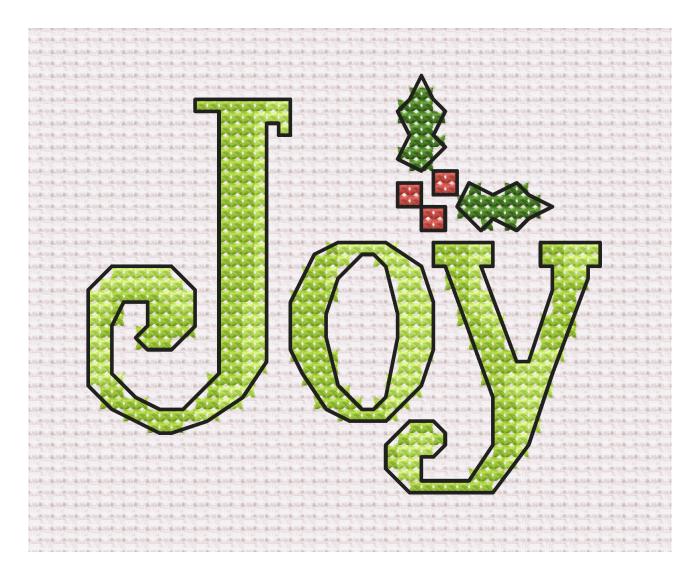

# Joy Artwork by Tulip Design Co

Cross Stitch Collaboration with Allison Barnhill Designs

Design size: 54 x 44 crosses

This beautiful "Joy" original watercolor artwork by Jennifer Tucker of Tulip Design Co. transformed into a cross stitch pattern by Allison Barnhill Designs will brighten up your holiday season.

Joy Artwork by Tulip Design Co