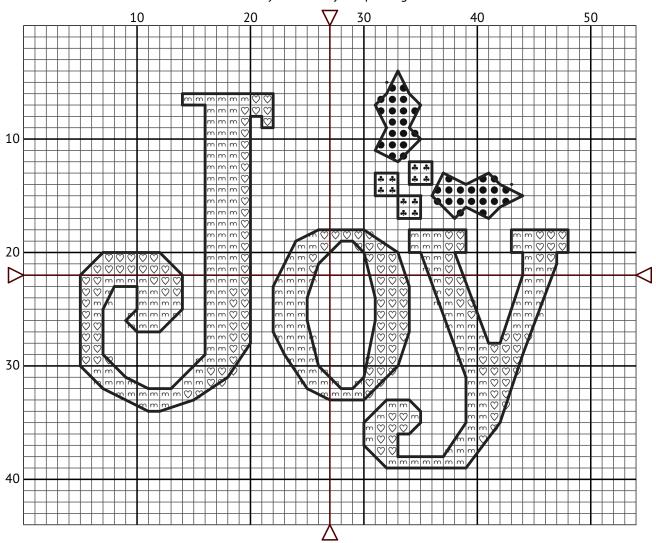

## Joy Artwork by Tulip Design Co Floss list for crosses

#### Use 2 strands of thread for cross stitch

| _ | Ν | Symbol       |              | Number   | Name                     | Crosses |
|---|---|--------------|--------------|----------|--------------------------|---------|
|   | 1 |              |              | DMC 905  | Parrot Green - Dark      | 38      |
|   | 2 | $\heartsuit$ | $\heartsuit$ | DMC 16   | Chartreuse Floss - Light | 171     |
|   | 3 | *            | •            | DMC 3830 | Terra Cotta              | 12      |
|   | 4 | m            | m            | DMC 907  | Parrot Green - Light     | 230     |

## Joy Artwork by Tulip Design Co Floss list for backstitch

### Use 1 strand of thread for backstitch

| N | Line style | Number  | Name  | Units |
|---|------------|---------|-------|-------|
| 1 |            | DMC 310 | Black | 247   |
| 2 |            | DMC 310 | Black | 129   |