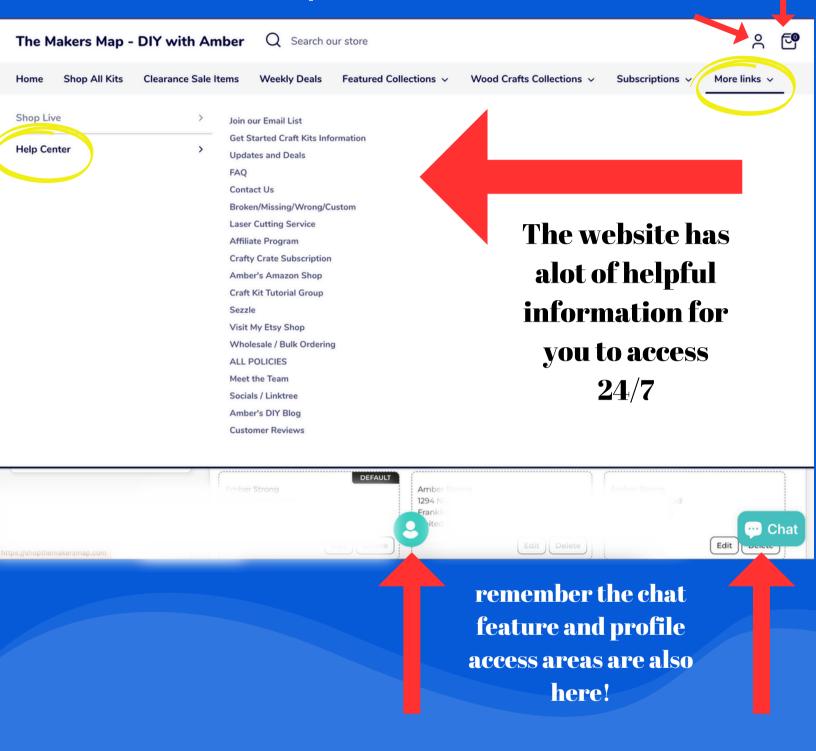

### WEBSITE MENU - HELP CENTER

# USE THE MAIN WEBSITE 3 LINES TO ACCESS THE NAVIGATION MENU

# On a MOBILE DEVICE

The mobile menu is collapsed. you have to use the arrows to navigate each section.

The help section has loads of resources for you

We do not manage customer accounts, but we do provide helpful resources for you to access and follow.

SUCH AS THIS GUIDE YOU ARE READING NOW!

our website is user friendly and we believe extremely helpful if you look around!

# On a MOBILE DEVICE

The mobile site also has access to the chat feature.

Which is not instant. But you can contact us through this feature!