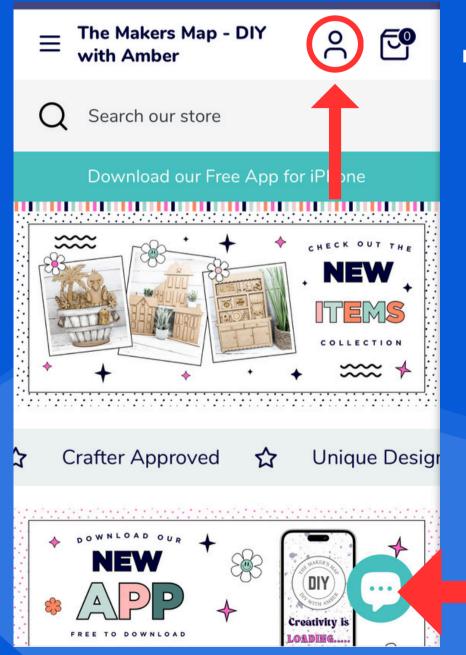

## On a MOBILE DEVICE

Tap the Person icon to access your account and login

Chat Feature is available on our website Chat is not instant!

WWW.SHOPTHEMAKERSMAP.COM

# LOOK AROUND THIS IS YOUR ACCOUNT DASHBOARD

SEE THE NAVIGATION ON TOP IT IS A SLIDER BAR!