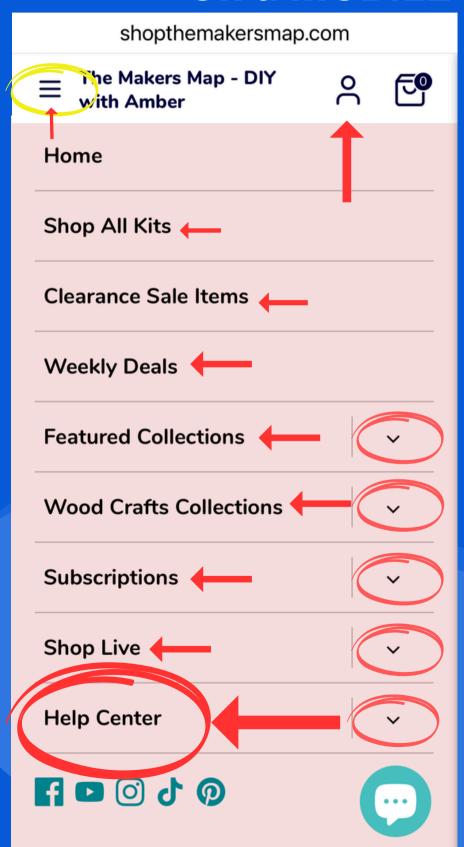

# On a MOBILE DEVICE

The mobile menu is collapsed. you have to use the arrows to navigate each section.

The help section has loads of resources for you

We do not manage customer accounts, but we do provide helpful resources for you to access and follow.

SUCH AS THIS GUIDE YOU ARE READING NOW!

our website is user friendly and we believe extremely helpful if you look around!