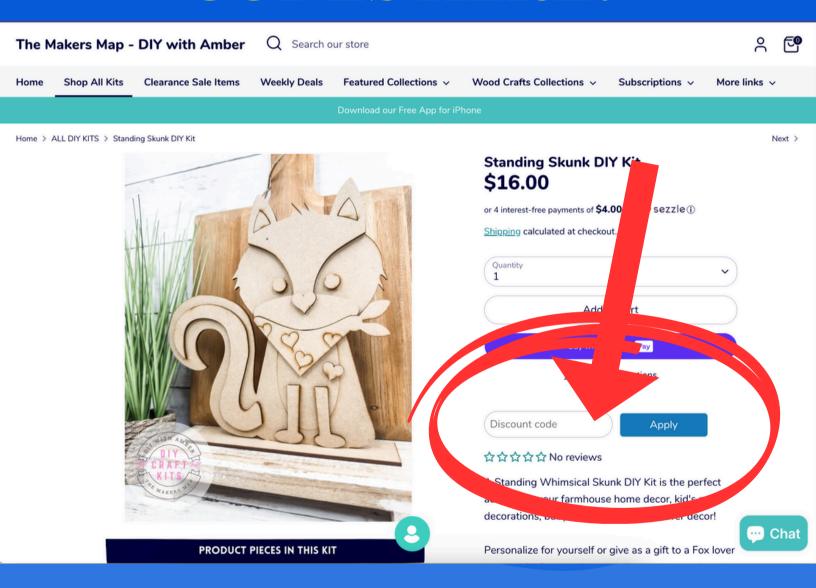

# APPLYING DISCOUNT CODES DO NOT APPLY CODES HERE!

# Sometimes this code box doesnt work!

# **APPLYING DISCOUNT CODES** APPLY CODE IN FINAL CHECK OUT!

0

\$16.00

vlaaA

\$16.00

\$7.27

We have no control over shipping costs!

WWW.SHOPTHEMAKERSMAP.COM