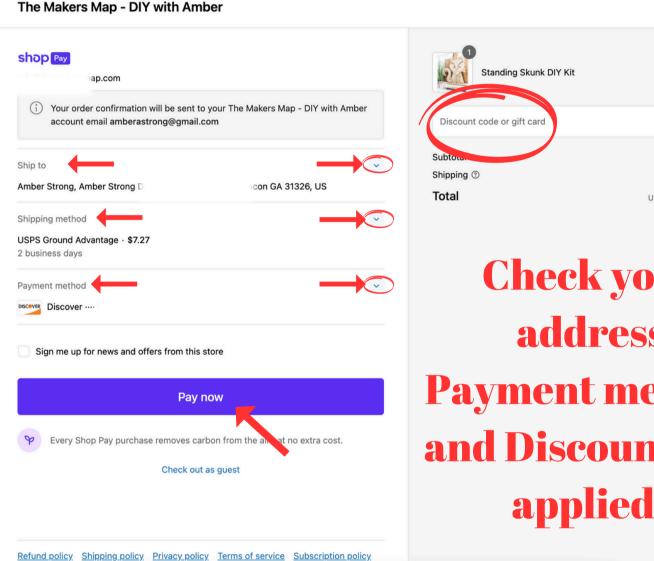

# APPLYING DISCOUNT CODES DO NOT APPLY CODES HERE!

# Sometimes this code box doesnt work!

# **APPLYING DISCOUNT CODES** APPLY CODE IN FINAL CHECK OUT!

0

\$16.00

vlaaA

\$16.00

\$7.27

We have no control over shipping costs!

WWW.SHOPTHEMAKERSMAP.COM