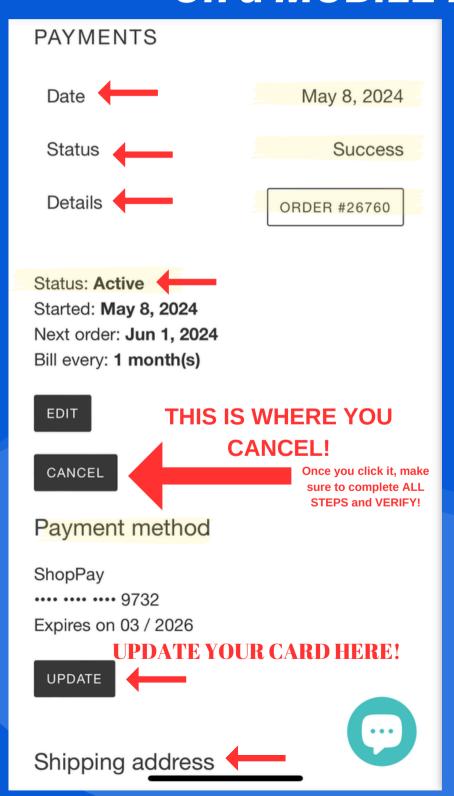

# On a MOBILE DEVICE

See where it says date, status and details.

Details is for your most recent subscription order.

You can click that to track order.

UNDER THAT
See it says active,
under that it says EDIT
and CANCEL

To cancel click CANCEL

YOU WILL NEED TO SCROLL DOWN again to manage addresses! See next page!

# On a MOBILE DEVICE

The Makers Map - DIY with Amber

If you change your

address let us know

so we can update

your open

subscription order!

EDIT

CANCEL

Payment method

ShopPay

•••• 9732

Expires on 03 / 2026

UPDATE

Shipping address

Amber Strong