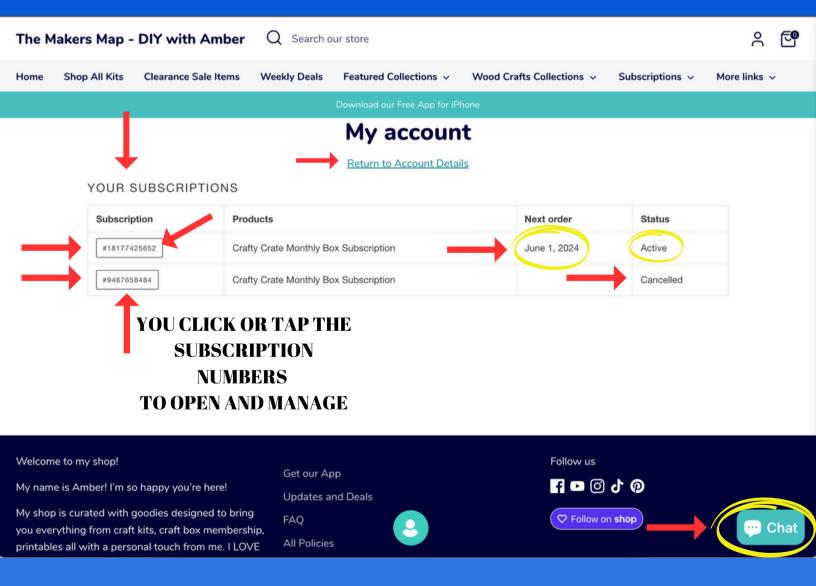

# On a DESKTOP COMPUTER YOU CAN SEE YOUR SUBSCRIPTIONS AND MANAGE IT!

# MANAGING YOUR SUBSCRIPTIONS

USE THE NAVIGATION BAR TO SLIDE THROUGH THE OPTIONS

# On a MOBILE DEVICE

NOTE:
This is where you manage your subscriptions.

WE WILL NOT
CANCEL OR
MANAGE FOR
YOU!

To manage the active subscription CLICK THE SUBSCRIPTION NUMBER!