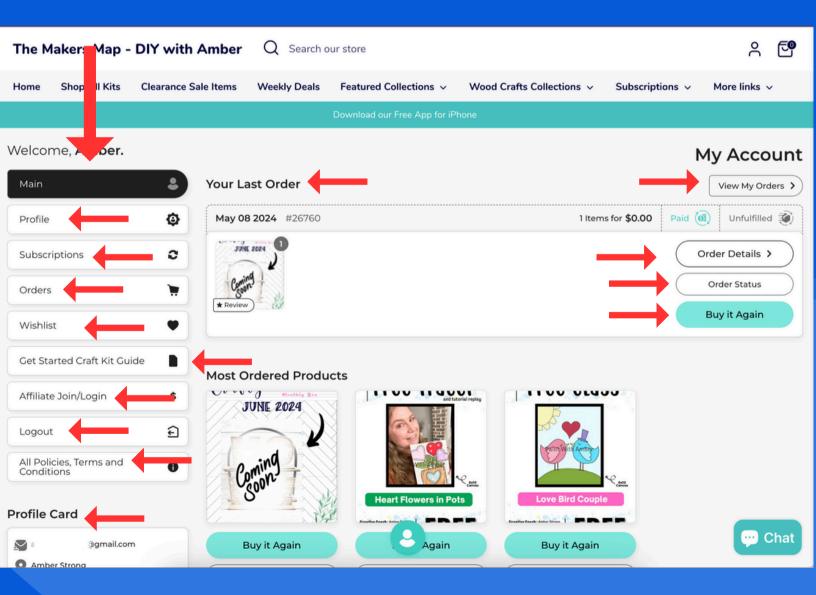

# LOOK AROUND THIS IS YOUR ACCOUNT DASHBOARD

SEE THE NAVIGATION ON LEFT FOR YOUR DASHBOARD.

### **ATTENTION:**

This is where everything will be for you to manage

# YOU CAN SEE YOUR ORDERS AND TRACK THEM ONCE THEY SHIP.

# On a DESKTOP COMPUTER YOU CAN SEE YOUR SUBSCRIPTIONS AND MANAGE IT!