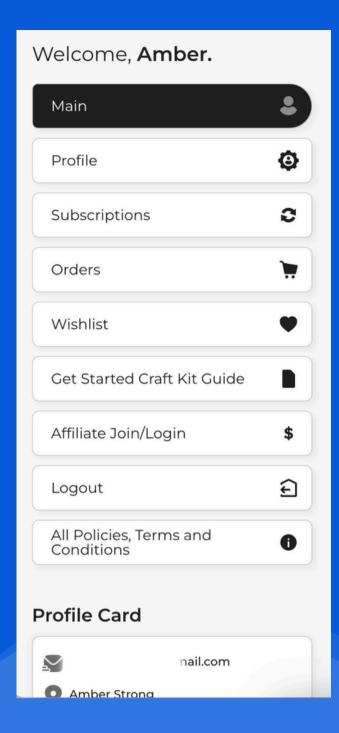

# LOOK AROUND THIS IS YOUR ACCOUNT DASHBOARD

SEE THE NAVIGATION ON TOP IT IS A SLIDER BAR!

# On a MOBILE DEVICE ATTENTION:

This is where everything will be for you to manage

This is your Account Dashoard Hub!

THIS AREA SLIDES

See where it says subscriptions. that is where you will tap to manage your subscriptions!