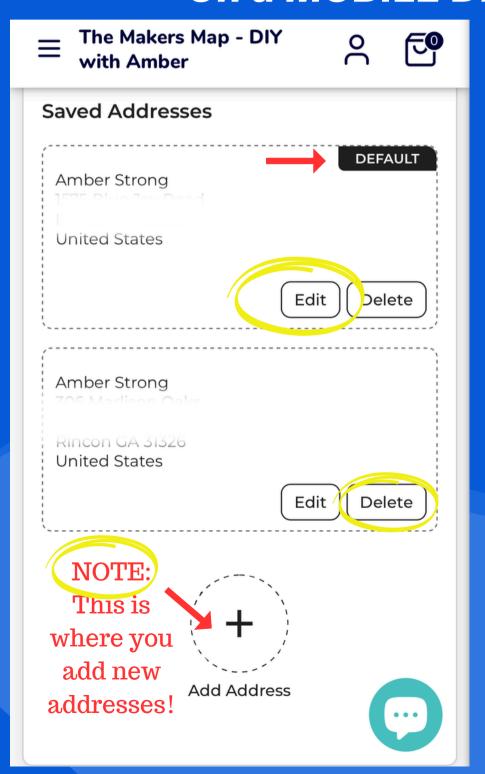

# MANAGING YOUR ACCOUNT ADDRESS PROFILE!

USE THE NAVIGATION BAR TO SLIDE THROUGH THE OPTIONS

## On a MOBILE DEVICE

If you change your address it does not update the address on your orders.

You must email us to let us know the change.

Many customers have packages sent to different address. this is why our system does not update pending orders.

For subscribers, you must go to subscriptions tab and update your address there!