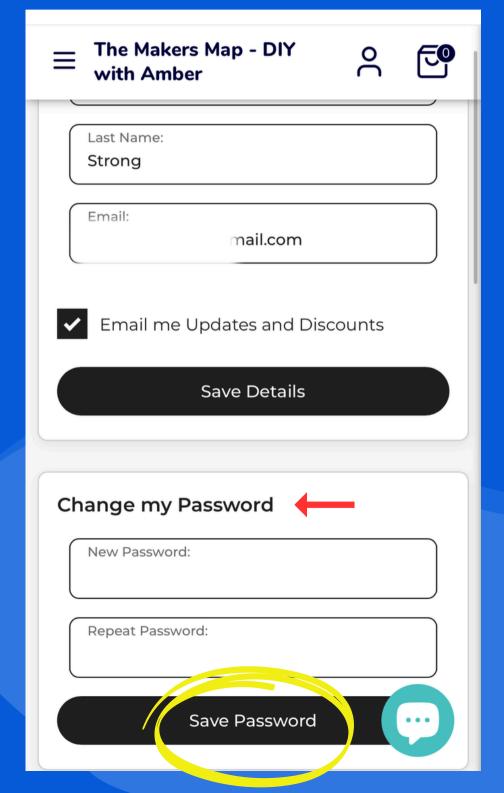

# MANAGING YOUR ACCOUNT PROFILE PASSWORD!

USE THE NAVIGATION BAR TO SLIDE THROUGH THE OPTIONS

### On a MOBILE DEVICE

NOTE:

If you forgot your

password, there is a
reset password option.

WE DO NOT MANAGE
CUSTOMER DATA,
PASSWORDS
or OTHER
INFORMATION