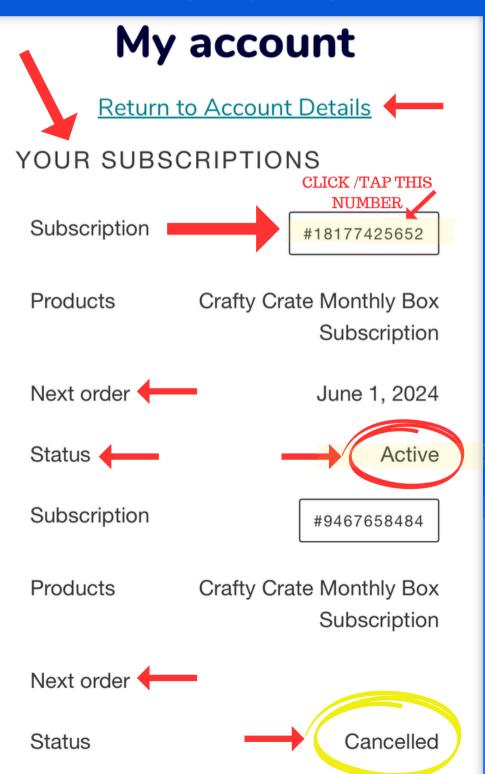

## My account

Return to Account Details

← SUBSCRIPTION #18177425652

Product

**PAYMENTS** 

Crafty Crate Monthly Box

Subscription

Crafty Crate Monthly Box - delivered every month

SKU: ccmb0001

NOTE:
Once you clicked
the subscription
number you will
SCROLL DOWN
THROUGH THE
PAGE

Manage the subscription as shown for each area!

YOU WILL NEED
TO SCROLL DOWN!
See next page!

# On a MOBILE DEVICE

See where it says date, status and details.

Details is for your most recent subscription order.

You can click that to track order.

UNDER THAT
See it says active,
under that it says EDIT
and CANCEL

To cancel click CANCEL

YOU WILL NEED TO SCROLL DOWN again to manage addresses! See next page!