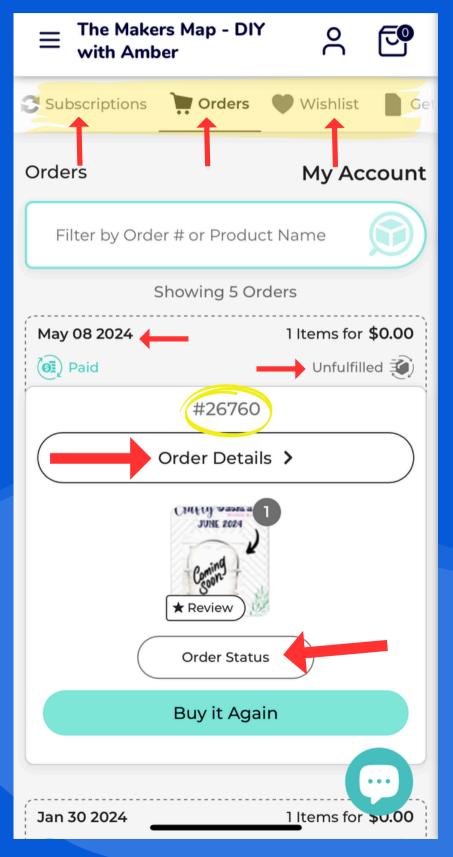

# On a MOBILE DEVICE

NOTE:
REMEMBER THE
SLIDING MENU IN THE
ACCOUNT
DASHBOARD!

YOU CAN ALSO SCROLL DOWN THE PAGE TO VIEW MORE ORDERS.

You can leave a review for orders, track them, buy again.

You can see all the order information in your account dashboard!

# On a MOBILE DEVICE

All your order information is here! You can track, leave a review, buy again. You can even see the discounts, shipping address as well! There is also a tab for wishlist, and more options.