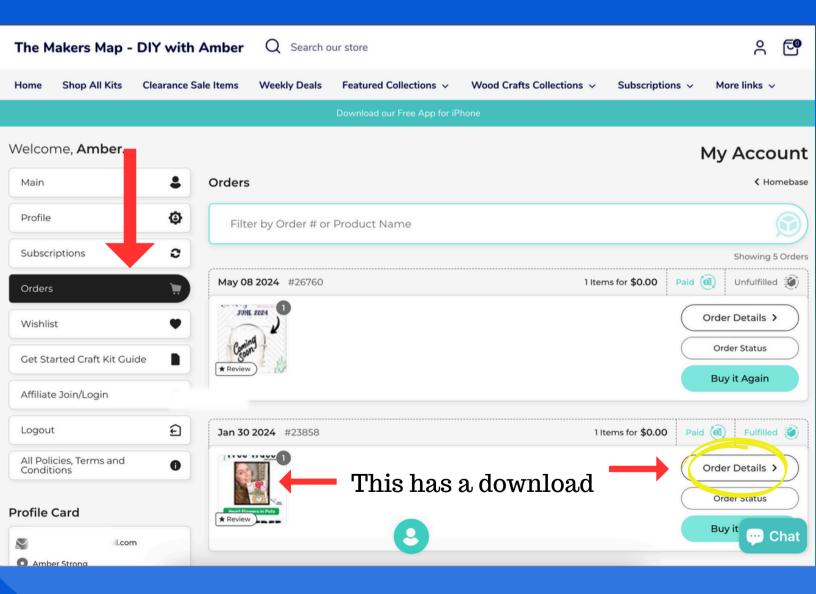

# On a MOBILE DEVICE

NOTE:
REMEMBER THE
SLIDING MENU IN THE
ACCOUNT
DASHBOARD!

YOU CAN ALSO SCROLL DOWN THE PAGE TO VIEW MORE ORDERS.

You can leave a review for orders, track them, buy again.

You can see all the order information in your account dashboard!

# On a MOBILE DEVICE

All your order information is here! You can track, leave a review, buy again. You can even see the discounts, shipping address as well! There is also a tab for wishlist, and more options.