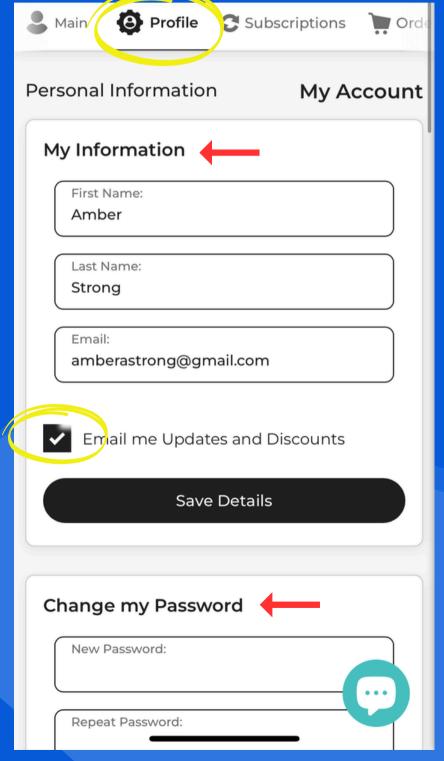

# On a MOBILE DEVICE ATTENTION:

This is where everything will be for you to manage

This is your Account Dashoard Hub!

THIS AREA SLIDES

See where it says subscriptions. that is where you will tap to manage your subscriptions!

# MANAGING YOUR ACCOUNT PROFILE!

USE THE NAVIGATION BAR TO SLIDE THROUGH THE OPTIONS

# NOTE:

If you change your email, you will still login with old email. That is your user login

You must check the email box in order to get emails from us. Whether it is promotions, discounts, or updates.