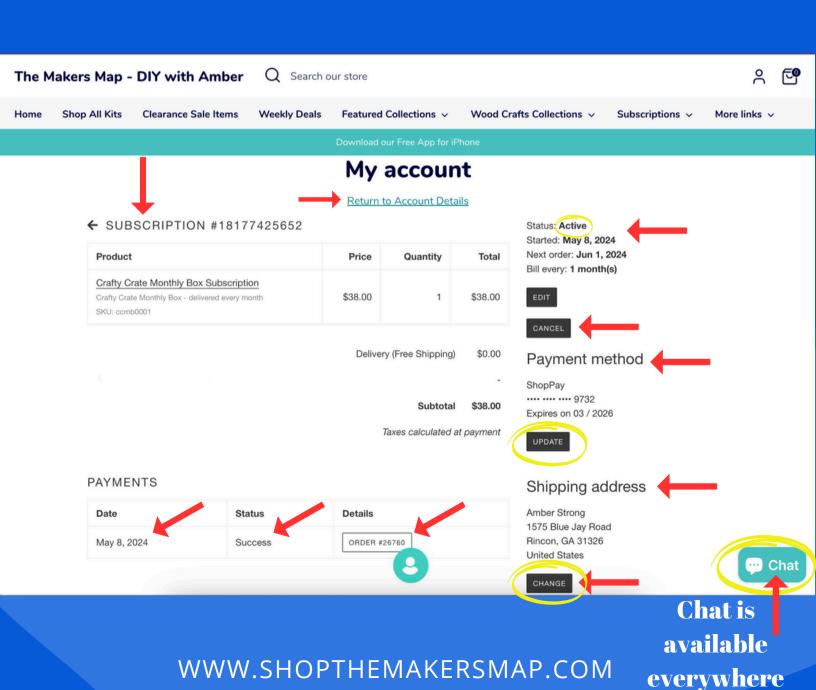

## My account

Return to Account Details

← SUBSCRIPTION #18177425652

Product

**PAYMENTS** 

Crafty Crate Monthly Box

Subscription

Crafty Crate Monthly Box - delivered every month

SKU: ccmb0001

NOTE:
Once you clicked
the subscription
number you will
SCROLL DOWN
THROUGH THE
PAGE

Manage the subscription as shown for each area!

YOU WILL NEED
TO SCROLL DOWN!
See next page!

# On a MOBILE DEVICE

See where it says date, status and details.

Details is for your most recent subscription order.

You can click that to track order.

UNDER THAT
See it says active,
under that it says EDIT
and CANCEL

To cancel click CANCEL

YOU WILL NEED TO SCROLL DOWN again to manage addresses! See next page!

CANCEL

Payment method

ShopPay

•••• 9732

Expires on 03 / 2026

UPDATE

Shipping address

Amber Strong

1575 Diva lav Daga

**United States** 

NOTE:

When changing your subscription address, you must let us know about your open order.

It wont update.

We will have to manually change it.

ALSO, If you do not tell us, then please make sure you have mail forwarding in place.
We are not responsible to ship another box to your or reship!