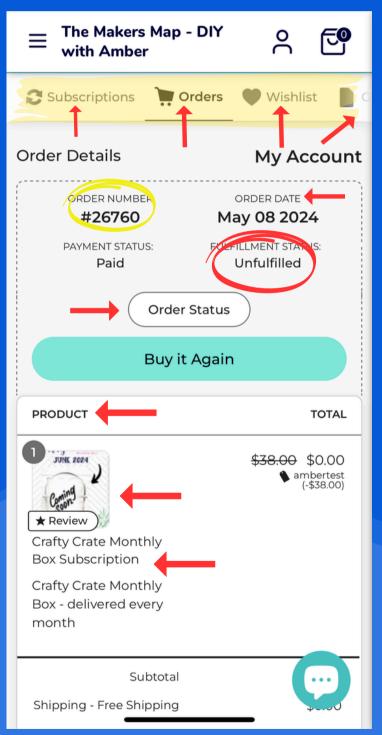

# On a MOBILE DEVICE

All your order information is here! You can track, leave a review, buy again. You can even see the discounts, shipping address as well! There is also a tab for wishlist, and more options.