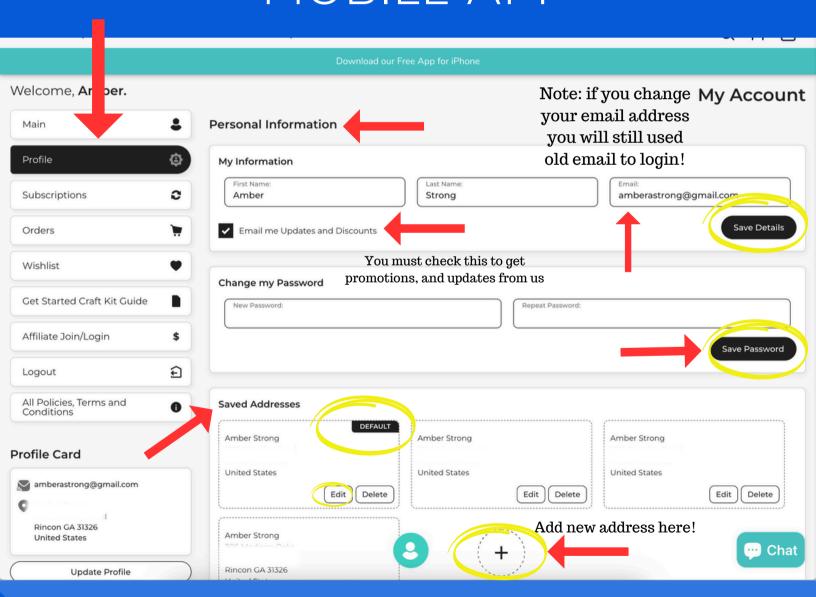

# MANAGING YOUR ACCOUNT PROFILE!

USE THE NAVIGATION BAR TO SLIDE THROUGH THE OPTIONS

# NOTE:

If you change your email, you will still login with old email. That is your user login

You must check the email box in order to get emails from us. Whether it is promotions, discounts, or updates.

# MANAGING YOUR ACCOUNT ADDRESS PROFILE!

USE THE NAVIGATION BAR TO SLIDE THROUGH THE OPTIONS

## On a MOBILE DEVICE

If you change your address it does not update the address on your orders.

You must email us to let us know the change.

Many customers have packages sent to different address. this is why our system does not update pending orders.

For subscribers, you must go to subscriptions tab and update your address there!

# MANAGING YOUR ACCOUNT PROFILE PASSWORD!

USE THE NAVIGATION BAR TO SLIDE THROUGH THE OPTIONS

### On a MOBILE DEVICE

NOTE:

If you forgot your

password, there is a
reset password option.

WE DO NOT MANAGE
CUSTOMER DATA,
PASSWORDS
or OTHER
INFORMATION