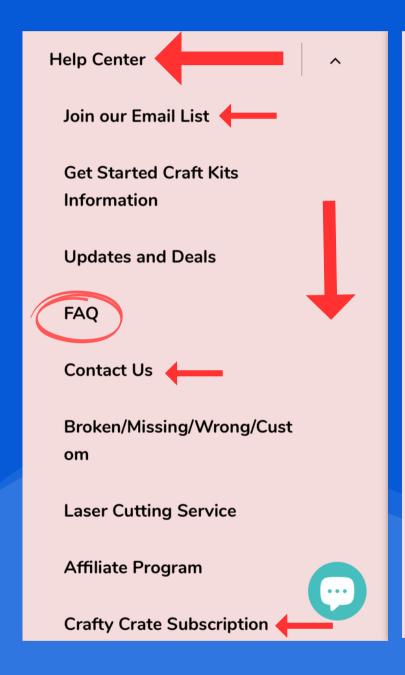

# On a MOBILE DEVICE

The mobile menu is collapsed. you have to use the arrows to navigate each section.

The help section has loads of resources for you

We do not manage customer accounts, but we do provide helpful resources for you to access and follow.

SUCH AS THIS GUIDE YOU ARE READING NOW!

our website is user friendly and we believe extremely helpful if you look around!