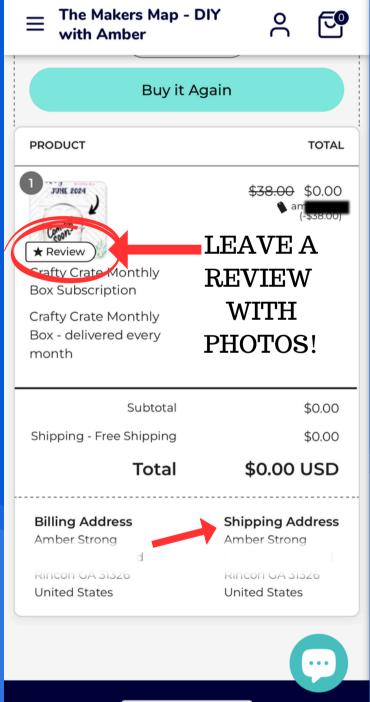

# On a MOBILE DEVICE

NOTE:
REMEMBER THE
SLIDING MENU IN THE
ACCOUNT
DASHBOARD!

YOU CAN ALSO SCROLL DOWN THE PAGE TO VIEW MORE ORDERS.

You can leave a review for orders, track them, buy again.

You can see all the order information in your account dashboard!

# On a MOBILE DEVICE

All your order information is here! You can track, leave a review, buy again. You can even see the discounts, shipping address as well! There is also a tab for wishlist, and more options.