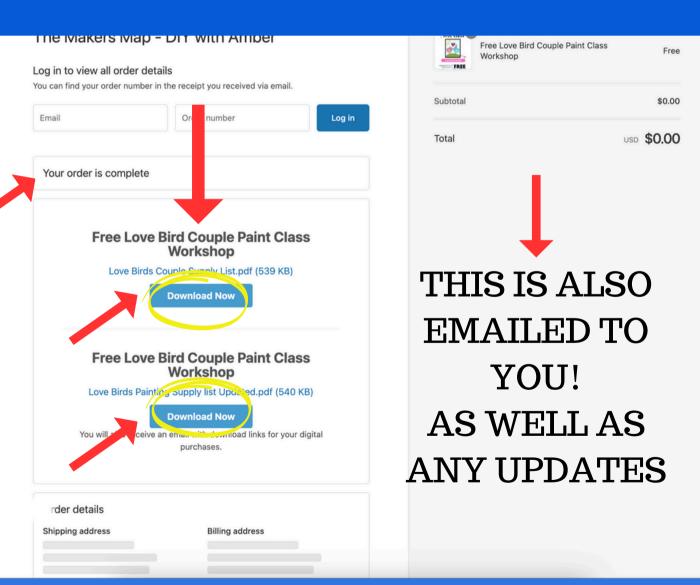

Might Have Noticed that our site has a new look!

**LOGIN TO YOUR ACCOUNT** 

# On a DESKTOP COMPUTER

Tap the Person icon to access your account and login



# LOOK AROUND THIS IS YOUR ACCOUNT DASHBOARD

SEE THE NAVIGATION ON LEFT FOR YOUR DASHBOARD.

## On a DESKTOP COMPUTER

### **ATTENTION:**

This is where everything will be for you to manage



# On a DESKTOP COMPUTER

# YOU CAN SEE YOUR ORDERS AND TRACK THEM ONCE THEY SHIP.



# On a DESKTOP COMPUTER YOU CAN SEE YOUR SUBSCRIPTIONS AND MANAGE IT!



## On a DESKTOP COMPUTER

# MAKE SURE TO CONFIRM YOUR CHANGES!



# On a DESKTOP COMPUTER ACCESS DOWNLOADS THESE ARE ALSO EMAILED TO YOU!



# On a DESKTOP COMPUTER ACCESS DOWNLOADS THESE ARE ALSO EMAILED TO YOU!



# On a DESKTOP COMPUTER ACCESS DOWNLOADS THESE ARE ALSO EMAILED TO YOU!



# On a DESKTOP COMPUTER

# SOME FEATURES ARE NOT AVAILABLE IN SHOP APP OR ON OUR MOBILE APP



ATTENTION: If you change your address let us know it does not update open orders

# On a DESKTOP COMPUTER



LOOK AT THE NAVIGATION
THIS MAY HAVE NEW TABS AND UPDATES
OCCASIONALLY

We do not manage customer accounts!

WWW.SHOPTHEMAKERSMAP.COM

# There is a help center in the menu



# APPLYING DISCOUNT CODES DO NOT APPLY CODES HERE!



# Sometimes this code box doesnt work!

# **APPLYING DISCOUNT CODES** APPLY CODE IN FINAL CHECK OUT!





0

\$16.00

vlaaA

\$16.00

\$7.27

We have no control over shipping costs!

WWW.SHOPTHEMAKERSMAP.COM

### **ACCESSING YOUR ACCOUNT**

You Might Have Noticed that our site has a new look!

**LOGIN TO YOUR ACCOUNT** 

## On a MOBILE DEVICE



Tap the Person ic