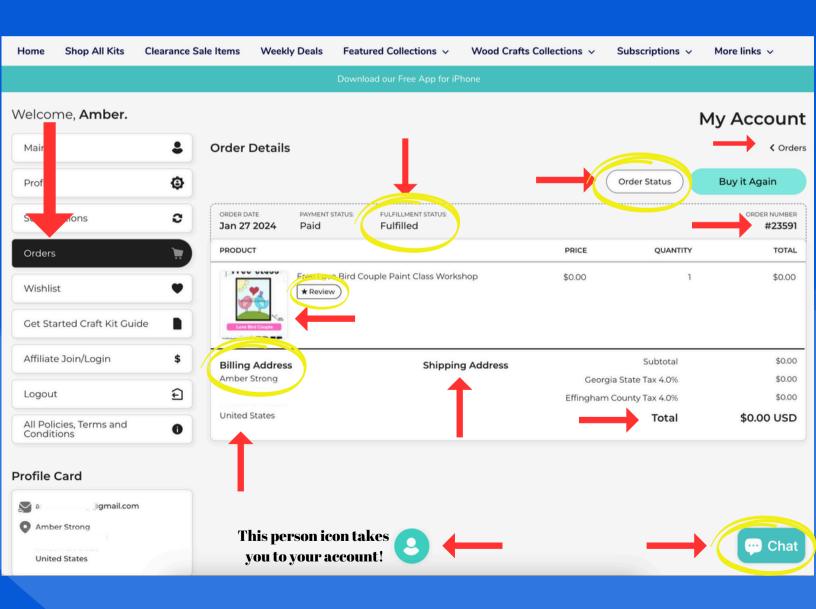

# YOU CAN SEE YOUR ORDERS AND TRACK THEM ONCE THEY SHIP.

# There is a help center in the menu