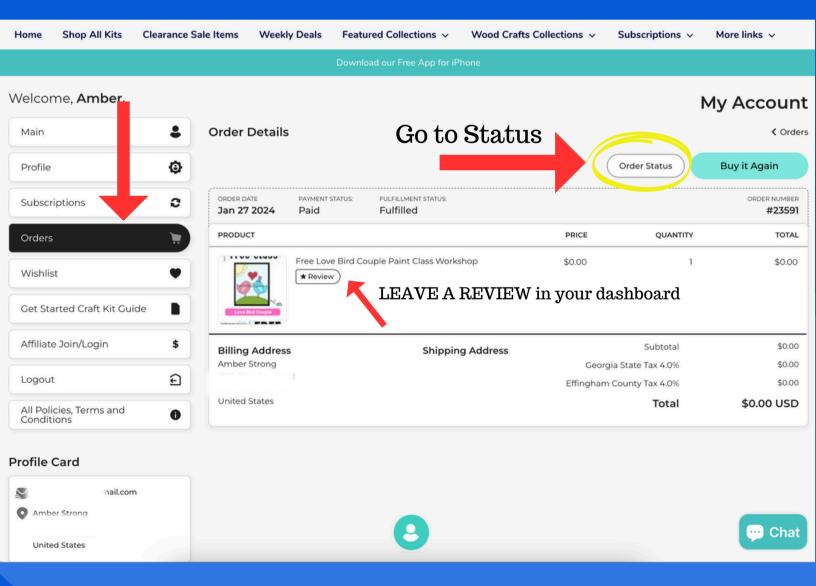

# On a MOBILE DEVICE

NOTE:
REMEMBER THE
SLIDING MENU IN THE
ACCOUNT
DASHBOARD!

YOU CAN ALSO SCROLL DOWN THE PAGE TO VIEW MORE ORDERS.

You can leave a review for orders, track them, buy again.

You can see all the order information in your account dashboard!

# On a MOBILE DEVICE

All your order information is here! You can track, leave a review, buy again. You can even see the discounts, shipping address as well! There is also a tab for wishlist, and more options.