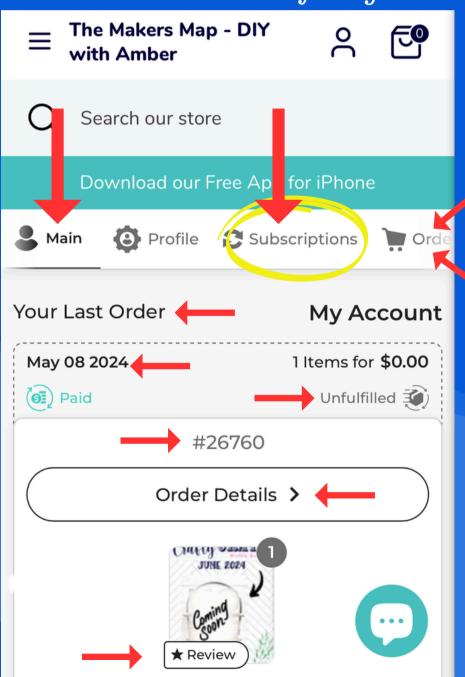

### MANAGING YOUR ORDERS!

USE THE NAVIGATION BAR TO SLIDE THROUGH THE OPTIONS

# On a MOBILE DEVICE

NOTE:
REMEMBER THE
SLIDING MENU IN THE
ACCOUNT
DASHBOARD!

YOU CAN ALSO SCROLL DOWN THE PAGE TO VIEW MORE ORDERS.

You can leave a review for orders, track them, buy again.

You can see all the order information in your account dashboard!

### MANAGING YOUR ORDERS!

# USE THE NAVIGATION BAR TO SLIDE THROUGH THE OPTIONS

# On a MOBILE DEVICE

All your order information is here! You can track, leave a review, buy again. You can even see the discounts, shipping address as well! There is also a tab for wishlist, and more options.