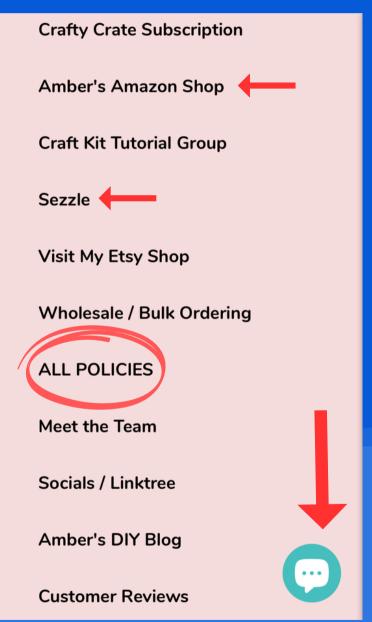

# On a MOBILE DEVICE

The mobile menu is collapsed. you have to use the arrows to navigate each section.

The help section has loads of resources for you

We do not manage customer accounts, but we do provide helpful resources for you to access and follow.

SUCH AS THIS GUIDE YOU ARE READING NOW!

our website is user friendly and we believe extremely helpful if you look around!