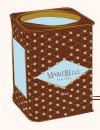

## -MarieBelle Signature Tins-

AZTEC DARK HOT CHOCOLATE Aztec Hot Chocolate contains rich, 60% South American single-origin pure chocolate instead of cocoa powder

10 07 - \$23

2007 - \$33

HAZELNUT HOT CHOCOLATE

38% Milk Chocolate contains rich, South American single-origin pure milk chocolate with ground hazelnut

10 oz - \$23

SPICED DARK HOT CHOCOLATE Spiced Hot Chocolate contains rich, 60% South American single-origin with ancho chili, chipotle, cinnamon & ground nutmeg