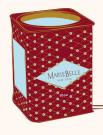

## -MarieBelle Signature Tins-

AZTEC DARK HOT CHOCOLATE Aztec Hot Chocolate contains rich, 60% South American single-origin pure chocolate instead of cocoa powder

10 07 - \$23

2007 - \$33

HAZELNUT HOT CHOCOLATE

38% Milk Chocolate contains rich, South American single-origin pure milk chocolate with ground hazelnut

10 oz - \$23

SPICED DARK HOT CHOCOLATE Spiced Hot Chocolate contains rich, 60% South American single-origin with ancho chili, chipotle, cinnamon & ground nutmeg

10 oz - \$23

MAYA HOT CHOCOLATE

Maya Chocolate contains rich, 66% South American single-origin with no sugar (as nature intended!)

16 oz - \$29

ALL PRODUCTS MAY CONTAIN TRACES OF NUTS