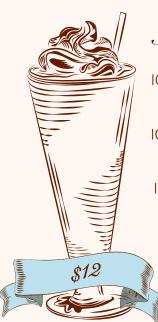

#### Smoothies

STRAWBERRY - \$12 MANGO - \$12

PASSION FRUIT - \$12 PINEAPPLE - \$12