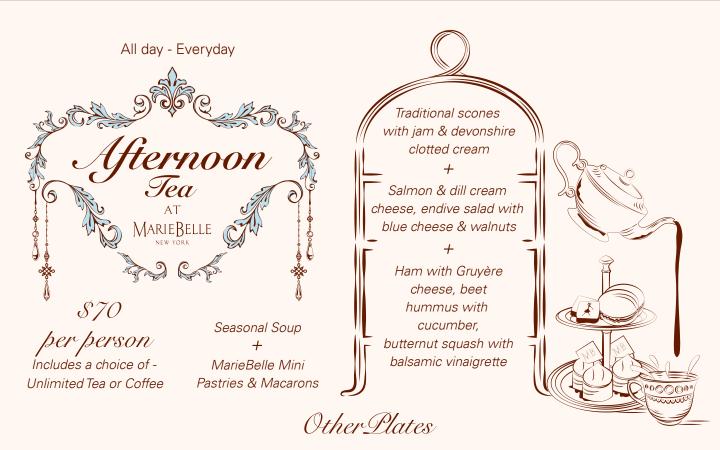

#### SMALL FINGER SANDWICHES - \$30

Assorted sandwiches -

2 salmon & dill cream cheese, 2 endive salad with walnuts & blue cheese, 2 ham & Gruyère, 2 beet hummus with cucumber, and 2 butternut squash with balsamic vinaigrette

SEASONAL SOUP - \$15 Served with toasted bread

QUICHE LORRAINE - \$22

Buttery crust filled with ham,

Gruyère & leeks served with salad

QUICHE WITH VEGETABLES - \$22

Seasonal quiche served with salad - please ask for flavor -