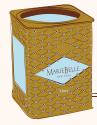

## -MarieBelle Signature Tins-

AZTEC DARK HOT CHOCOLATE Aztec Hot Chocolate contains rich, 60% South American single-origin pure chocolate instead of cocoa powder

10 07 - \$23

2007 - \$33

HAZELNUT HOT CHOCOLATE

38% Milk Chocolate contains rich, South American single-origin pure milk chocolate with ground hazelnut

10 oz - \$23

SPICED DARK HOT CHOCOLATE Spiced Hot Chocolate contains rich, 60% South American single-origin with ancho chili, chipotle, cinnamon & ground nutmeg

10 oz - \$23

MAYA HOT CHOCOLATE

Maya Chocolate contains rich, 66% South American single-origin with no sugar (as nature intended!)

16 oz - \$29

ALL PRODUCTS MAY CONTAIN TRACES OF NUTS