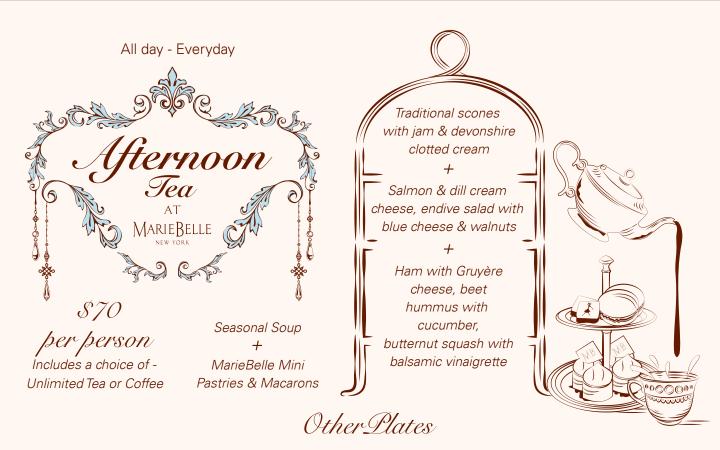

#### SMALL FINGER SANDWICHES - \$30

Assorted sandwiches -

2 salmon & dill cream cheese, 2 endive salad with walnuts & blue cheese, 2 ham & Gruyère, 2 beet hummus with cucumber, and 2 butternut squash with balsamic vinaigrette

SEASONAL SOUP - \$15 Served with toasted bread

QUICHE LORRAINE - \$22

Buttery crust filled with ham,

Gruyère & leeks served with salad

QUICHE WITH VEGETABLES - \$22

Seasonal quiche served with salad - please ask for flavor -

### MarieBelle Desserts

MOELLEUX AU CHOCOLAT - \$28

Molten lava cake made with 60% dark

chocolate & Tahitian vanilla ice cream

CHOCOLATE FONDUE - \$26

Assorted seasonal fruits &

Madeleine with your choice of
melted dark, milk or white chocolate