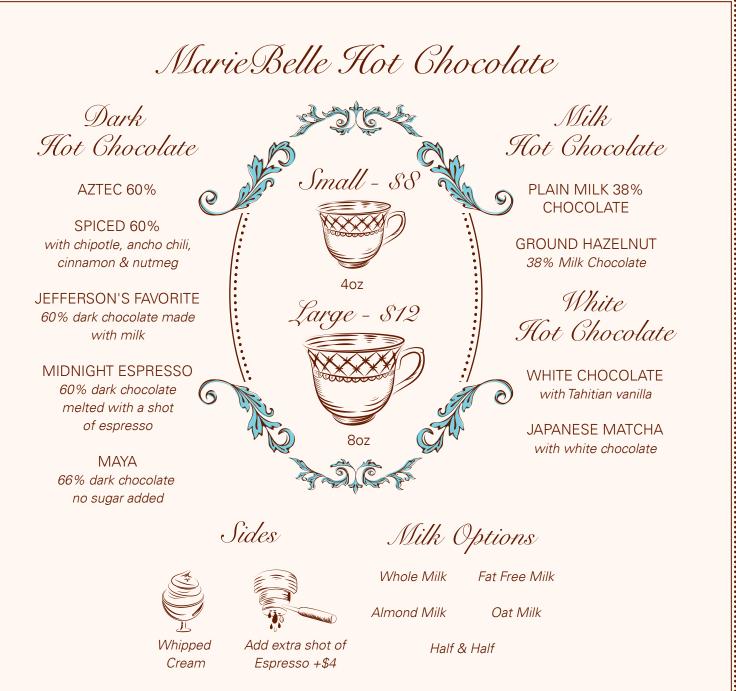

## ALL PRODUCTS MAY CONTAIN TRACES OF NUTS

.....

.....

.....

Iced Chocolate

.....

ICED AZTEC CHOCOLATE 60% Dark chocolate

ICED WHITE CHOCOLATE with Tahitian vanilla

ICED MILK CHOCOLATE & Ground hazeInut

> Add extra shot of espresso +\$4

Whipped cream available

Fine Teas

ICED - \$9

(Black tea) LYCHEE

JASMINE (Green tea)

CHINESE

. . . . . . . . .

. . . . . . . .

•••••

AZTEC DARK HOT CHOCOLATE Aztec Hot Chocolate contains rich, 60% South American single-origin pure chocolate instead of cocoa powder

10 oz - \$23

20oz - \$33

•••••

. . . . . . . . . . .

HAZELNUT HOT CHOCOLATE 38% Milk Chocolate contains rich, South American single-origin pure milk chocolate with ground hazelnut

10 oz - \$23

SPICED DARK HOT CHOCOLATE Spiced Hot Chocolate contains rich, 60% South American single-origin with ancho chili, chipotle, cinnamon & ground nutmeg

10 oz - \$23

MAYA HOT CHOCOLATE Maya Chocolate contains rich, 66% South American single-origin with no sugar (as nature intended!)

16 oz - \$29

ALL PRODUCTS MAY CONTAIN TRACES OF NUTS

. . . . . . . . .

. . . . . . . . . . .