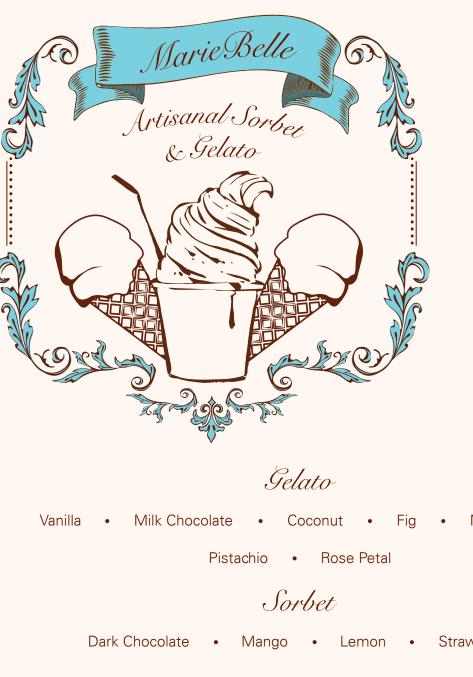

One Scoop - \$6.75

Two Scoops - \$8.75

Three Scoops - \$9.75

Cup

One Scoop - \$6

Two Scoops - \$8

Three Scoops - \$9

Fig • Milk Hazelnut

Dark Chocolate • Mango • Lemon • Strawberry

ALL PRODUCTS MAY CONTAIN TRACES OF NUTS