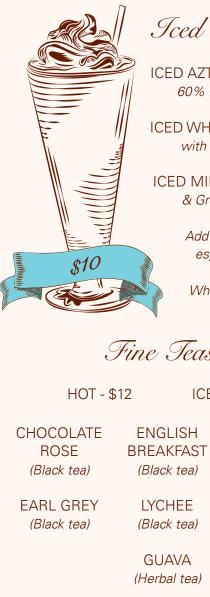

## ALL PRODUCTS MAY CONTAIN TRACES OF NUTS

.....

.....

.....

Iced Chocolate

.....

ICED AZTEC CHOCOLATE 60% Dark chocolate

ICED WHITE CHOCOLATE with Tahitian vanilla

ICED MILK CHOCOLATE & Ground hazeInut

> Add extra shot of espresso +\$4

Whipped cream available

Fine Teas

ICED - \$9

(Black tea) LYCHEE

JASMINE (Green tea)

CHINESE