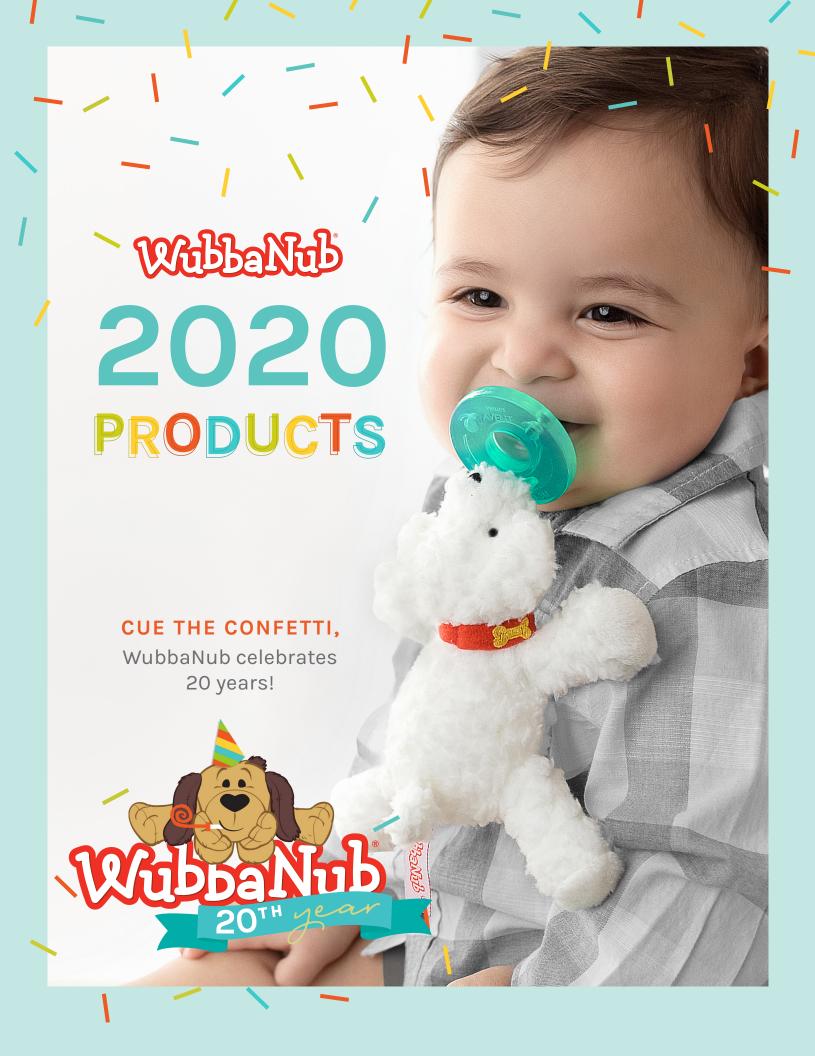

#### WubbNub Story

Years ago, my family embarked on our first vacation. With my newborn son, Bret, in tow, we looked forward to a relaxing week away from home. Baby Bret, however, was unable to relax without the comfort of his beloved pacifier. His pacifier was difficult for his tiny hands to grasp, and he dropped it often. Faced with a tearful child, I desperately needed a way to ensure that he was able to keep his pacifier nearby without my help. His favorite soft plush toy caught my eye, and I grabbed the hotel sewing kit. In a moment of inspiration, I sewed his pacifier onto his plush, and the first WubbaNub was born.

Our core philosophy at WubbaNub is simple: to create products that we would feel safe giving to our own children. A WubbaNub is often one of a baby's first friends in life, and we are humbled to become a part of your family.