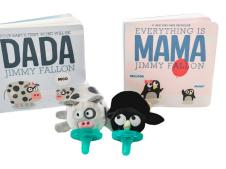

WubbaNub collaborates with Jimmy Fallon to create DADA Moo Cow and MAMA Penguin based on his best-selling books

Red Dog and Yellow Duck are manufactured and Carla is awoken in the middle of the night by fax order coming through