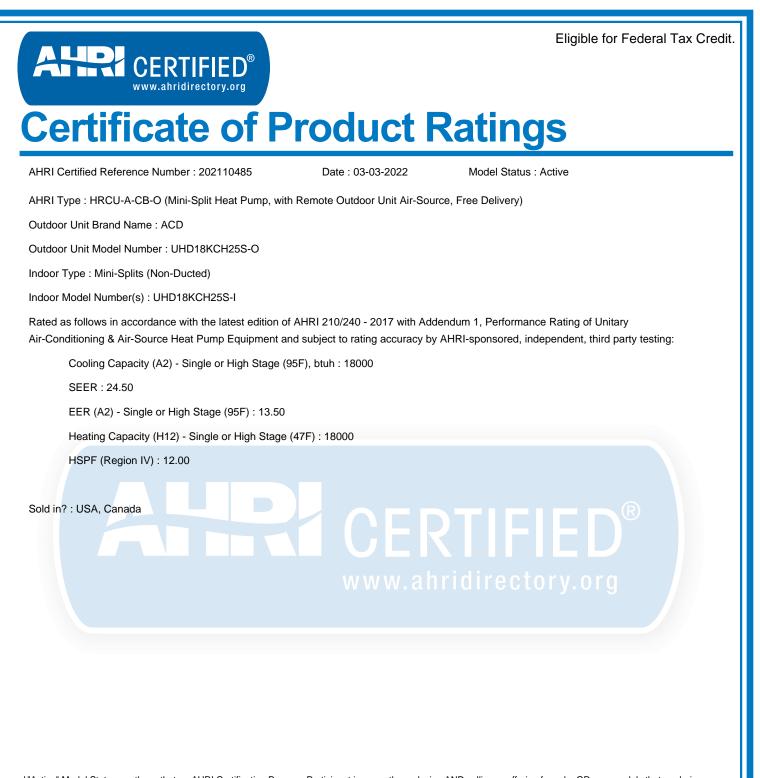

†"Active" Model Status are those that an AHRI Certification Program Participant is currently producing AND selling or offering for sale; OR new models that are being marketed but are not yet being produced."Production Stopped" Model Status are those that an AHRI Certification Program Participant is no longer producing BUT is still selling or offering for sale. Ratings that are accompanied by WAS indicate an involuntary re-rate. The new published rating is shown along with the previous (i.e. WAS) rating.