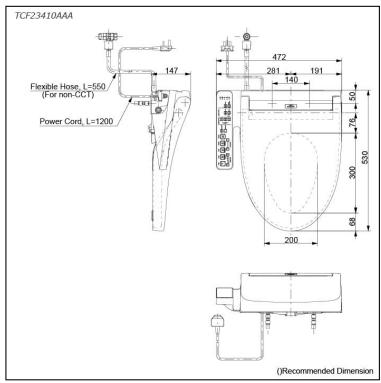

## Specifications 5

Bowl Shape: Elongated

Water Pressure: 0.05Mpa~0.75Mpa 220~240V , 50/60Hz, 306~361W Power Rating:

Length of Power Cord: 1.2 m

Material:

Plastic

Size: 472W x 530D x 147H mm

## Parts description

TCF23410AAA WASHLET Elongated

White #NW1