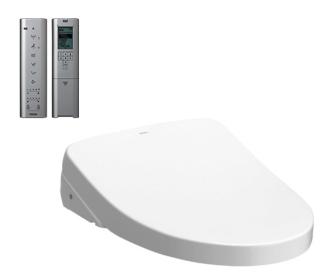

## WASHLET S7

## eatures

- EWATER+ spreads out and keeps clean toilet bowl and nozzle by preventing bacterial with sanitizing effect
- Auto lid opening and closing
- Maximized comfort function with new wide front and pulsating cleansing
- Fully equipped with comfortable rear, front and oscillating cleansing functions
- Build-in with Motion Sensor Microwave technology
- Infrared Sensor for remote control capabilities
- Adjustable WARM AIR DRYING
- HEATED SEAT with temperature control
- Auto powerful DEODORIZER activates after every usage

## Parts description

TCF4911Z WASHLET Elongated

White #NW1