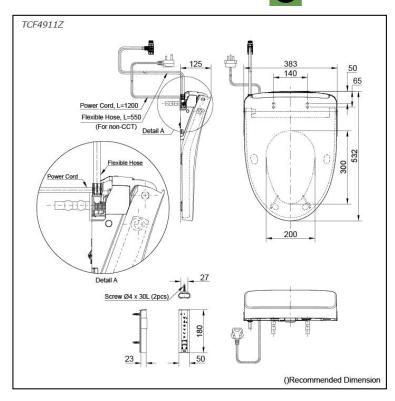

## Specifications 5 4 1

Bowl Shape: Elongated

Water Pressure: 0.05Mpa~0.75Mpa 220~240V , 50/60Hz, 830~839W Power Rating:

Length of Power 1.2 m Cord:

Material: **Plastic** 

Size: 383W x 532D x 125H mm

## Parts description

TCF4911Z WASHLET Elongated

White #NW1