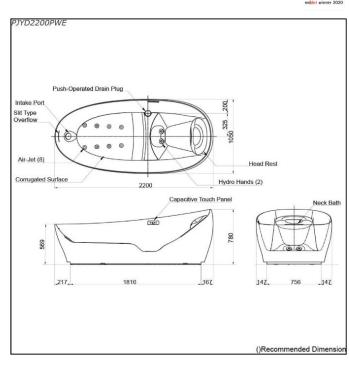

## PJYD2200PWE

## **F**eatures

- ZERO DIMENSION brings you the feeling of afloat, calm, immersed in the meditative moment of relaxation
- HYDROHANDS a dynamic water massage that flows randomly around targeted muscles encouraging a deep sense of relaxation
- NECK BATH With variable pillow positions ensuring stability and comfort
- AIR-JET Fluctuating streams of air bubbles that envelop the body with a soothing sensation
- LED LIGHTING supplies a dream-like ambience at the outer perimeter of the tubs base

# **S**pecifications

| Size: 1050W x 2200D x 780H                     | mm |
|------------------------------------------------|----|
| Weight: 170 Kg                                 |    |
| Material: Reinforced Marble (Tub)              |    |
| Material: FRP covered with silicor<br>(Pillow) | 1  |
| Actual Capacity: 293L                          |    |
| Pop-up Waste: Included                         |    |
| Power Rating: 220~240v / 50Hz                  |    |

## **P**arts description

#### PJYD2200PWE

 Galalato Free Standing Bathtub w/ Overflow, Push-Operated Drain Plug, w/o Hand Grip

White (#GW)

s