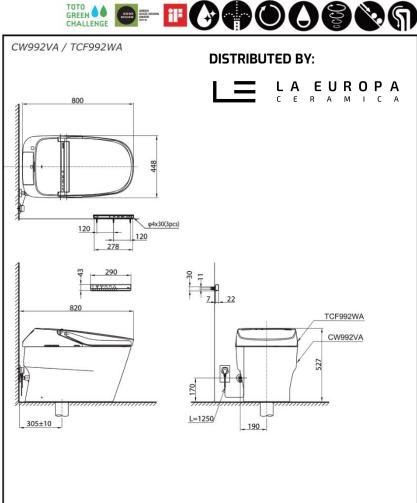

# CW992VA/ TCF992WA

#### Specifications

| Flush System            | : | Siphon-Jet<br>Tornado Flush                                                       |
|-------------------------|---|-----------------------------------------------------------------------------------|
| Water Use               | : | 3.8L / 3L                                                                         |
| Rough-in                | : | 305 mm                                                                            |
| Bowl Shape              | : | Elongated                                                                         |
| Water Pressure          | : | 0.05Mpa~0.75Mpa                                                                   |
| Power Rating            | ; | 220~240V , 50/60Hz ,<br>841~851W                                                  |
| Length of<br>Power Cord | ; | 1.2 m                                                                             |
| Material                | : | Bowl -Vitreous China<br>Seat & Cover -Plastic<br>Remote Controller<br>- Aluminium |
| Size                    | : | 448W x 820D x 527H mm                                                             |

### Parts description

- CW992VA Elongated Closet Bowl (S-Trap) (Rough-in 305)
- TCF992WA WASHLET unit

**Colors** White (cefiontect)