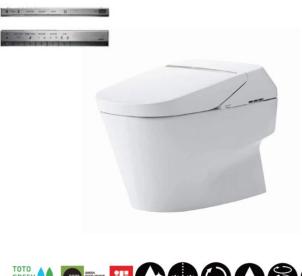

#### NEOREST XH I Luxurious Integrated Toilet

# CW992VA/ TCF992WA

### **F**eatures

- Integrated appearance of luxury, stylish, elegant
- Hybrid Ecology System
  water saving dual flush 3.8 / 3L
  minimum required water pressure
- only at 0.05Mpa (Dynamic) Tornado Flushing for powerful
- flushing effect with less amount of water
- Integral WASHLET features front and rear warm water washing
- \_ewater\* spreads out and keeps clean toilet bowl and nozzle by preventing bacteria with sanitizing effect
- Automatic operation: Lid opens, closes and toilet flushes when sensor is activated
- Auto soft light function usable for night time usage

### Parts description

- CW992VA Elongated Closet Bowl (S-Trap) (Rough-in 305)
- TCF992WA WASHLET unit

**Colors** White (cefiontect)