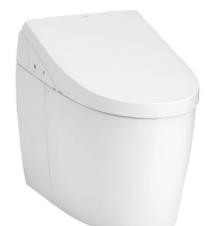

#### NEOREST AH Luxurious Integrated Toilet

#### CS989VT / TCF9788WZ

# Parts description

- CS989VT Water Closet Bowl (S-Trap) (Rough-in 305)
- WASHLET unit

**Colors** White (#NW1)