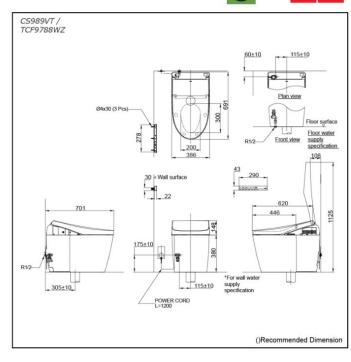

#### CS989VT / TCF9788WZ

# **S**pecifications

| Flush system:            | TORNADO FLUSH                                                                    |
|--------------------------|----------------------------------------------------------------------------------|
| Water Use:               | 3.8L / 3L                                                                        |
| Rough-in:                | 305 mm                                                                           |
| Bowl Shape:              | Elongated                                                                        |
| Water Pressure:          | 0.05MPa~0.75MPa                                                                  |
| Power Rating:            | 220~240V, 50/60Hz,<br>820~839W                                                   |
| Length of Power<br>Cord: | 1.2 m                                                                            |
| Material:                | Bowl -Vitreous China<br>Seat & Cover -Plastic<br>Remote Controller<br>-Aluminium |

Size:

386Wx691Dx528H mm