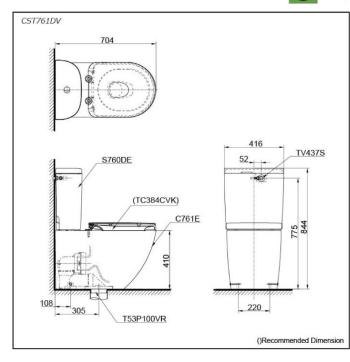

### **S**pecifications

| TORNADO FLUSH     |
|-------------------|
| 4.8L / 3L         |
| S-Trap            |
| 305 mm            |
| D-Shape           |
| 0.05MPa~0.75MPa   |
| 416Wx704Dx844H mm |
|                   |

# **P**arts description

Seat & Cover is **not included.** Stop Valve & Flexible Hose is **included.** 

- CST761DV Close Coupled Toilet
- C761E Close Coupled Bowl w/ Connector
- S760DE
- Close Coupled Tank TV437S
- TV4375 Stop Valve w/ Flexible Hose
  T53P100VR Floor Flange

#### Optional Parts

- TC384CVK
- Soft Close Seat & Cover (Urea Resin)

Golors

White (CEFIONTECT)