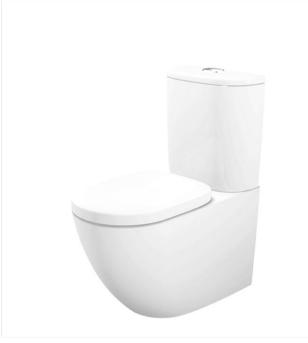

# CST761DV

#### BASIC+ CLOSE COUPLED TOILET

## **B**eatures

- Stylish design for Basic+ Suite
- Dual Flush System
- TORNADO FLUSH for powerful flushing effect with less amount of water
- WATER SAVING
- CEFIONTECT prevent debris on toilet surface
- RIMLESS DESIGN bowl ensures easy cleaning and ultimate hygiene