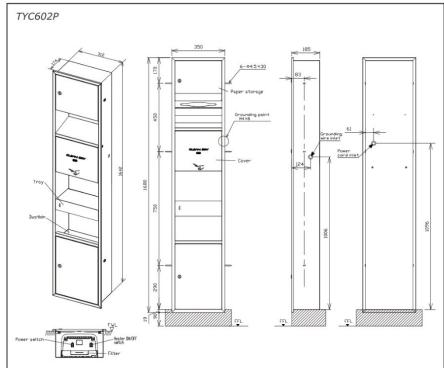

#### TYC602P

# **S**pecifications

Size : 350W x 185D x 1680H mm

Power : Heater On: 605~675W Consumption : Heater Off: 380~440W

Power Supply : AC220 ~ 240V

Drying Time : 5 ~ 9 sec

Weight : 22kg

Noise Level : 59dB

Drain Tank : 0.95L

# Parts Description

●TYC602P

High Speed Hand Dryer w/ Paper Dispenser and Waste Bin

Metallic Silver