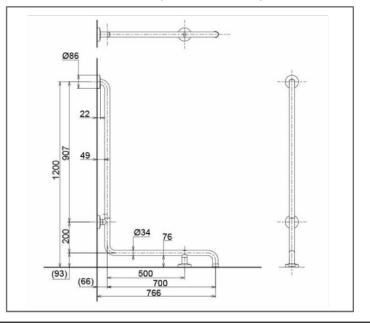

### **SPECIFICATIONS**

- Size
- Material
- Coating
- : Stainless Steel

: 1200L x 766W mm

: Soft PVC

## **PARTS DESCRIPTION**

- T112CL6NV1#NW1 : Hand Rail L Type Horizontal
- T112CL6NV1#DB9
- : Hand Rail L Type Horizontal
- T112CL6NV1#P7
  - : Hand Rail L Type Horizontal
- T110D3R (X3nos)

#### Hand Rail L Type Horizontal