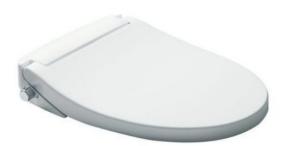

#### Ecowasher

### TCW07S TCW08S

# TCW075 TCW08S

Caution: Ecowasher may not fit certain toilet bowl design.

Please check the compatibility of Ecowaser and your
toilet bowl prior purchase.

#### **B**eatures

- Rear Cleaning with bidet function
- Hygienic self cleaning nozzle
- Soft closing seat & cover
- Easy remove for cleaning
- Easy installation
- No AC power required

## **S**pecifications

Size :385x504x80

Water Pressure : Min.:0.05MPa

Max.:0.75MPa

Material : PP (Seat and Cover)

# Parts description

●TCW07S

Ecowasher without bidet function

●TCW08S

Ecowasher with bidet function

White

Pastel Ivory