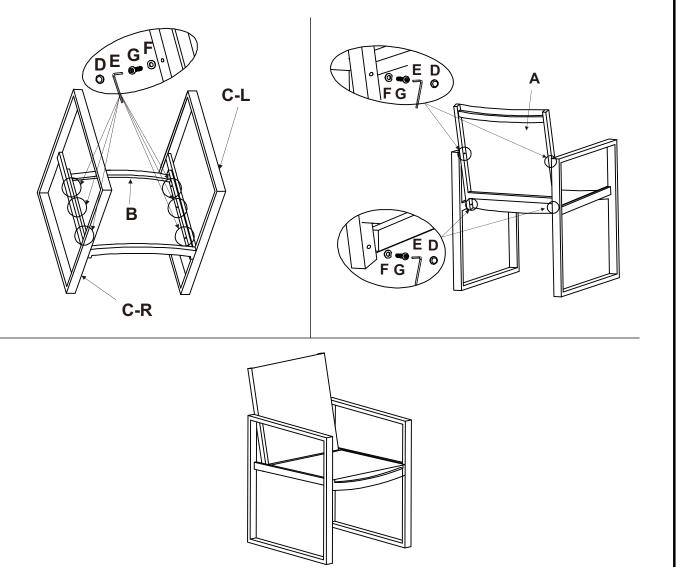

## Assembly Instruction

If you need extra help with the assembly or think there's a part missing, please visit the support page at 4seasons.co.nz or call us on 03 547 0770.

| Part<br>code | Picture                                                                         | Name          | Qty |
|--------------|---------------------------------------------------------------------------------|---------------|-----|
| Α            |                                                                                 | Back          | 1   |
| В            | $\langle$                                                                       | Seat          | 1   |
| C-L          | B                                                                               | Left<br>Arm   | 1   |
| C-R          | B                                                                               | Right<br>Arm  | 1   |
| D            | 9                                                                               | Bolt<br>Cover | 10  |
| E            |                                                                                 | Wrench        | 1   |
| F            | 0                                                                               | Washer        | 10  |
| G            | ()<br>()<br>()<br>()<br>()<br>()<br>()<br>()<br>()<br>()<br>()<br>()<br>()<br>( | Bolt<br>M6x40 | 10  |