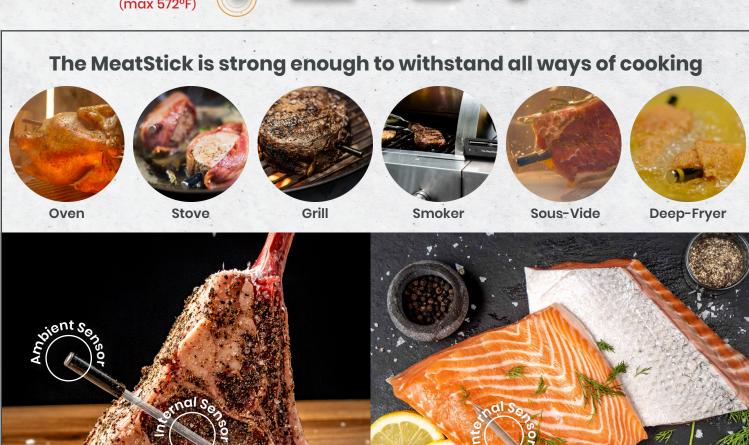

# Achieve Meat PERFECTION

The MeatStick is the first smart wireless meat thermometer engineered with versatility and durability in mind to withstand almost all ways of cooking.

Our MeatStick enables you to easily monitor your **meat's temperatures** during the cook, providing real-time data on your phone to **achieve steakhouse quality at home**.