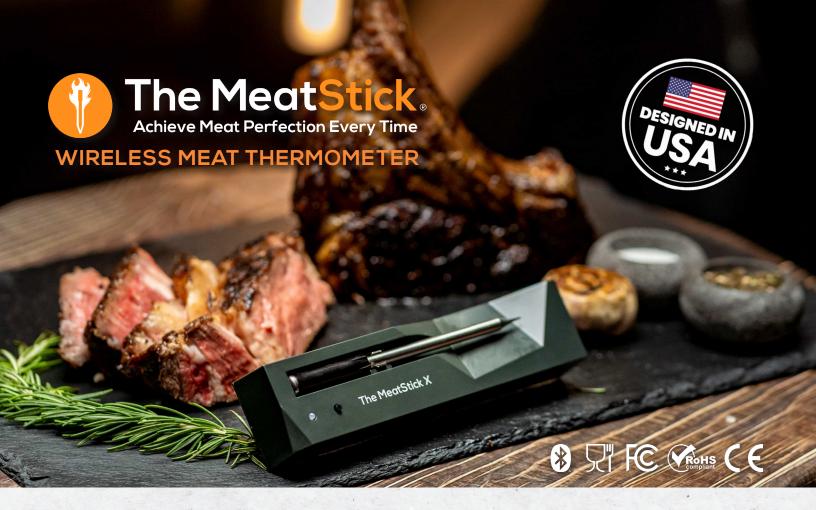

# Achieve Meat PERFECTION

The MeatStick is the first smart wireless meat thermometer engineered with versatility and durability in mind to withstand almost all ways of cooking.

Our MeatStick enables you to easily monitor your **meat's temperatures** during the cook, providing real-time data on your phone to **achieve steakhouse quality at home**.

**True Wireless** 

**Highly Durable** 

Real-Time Monitoring

Dishwasher & Sous-Vide Safe.