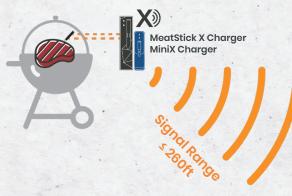

#### X Charger with Built-In Xtender

X

Our X Chargers (**MeatStick X** and **MiniX**) include a built-in Xtender to extend the Stick's Bluetooth range up to **100ft indoors** or **260ft outdoors**. Any X Charger works perfectly with up to any 8 Sticks for range usability.

#### Range Up to 260ft/80m

MeatStick X / MiniX Charger can extend the Stick's signal range up to 260ft to reach your mobile device(s).