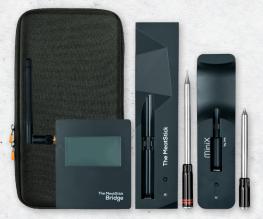

#### WiFi Pro Set

- MeatStick
- MeatStick Charger
- MeatStick Mini
- MiniX Charger
- WiFi Bridge
- Carrying Case

**SMART** COOKING WITH **OUR APP** 

App Store

GETITON
Google Play

Find a local **Sales Associate for** more information