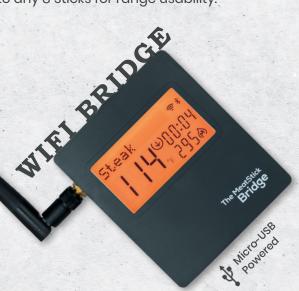

#### WiFi Bridge for Unlimited Range

Our WiFi Bridge connects to your WiFi Network and links up to any 8 Sticks to our cloud, allowing you to access real-time temperatures anywhere with Internet. It's powered by Micro-USB through your power adapter or power bank.

#### **Unlimited Range**

The WiFi Bridge uploads your temperatures to the cloud, so you can access them anywhere via the internet while jogging, walking your dog, shopping and so on.