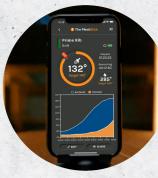

#### HOW IT WORKS

1. Insert The MeatStick

2. Start a New Cook

3. Monitor Your Meat

4. Meat Perfection