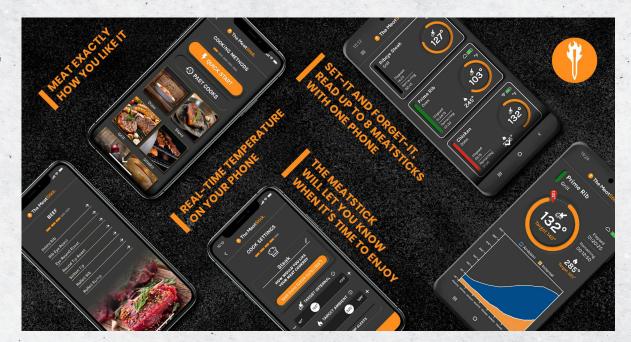

# Achieve Meat PERFECTION

The MeatStick is the first smart wireless meat thermometer engineered with versatility and durability in mind to withstand almost all ways of cooking.

Our MeatStick enables you to easily monitor your **meat's temperatures** during the cook, providing real-time data on your phone to **achieve steakhouse quality at home**.

#### HOW IT WORKS

1. Insert The MeatStick

2. Start a New Cook

3. Monitor Your Meat

4. Meat Perfection