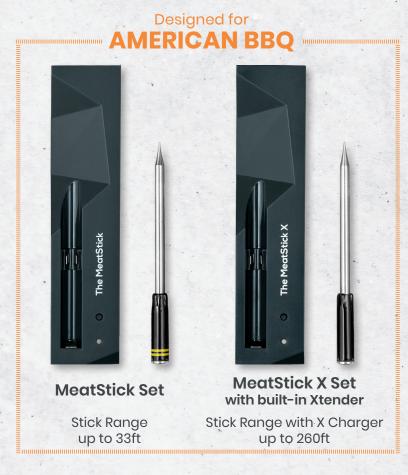

#### The MeatStick

Designed for AMERICAN BBQ

#### X Charger with Built-In Xtender

X

Our X Chargers (**MeatStick X** and **MiniX**) include a built-in Xtender to extend the Stick's Bluetooth range up to **100ft indoors** or **260ft outdoors**. Any X Charger works perfectly with up to any 8 Sticks for range usability.