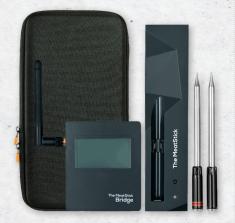

#### WiFi Bridge Set

- 2 MeatSticks
- MeatStick Charger
- WiFi Bridge
- Carrying Case