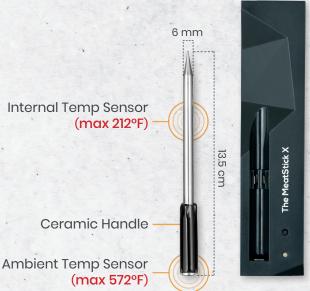

# Designed for EVERYDAY COOKING THE WORLD'S SMALLEST SMALLEST NEAT THERMOMETER (max 185°F)

Ceramic Handle

(No Ambient Temp Sensor)

MeatStick Mini

**MeatStick** 