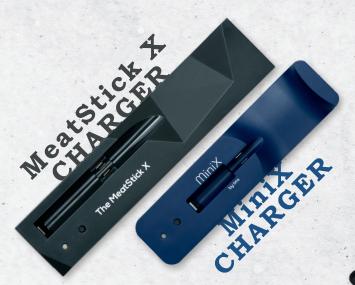

#### X Charger with Built-In Xtender

X

Our X Chargers (**MeatStick X** and **MiniX**) include a built-in Xtender to extend the Stick's Bluetooth range up to **100ft indoors** or **260ft outdoors**. Any X Charger works perfectly with up to any 8 Sticks for range usability.