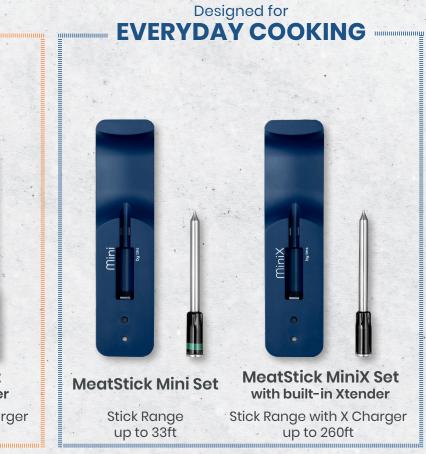

# Designed for EVERYDAY COOKING THE WORLD'S SMALLEST SMALLEST NEAT THERMOMETER (max 185°F)

Ceramic Handle

(No Ambient Temp Sensor)

MeatStick Mini

**MeatStick** 

#### X Charger with Built-In Xtender

X

Our X Chargers (**MeatStick X** and **MiniX**) include a built-in Xtender to extend the Stick's Bluetooth range up to **100ft indoors** or **260ft outdoors**. Any X Charger works perfectly with up to any 8 Sticks for range usability.