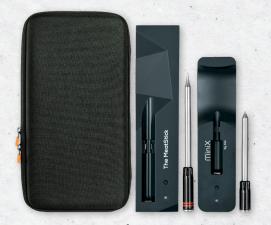

## Great for ALL MEATS

BBQ & Kitchen Set

- MeatStick
- MeatStick Charger
- MeatStick Mini
- MiniX Charger
- Carrying Case