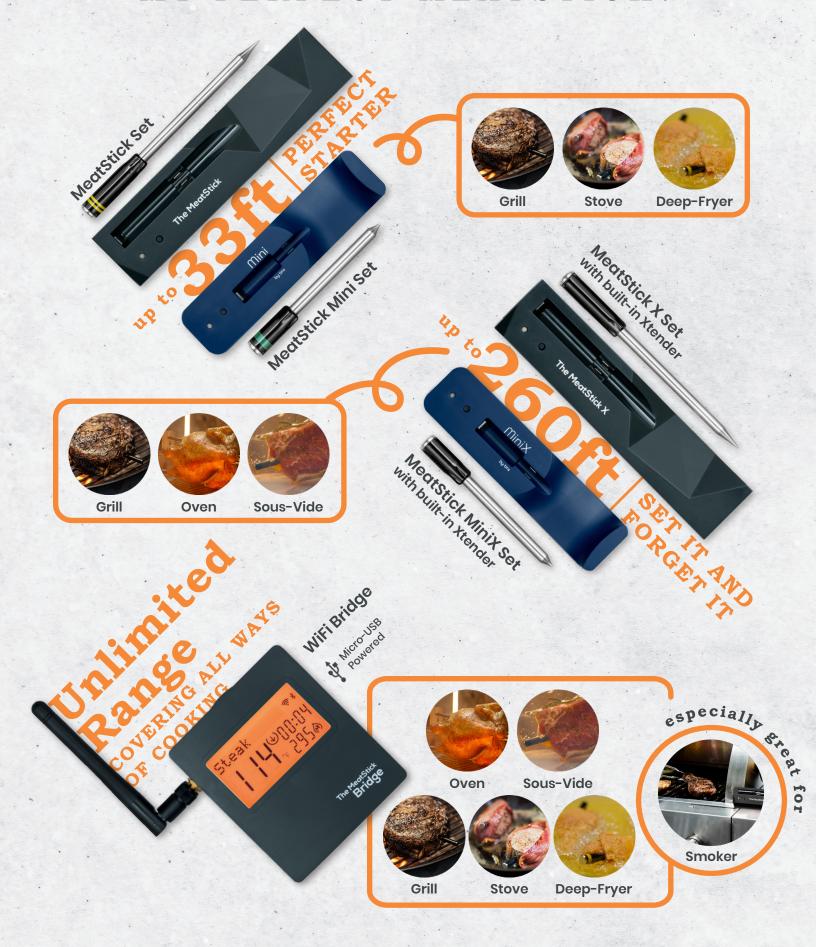

# HOW DO I CHOOSE MY PERFECT MEATSTICK?

#### PRODUCT FAMILY

All our products can mix and match to work together for range usability: any X Charger or WiFi Bridge works perfectly with up to any 8 Sticks.

#### GO THE DISTANCE

#### X Charger with Built-In Xtender

X

Our X Chargers (**MeatStick X** and **MiniX**) include a built-in Xtender to extend the Stick's Bluetooth range up to **100ft indoors** or **260ft outdoors**. Any X Charger works perfectly with up to any 8 Sticks for range usability.

#### WiFi Bridge for Unlimited Range

Our WiFi Bridge connects to your WiFi Network and links up to any 8 Sticks to our cloud, allowing you to access real-time temperatures anywhere with Internet. It's powered by Micro-USB through your power adapter or power bank.

#### Range Up to 260ft/80m

MeatStick X / MiniX Charger can extend the Stick's signal range up to 260ft to reach your mobile device(s).

#### **Unlimited Range**

The WiFi Bridge uploads your temperatures to the cloud, so you can access them anywhere via the internet while jogging, walking your dog, shopping and so on.