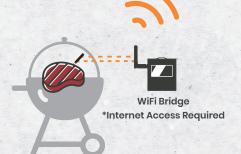

#### WiFi Bridge for Unlimited Range

Our WiFi Bridge connects to your WiFi Network and links up to any 8 Sticks to our cloud, allowing you to access real-time temperatures anywhere with Internet. It's powered by Micro-USB through your power adapter or power bank.

#### **Unlimited Range**

The WiFi Bridge uploads your temperatures to the cloud, so you can access them anywhere via the internet while jogging, walking your dog, shopping and so on.