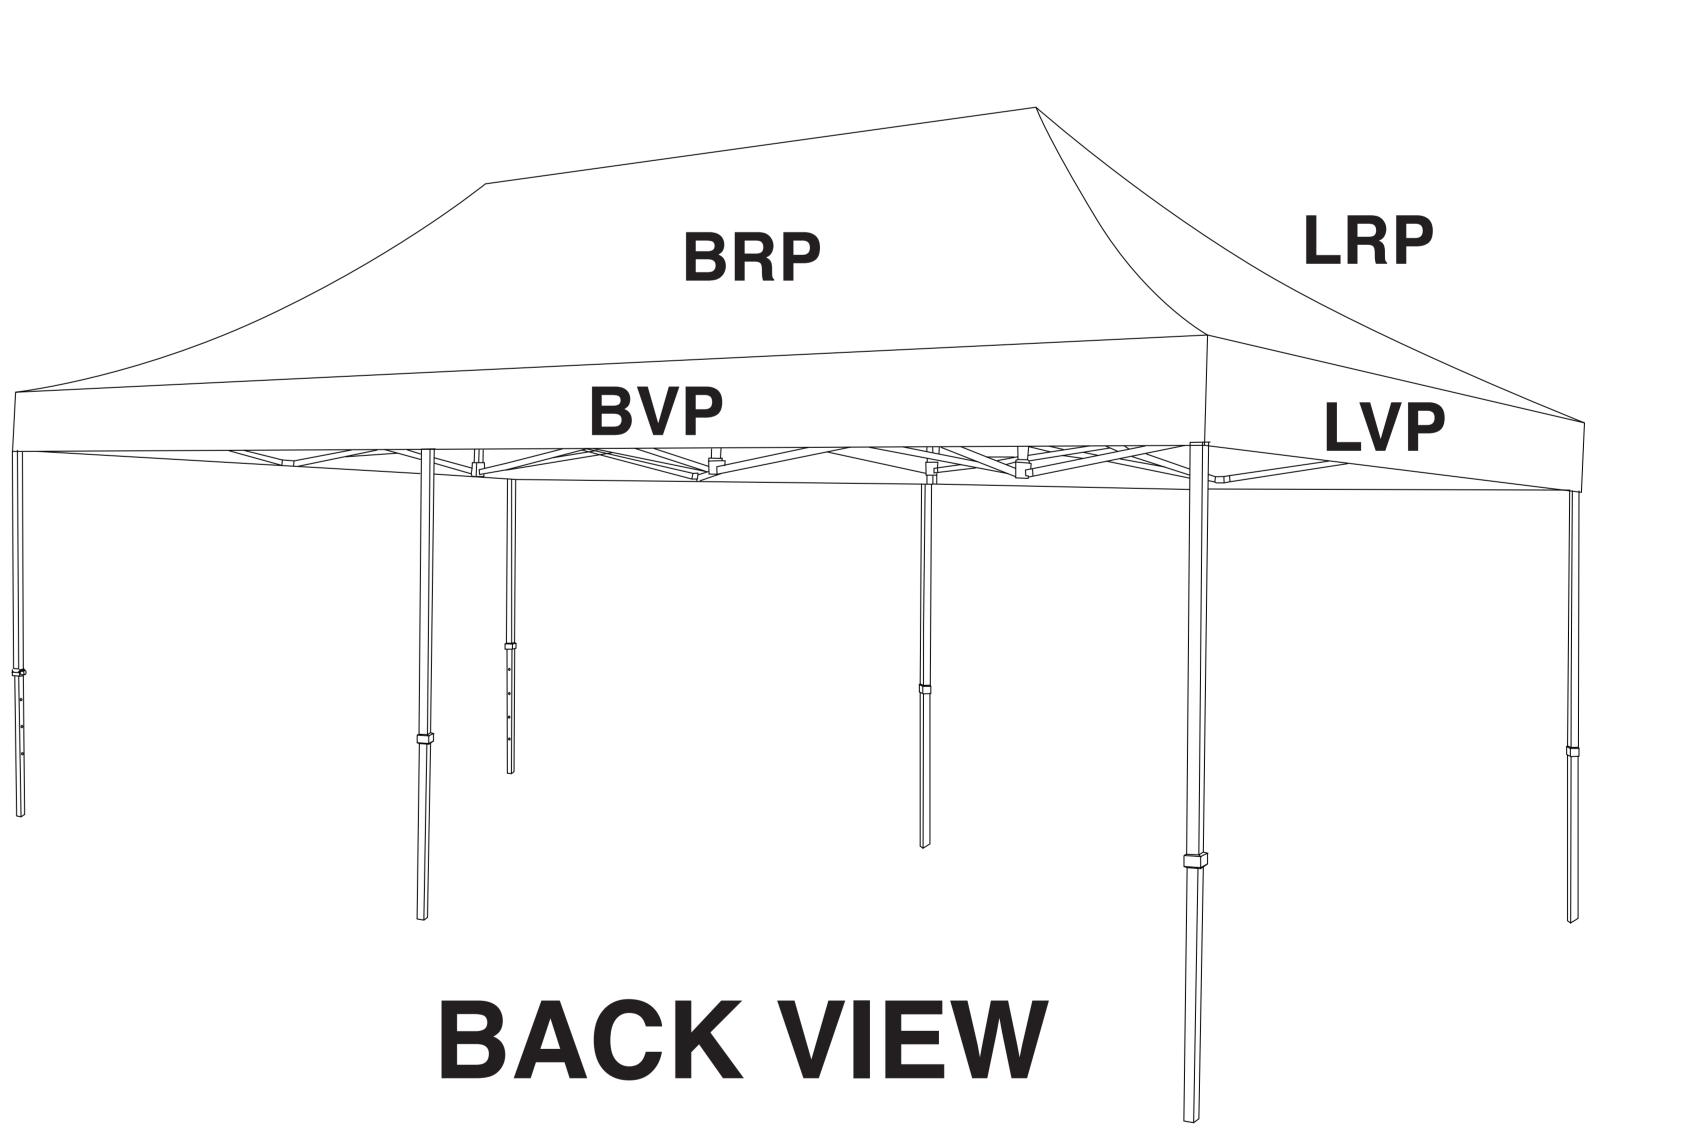

### **FRONT VIEW**

- **FVP Front Valance Panel**
- **RVP Right Valance Panel**
- **FRP Front Roof Panel**
- **RRP Right Roof Panel**

**BVP - Front Valance Panel** LVP - Right Valance Panel **BRP - Front Roof Panel** LRP - Right Roof Panel