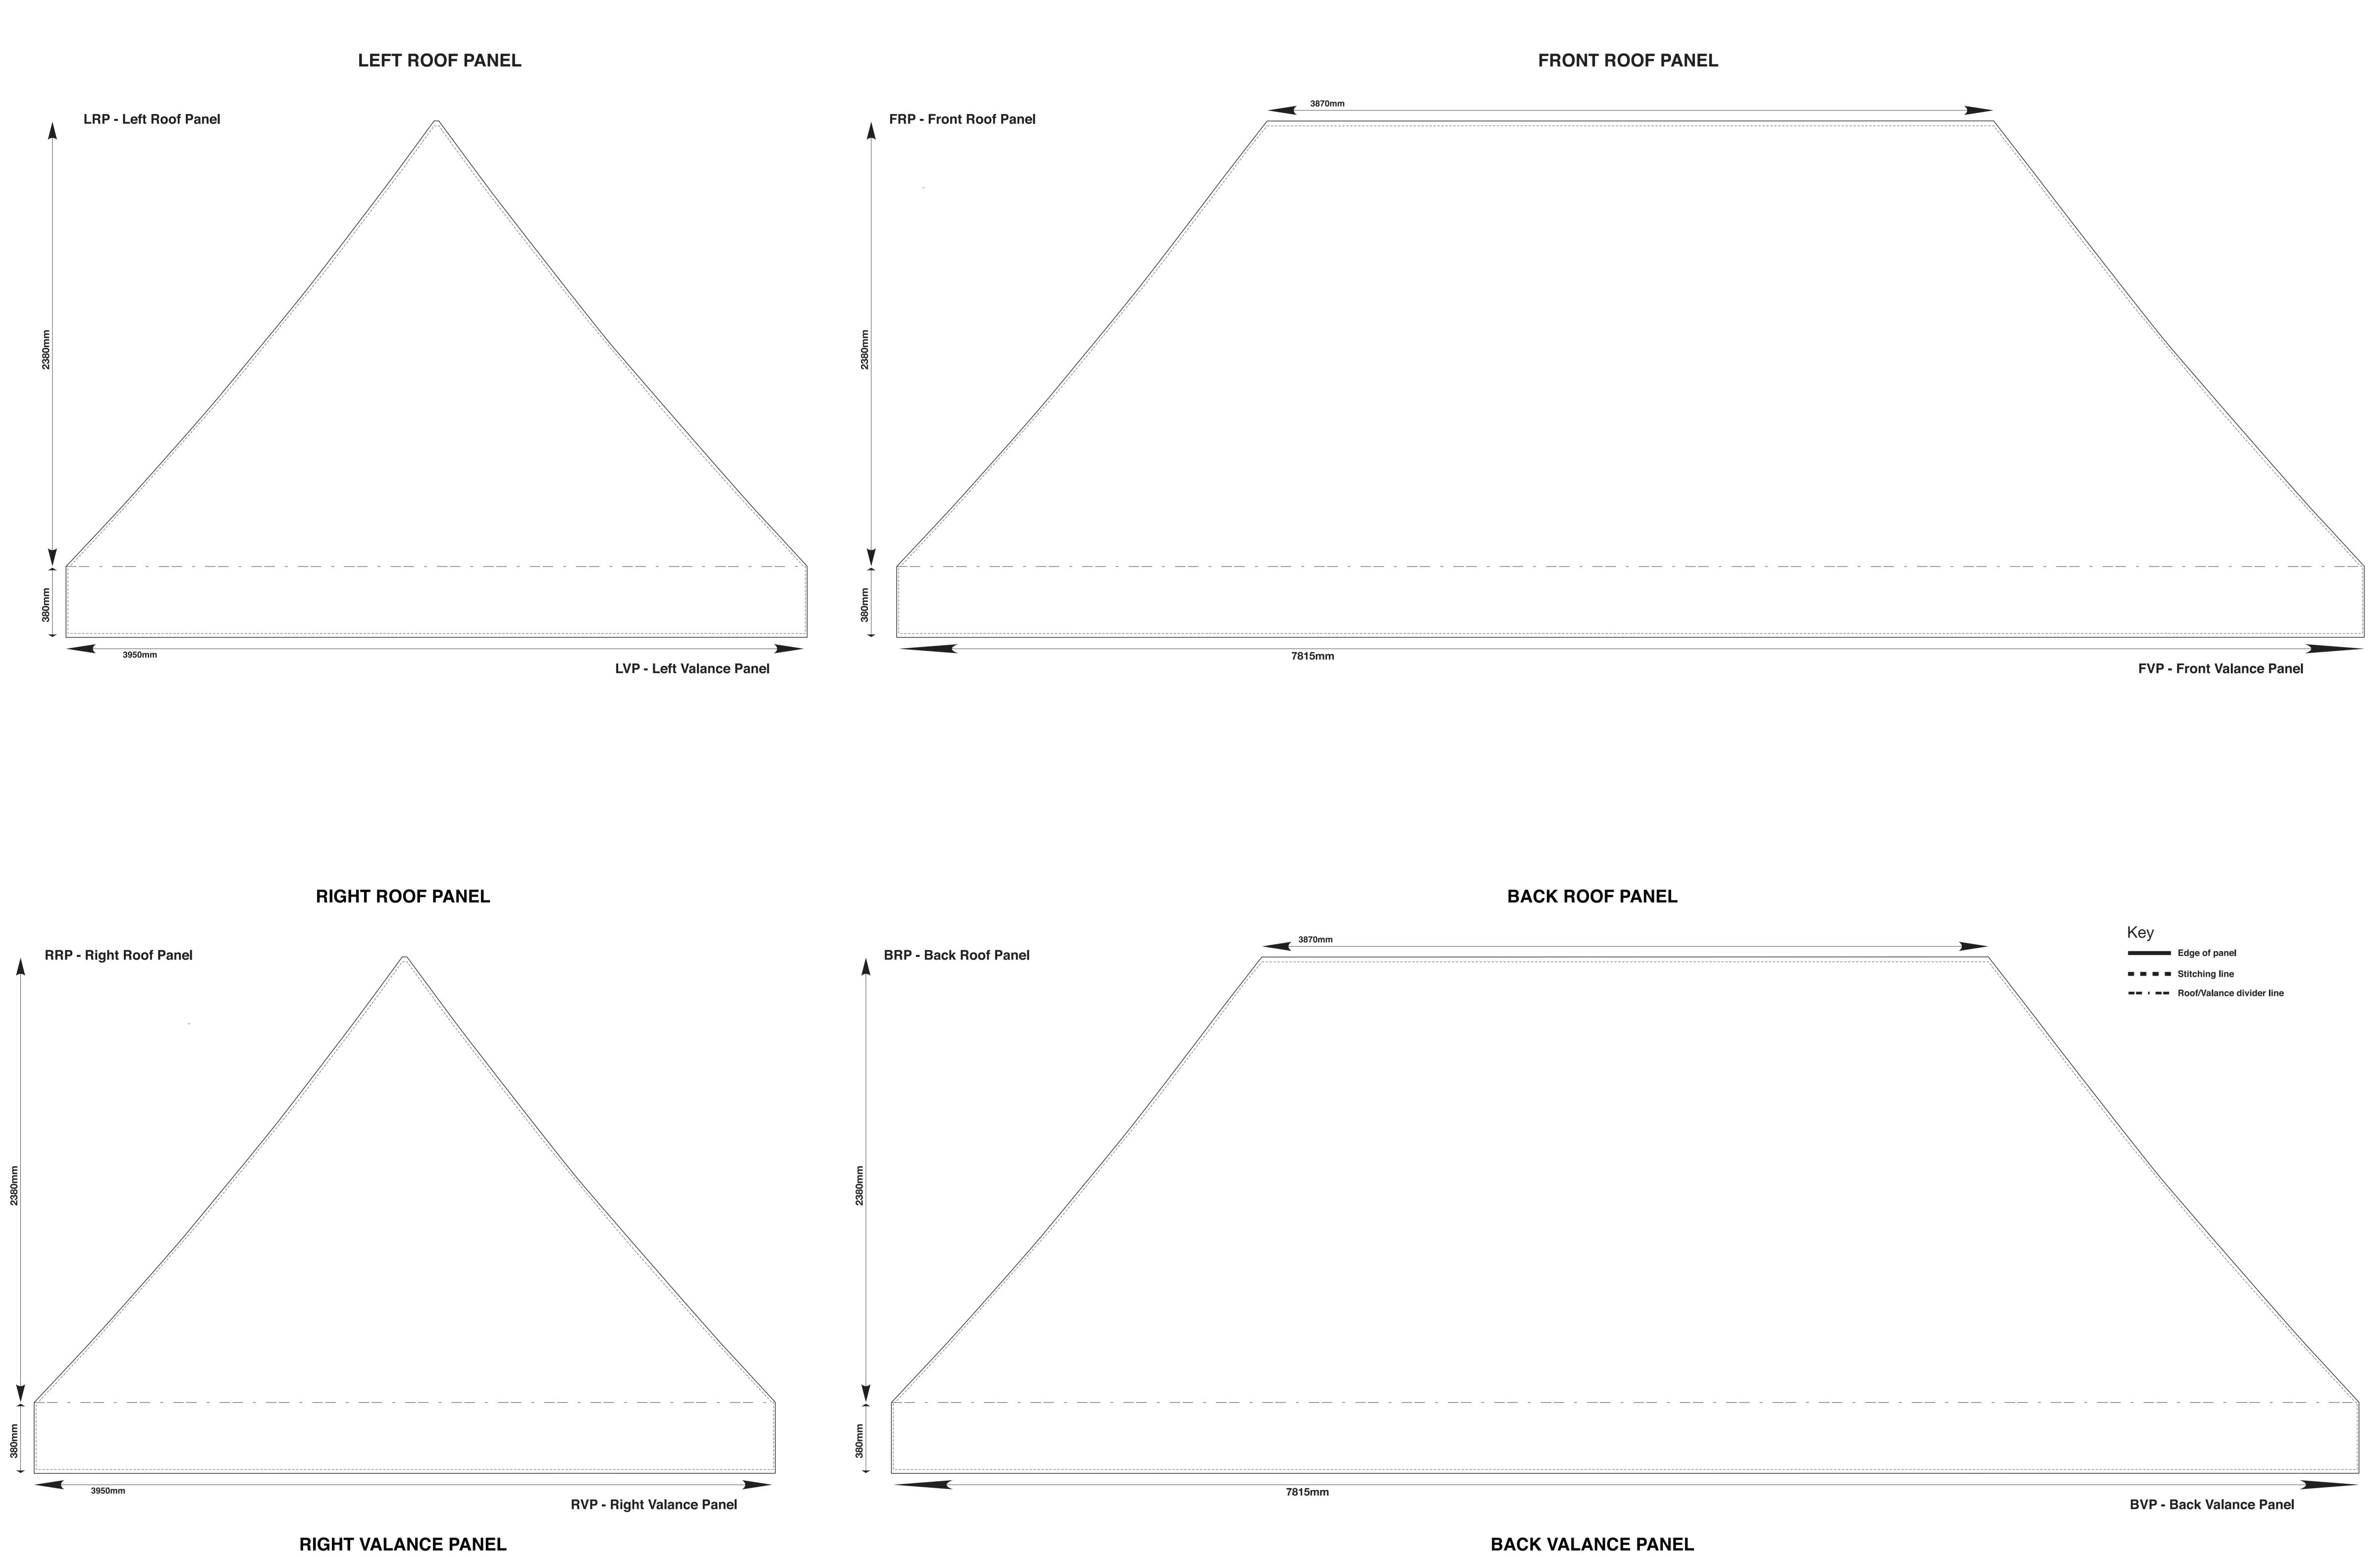

### **FRONT VIEW**

- **FVP Front Valance Panel**
- **RVP Right Valance Panel**
- **FRP Front Roof Panel**
- **RRP Right Roof Panel**

**BVP - Front Valance Panel** LVP - Right Valance Panel **BRP - Front Roof Panel** LRP - Right Roof Panel