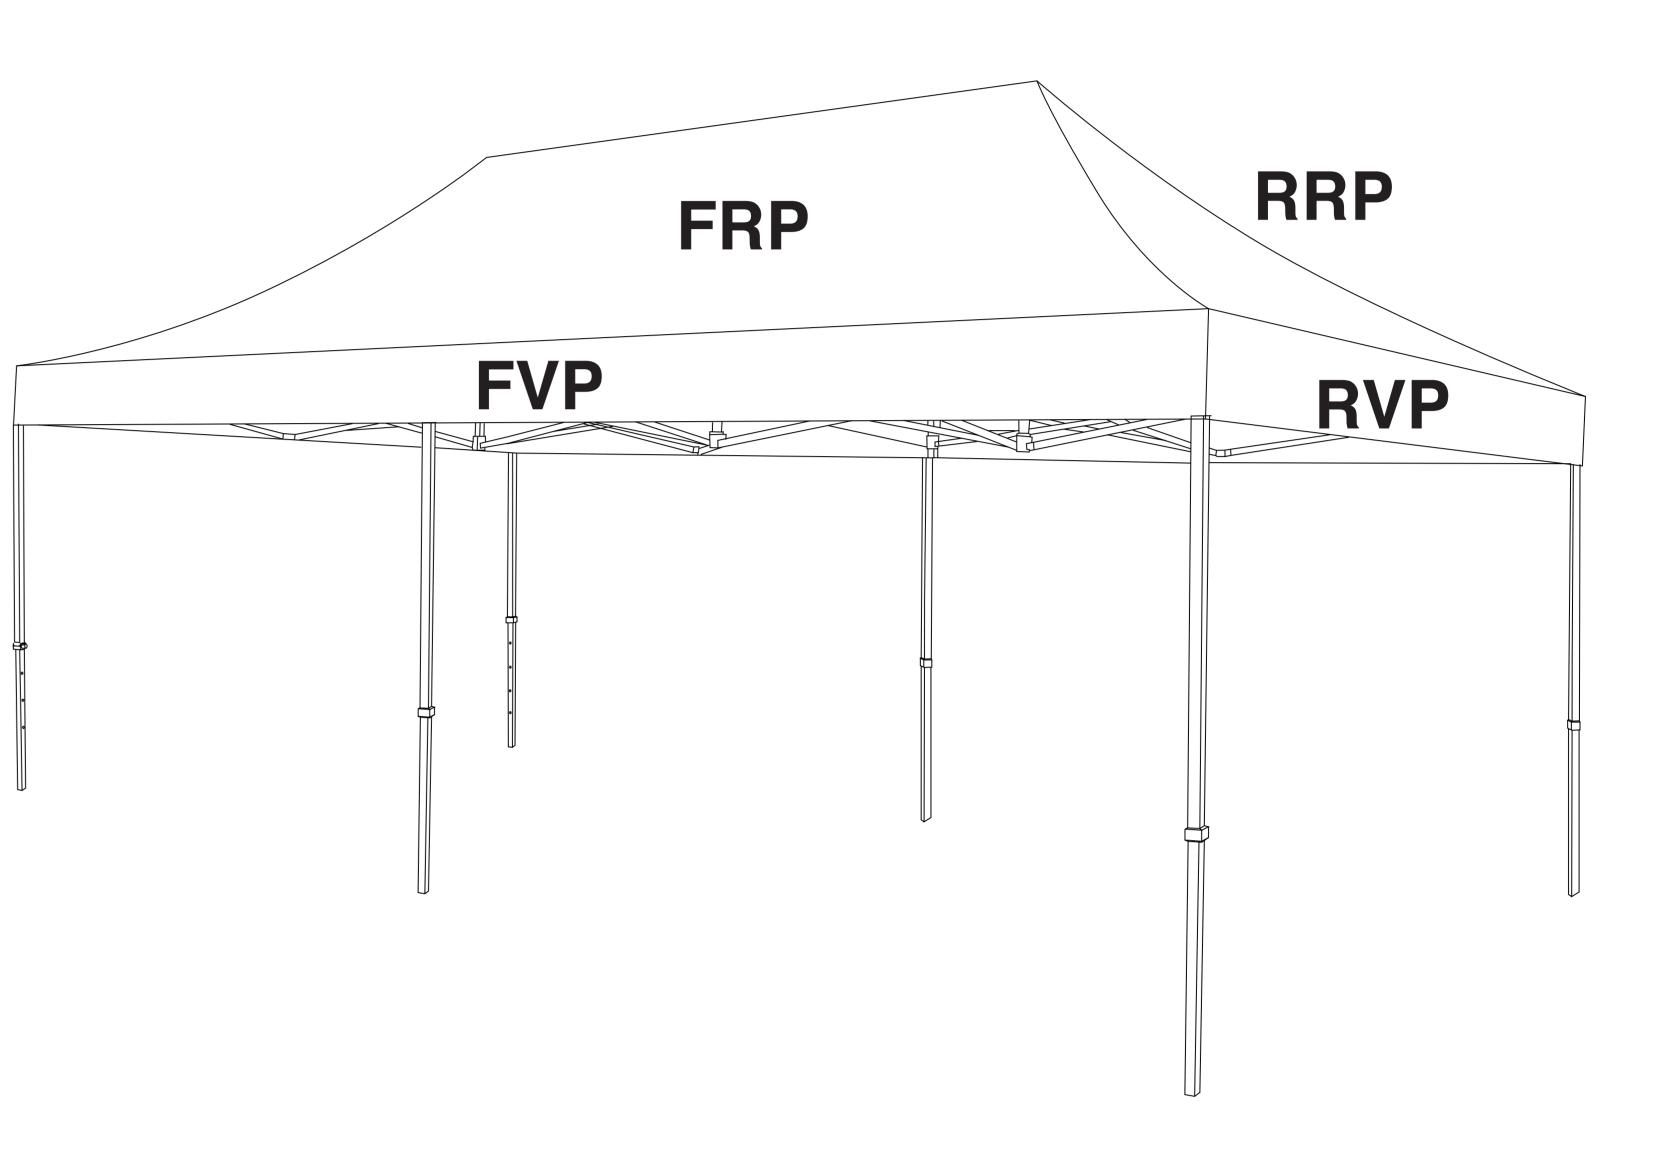

### **FRONT VIEW**

- **FVP Front Valance Panel**
- **RVP Right Valance Panel**
- **FRP Front Roof Panel**
- **RRP Right Roof Panel**

**BVP - Front Valance Panel** LVP - Right Valance Panel **BRP - Front Roof Panel** LRP - Right Roof Panel