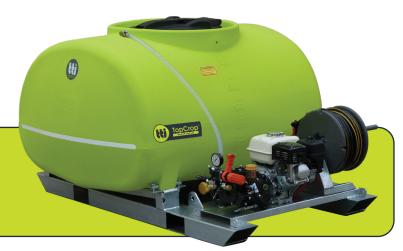

## **TopCrop<sup>™</sup> 600L**

Field Sprayer with 22L/min Pump

CODE: PUF0600L0220H3

A high performing UTE mounted field sprayer. Boasting a genuine GX200 Honda Motor, coupled to the reliable Bertolini pump, and 30m hose reel. The forkliftable steel frame allows both easy loading and safe securing of your spray unit to your vehicle, so it can be put to work in minutes.

- » Low profile design keeps centre of gravity as low as possible for added stability in steep terrain
- » UV stabilised and chemical resistant polyethylene spray tank
- » Genuine reliable Honda GX200 motor with 3 year factory warranty
- » 22, 34, 54 or 75L/min Italian Made Bertolini Pump Options
- » Poly hose reel with 30m x 10mm spray hose
- » Accurate and simple to use Bertolini pressure regulator and gauge
- » Bypass to tank
- » Suction filter with auto shut off valve allows easy cleaning without losing spray contents
- » Sump in tank for maximum use of contents and easy cleaning
- » Heavy duty spray gun with swivel connector to prevent hose tangles
- » Sturdy hot-dip galvanised steel frame
- » Heavy duty skid mount frame with forklift pockets
- » Easy to read calibration on tank side for quick measurement of contents