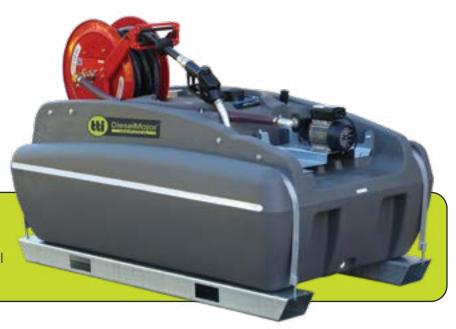

## **DieselMajor**<sup>™</sup> 1000L

with 210L/min Petrol Powered Pump and 10m x 25mm Hose

CODE: DUCD1000LHB210

The DieselMajor™ is your ultimate and reliable refueling partner! This poly diesel fuel tank is equipped with world class pumps, hoses, liquid locker safety system and auto shut off nozzles, so you can be assured your diesel refueling is done quickly and efficiently.

- » Sleek ergonomic design available in three useful sizes, 600L, 800L, and 1000L
- » Designed to fit across the width of a standard UTE tray
- » Provision for tie down straps to securely fasten tank onto your vehicle
- » Super strong spring loaded retractable hose reel with 10m x 25mm hose
- » Genuine Honda GX50 motor coupled with 120L/min high performance diesel transfer pump
- » Fitted with LiquidLocker™ System

| SPECIFICATIONS       |                       |
|----------------------|-----------------------|
| Tank Material        | Polyethylene          |
| Lid Diameter         | 150 mm                |
| Capacity (brim full) | 800 Litres            |
| Tare Weight          | N/A                   |
| (W) Full of Water    | N/A                   |
| Dimensions (LWH)     | 1700 x 1000 x 1355 mm |
| Tank Warranty        | 15 Years              |
| Frame Warranty       | 5 Years               |
| Pump Warranty        | 3 Years               |