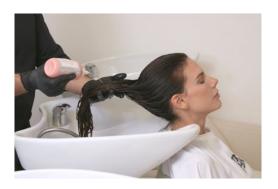

### STEP/1 BACKBAR

Distribute **milk\_shake** INSTALLIGHT **shampoo** evenly over damp hair and lather, then rinse. Repeat cleansing and rinse well.

### STEP/2 BACKBAR

After cleansing, apply milk\_shake INSTALUTION to clean, damp hair. Comb the product to distribute it through the hair.

### STEP/3 BACKBAR

Twist the hair with the fingers to help the product penetrate deeper into the hair, then rinse immediately.