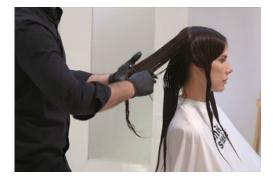

# STEP/6 CHAIR

Once dry, divide the hair into 4 sections with a cross-shaped separation. Apply a generous amount of milk\_shake lifestyling thermo-protector to each section.