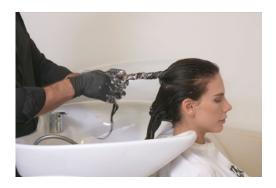

# STEP/4 CHAIR

At the workstation, apply milk\_shake INSTALIGHT potion to clean, damp hair, concentrating on lengths and ends. Comb through, do not rinse and proceed with blow-drying.