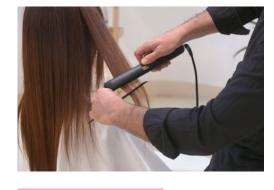

# STEP/7 CHAIR

Take thin strands and glide the straighteners 3-4 times over thin strands of hair, concentrating on lengths and ends.

Access exclusive video content at

www.z-oneconcept.com/it/education-area-online/