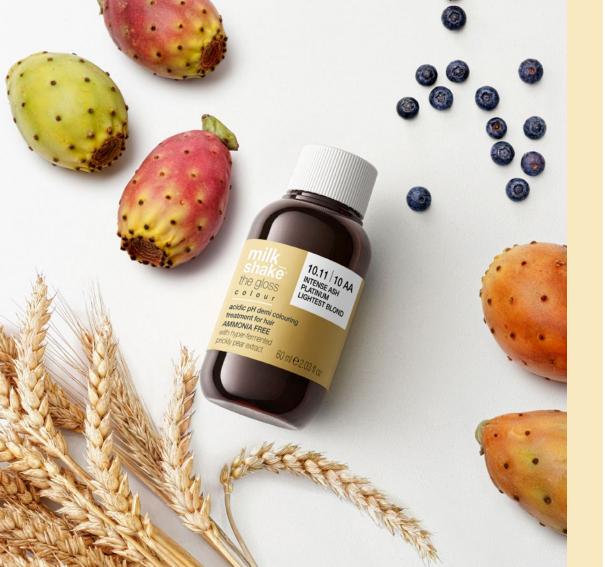

# / hyper-fermented prickly pear extract

rich in concentrated antioxidants obtained from fruits of Italian origin. The green cutting-edge technology of hyper-fermentation applied to the prickly pear results in an enhanced phyto-complex. This makes it as natural as possible as well as safe, but also sustainable, because we recover parts of the fruit that would otherwise be lost.

#### / organic blueberry extract

nourishes scalp and hair, supplying phytonutrients with precious protective, toning and emollient properties, for shiny, healthy hair.