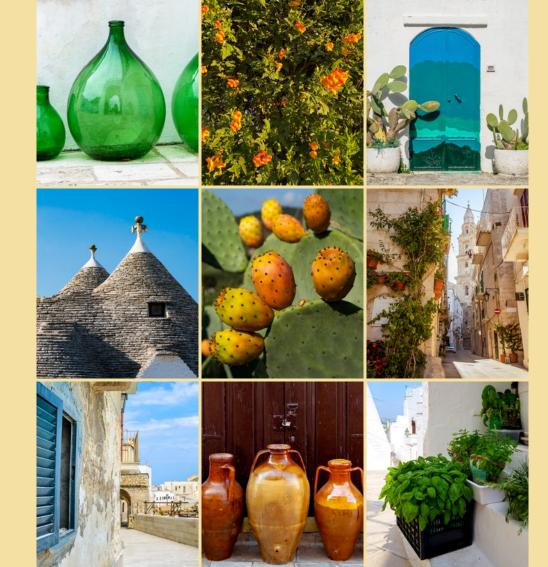

# / hyper-fermented prickly pear extract

rich in concentrated antioxidants obtained from fruits of Italian origin. The green cutting-edge technology of hyper-fermentation applied to the prickly pear results in an enhanced phyto-complex. This makes it as natural as possible as well as safe, but also sustainable, because we recover parts of the fruit that would otherwise be lost.

### / amino acid complex

an exclusive plant amino acid complex derived from wheat and soy, which restores the natural components of keratin in the hair, for strong, shiny and soft hair.

#### / organic blueberry extract

nourishes scalp and hair, supplying phytonutrients with precious protective, toning and emollient properties, for shiny, healthy hair.

#### / sunflower seed oil

wraps the hair like a veil, strengthening the cuticle and restoring shine in dry and damaged hair.

```
/ tones without modifying
       the natural hair colour
     / improves the condition of damaged hair
    / hoosts colour-treated hair
         and lightened hair,
giving the desired colour tone result
            / hides greys
             up to 50%
       / lasts 15-20 washes
```