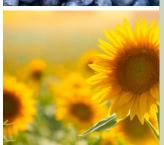

#### / sunflower seed oil

wraps the hair like a veil, strengthening the cuticle and restoring shine in dry and damaged hair.

```
/ tones without modifying
       the natural hair colour
     / improves the condition of damaged hair
    / hoosts colour-treated hair
         and lightened hair,
giving the desired colour tone result
            / hides greys
             up to 50%
       / lasts 15-20 washes
```