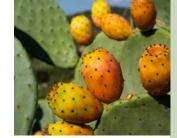

# / hyper-fermented prickly pear extract

rich in concentrated antioxidants obtained from fruits of Italian origin. The green cutting-edge technology of hyper-fermentation applied to the prickly pear results in an enhanced phyto-complex. This makes it as natural as possible as well as safe, but also sustainable, because we recover parts of the fruit that would otherwise be lost.