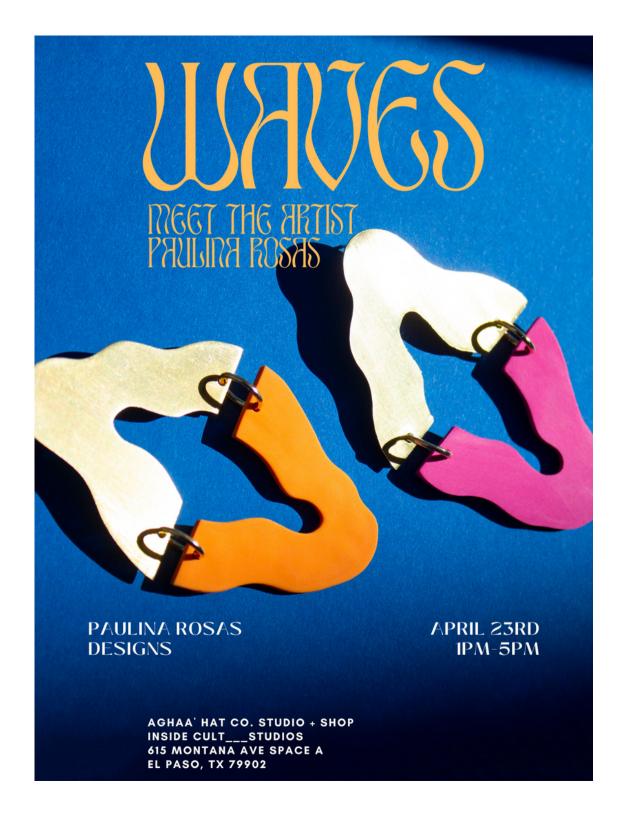

| 0 17     | _                                                   | These earrings are BIG state                                                                                                  | Materials:                                                                                                                                                                                                            | Mark          | if sold | Wholesale                                         | RRP                                                                                                                                    |
|----------|-----------------------------------------------------|-------------------------------------------------------------------------------------------------------------------------------|-----------------------------------------------------------------------------------------------------------------------------------------------------------------------------------------------------------------------|---------------|---------|---------------------------------------------------|----------------------------------------------------------------------------------------------------------------------------------------|
| D.       | Brass Color Wave I: Black<br>SKU: BCW-A-HSG         | dangle pieces. Made with polymer clay,  brass, silver ear backings, and gold                                                  |                                                                                                                                                                                                                       |               |         | \$98                                              | \$140                                                                                                                                  |
|          | Brass Color Wave I: Orange & Pink<br>SKU: BCW-B-HSG | These earrings are BIG state<br>dangle pieces.<br>Made with polymer clay, bras<br>ear backings, and gold plated<br>jump rings | , silver Brass, Orange &                                                                                                                                                                                              | Colors:       |         | \$98                                              | \$140                                                                                                                                  |
| 88       | Brass Color Wave I: Green Basalt<br>SKU: BCW-C-HSG  | These earrings are medium sta<br>dangle pieces.<br>Made with polymer clay, si<br>backings, and gold plated<br>jump rings      |                                                                                                                                                                                                                       | Colors:       | LI      | NA                                                |                                                                                                                                        |
| <b>*</b> | All Metal- Nickel Silver Wave- XS<br>SKU: NSW-D-HSG | These earrings are extra<br>stud pieces.<br>Made with nickle silver and s<br>backings.                                        | Metal & Color Wave I  This collection comes in 4 different styles and 3 Dif summer colors all interchangeable, you can always recolorways. They are a BIG bold statement and very (A & B Pictured in line sheet page) | request more  | SAS DE  | A STANS                                           | <b>53</b>                                                                                                                              |
| *        | All Metal- Nickel Silver Wave- S<br>SKU: NSW-E-HSG  | These earrings are small stud<br>Made with nickle silver and s<br>backings.                                                   |                                                                                                                                                                                                                       |               | Γ       | These collections come One thing in common is the | Iry- Various Collect<br>from 2018 and all the way to 20<br>at they bold, hand made with n<br>silver backings.<br>d in line sheet page) |
| ***      | All Metal- Brass Wave- S<br>SKU: BW-F-HSG           | These earrings are sr<br>stud pieces.<br>Made with brass and s<br>ear backings.                                               | Summer Collectior The Summer Collection encompasses 2022 and Collections I have made very colorful new work                                                                                                           | d 2021 Summer |         |                                                   |                                                                                                                                        |