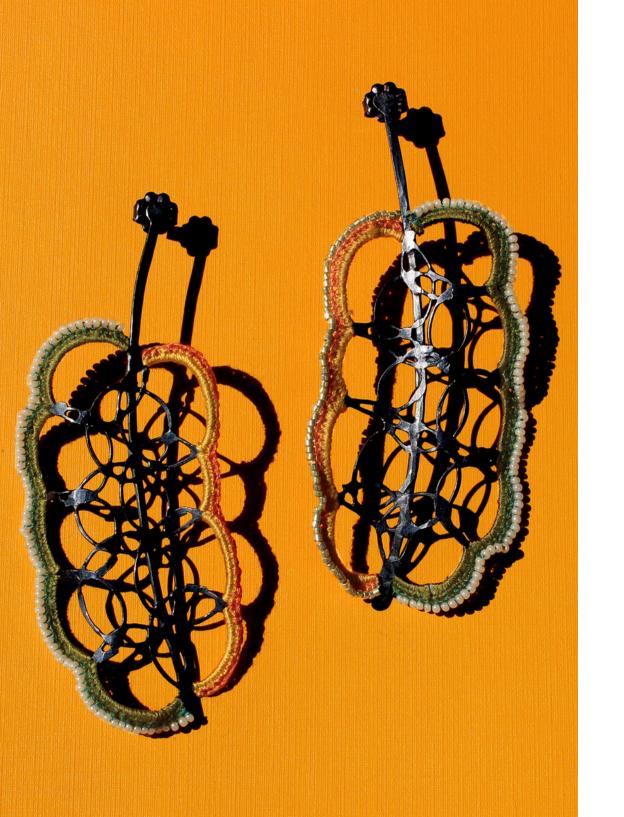

| 0 17     | _                                                   | These earrings are BIG state                                                                                                  | Materials:                                                                                                                                                                                                            | Mark          | if sold | Wholesale                                         | RRP                                                                                                                                    |
|----------|-----------------------------------------------------|-------------------------------------------------------------------------------------------------------------------------------|-----------------------------------------------------------------------------------------------------------------------------------------------------------------------------------------------------------------------|---------------|---------|---------------------------------------------------|----------------------------------------------------------------------------------------------------------------------------------------|
| D.       | Brass Color Wave I: Black<br>SKU: BCW-A-HSG         | dangle pieces. Made with polymer clay,  brass, silver ear backings, and gold                                                  |                                                                                                                                                                                                                       |               |         | \$98                                              | \$140                                                                                                                                  |
|          | Brass Color Wave I: Orange & Pink<br>SKU: BCW-B-HSG | These earrings are BIG state<br>dangle pieces.<br>Made with polymer clay, bras<br>ear backings, and gold plated<br>jump rings | , silver Brass, Orange &                                                                                                                                                                                              | Colors:       |         | \$98                                              | \$140                                                                                                                                  |
| 88       | Brass Color Wave I: Green Basalt<br>SKU: BCW-C-HSG  | These earrings are medium sta<br>dangle pieces.<br>Made with polymer clay, si<br>backings, and gold plated<br>jump rings      |                                                                                                                                                                                                                       | Colors:       | LI      | NA                                                |                                                                                                                                        |
| <b>*</b> | All Metal- Nickel Silver Wave- XS<br>SKU: NSW-D-HSG | These earrings are extra<br>stud pieces.<br>Made with nickle silver and s<br>backings.                                        | Metal & Color Wave I  This collection comes in 4 different styles and 3 Dif summer colors all interchangeable, you can always recolorways. They are a BIG bold statement and very (A & B Pictured in line sheet page) | request more  | SAS DE  | A STANS                                           | <b>53</b>                                                                                                                              |
| *        | All Metal- Nickel Silver Wave- S<br>SKU: NSW-E-HSG  | These earrings are small stud<br>Made with nickle silver and s<br>backings.                                                   |                                                                                                                                                                                                                       |               | Γ       | These collections come One thing in common is the | Iry- Various Collect<br>from 2018 and all the way to 20<br>at they bold, hand made with n<br>silver backings.<br>d in line sheet page) |
| ***      | All Metal- Brass Wave- S<br>SKU: BW-F-HSG           | These earrings are sr<br>stud pieces.<br>Made with brass and s<br>ear backings.                                               | Summer Collectior The Summer Collection encompasses 2022 and Collections I have made very colorful new work                                                                                                           | d 2021 Summer |         |                                                   |                                                                                                                                        |