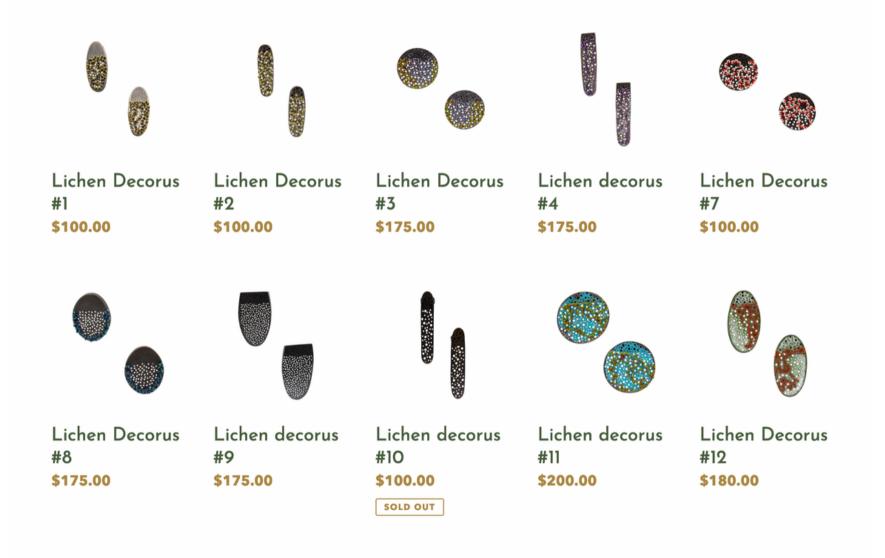

| 0 17     | _                                                   | These earrings are BIG state                                                                                                  | Materials:                                                                                                                                                                                                            | Mark          | if sold | Wholesale                                         | RRP                                                                                                                                    |
|----------|-----------------------------------------------------|-------------------------------------------------------------------------------------------------------------------------------|-----------------------------------------------------------------------------------------------------------------------------------------------------------------------------------------------------------------------|---------------|---------|---------------------------------------------------|----------------------------------------------------------------------------------------------------------------------------------------|
| D.       | Brass Color Wave I: Black<br>SKU: BCW-A-HSG         | dangle pieces. Made with polymer clay,  brass, silver ear backings, and gold                                                  |                                                                                                                                                                                                                       |               |         | \$98                                              | \$140                                                                                                                                  |
|          | Brass Color Wave I: Orange & Pink<br>SKU: BCW-B-HSG | These earrings are BIG state<br>dangle pieces.<br>Made with polymer clay, bras<br>ear backings, and gold plated<br>jump rings | , silver Brass, Orange &                                                                                                                                                                                              | Colors:       |         | \$98                                              | \$140                                                                                                                                  |
| 88       | Brass Color Wave I: Green Basalt<br>SKU: BCW-C-HSG  | These earrings are medium sta<br>dangle pieces.<br>Made with polymer clay, si<br>backings, and gold plated<br>jump rings      |                                                                                                                                                                                                                       | Colors:       | LI      | NA                                                |                                                                                                                                        |
| <b>*</b> | All Metal- Nickel Silver Wave- XS<br>SKU: NSW-D-HSG | These earrings are extra<br>stud pieces.<br>Made with nickle silver and s<br>backings.                                        | Metal & Color Wave I  This collection comes in 4 different styles and 3 Dif summer colors all interchangeable, you can always recolorways. They are a BIG bold statement and very (A & B Pictured in line sheet page) | request more  | SAS DE  | A STANS                                           | <b>53</b>                                                                                                                              |
| *        | All Metal- Nickel Silver Wave- S<br>SKU: NSW-E-HSG  | These earrings are small stud<br>Made with nickle silver and s<br>backings.                                                   |                                                                                                                                                                                                                       |               | Γ       | These collections come One thing in common is the | Iry- Various Collect<br>from 2018 and all the way to 20<br>at they bold, hand made with n<br>silver backings.<br>d in line sheet page) |
| ***      | All Metal- Brass Wave- S<br>SKU: BW-F-HSG           | These earrings are sr<br>stud pieces.<br>Made with brass and s<br>ear backings.                                               | Summer Collectior The Summer Collection encompasses 2022 and Collections I have made very colorful new work                                                                                                           | d 2021 Summer |         |                                                   |                                                                                                                                        |