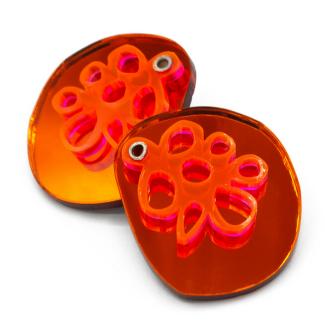

| 0 17     | _                                                   | These earrings are BIG state                                                                                                  | Materials:                                                                                                                                                                                                            | Mark          | if sold | Wholesale                                         | RRP                                                                                                                                    |
|----------|-----------------------------------------------------|-------------------------------------------------------------------------------------------------------------------------------|-----------------------------------------------------------------------------------------------------------------------------------------------------------------------------------------------------------------------|---------------|---------|---------------------------------------------------|----------------------------------------------------------------------------------------------------------------------------------------|
| D.       | Brass Color Wave I: Black<br>SKU: BCW-A-HSG         | dangle pieces. Made with polymer clay,  brass, silver ear backings, and gold                                                  |                                                                                                                                                                                                                       |               |         | \$98                                              | \$140                                                                                                                                  |
|          | Brass Color Wave I: Orange & Pink<br>SKU: BCW-B-HSG | These earrings are BIG state<br>dangle pieces.<br>Made with polymer clay, bras<br>ear backings, and gold plated<br>jump rings | , silver Brass, Orange &                                                                                                                                                                                              | Colors:       |         | \$98                                              | \$140                                                                                                                                  |
| 88       | Brass Color Wave I: Green Basalt<br>SKU: BCW-C-HSG  | These earrings are medium sta<br>dangle pieces.<br>Made with polymer clay, si<br>backings, and gold plated<br>jump rings      |                                                                                                                                                                                                                       | Colors:       | LI      | NA                                                |                                                                                                                                        |
| <b>*</b> | All Metal- Nickel Silver Wave- XS<br>SKU: NSW-D-HSG | These earrings are extra<br>stud pieces.<br>Made with nickle silver and s<br>backings.                                        | Metal & Color Wave I  This collection comes in 4 different styles and 3 Dif summer colors all interchangeable, you can always recolorways. They are a BIG bold statement and very (A & B Pictured in line sheet page) | request more  | SAS DE  | A STANS                                           | <b>53</b>                                                                                                                              |
| *        | All Metal- Nickel Silver Wave- S<br>SKU: NSW-E-HSG  | These earrings are small stud<br>Made with nickle silver and s<br>backings.                                                   |                                                                                                                                                                                                                       |               | Γ       | These collections come One thing in common is the | Iry- Various Collect<br>from 2018 and all the way to 20<br>at they bold, hand made with n<br>silver backings.<br>d in line sheet page) |
| ***      | All Metal- Brass Wave- S<br>SKU: BW-F-HSG           | These earrings are sr<br>stud pieces.<br>Made with brass and s<br>ear backings.                                               | Summer Collectior The Summer Collection encompasses 2022 and Collections I have made very colorful new work                                                                                                           | d 2021 Summer |         |                                                   |                                                                                                                                        |