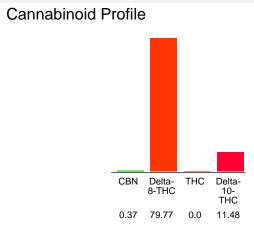

#### Cannabinoid Profile by HPLC

0.00%

Calculated THC Yield

0.00%

Calculated CBD Yield

| Cannabinoid                                       | % wt  | mg/g  |
|---------------------------------------------------|-------|-------|
| CBN                                               | 0.37  | 3.7   |
| Delta-8-THC                                       | 79.77 | 797.7 |
| THC                                               | 0.0   | 0.0   |
| Delta-10-THC                                      | 11.48 | 114.8 |
| Total Cannabinoids                                | 91.62 | 916.2 |
| Calculated THC Yield                              | 0.00  | 0.00  |
| Calculated CBD Yield                              | 0.00  | 0.00  |
| Calculated Maximum THC Yield = THC + 0.877 * THCA |       |       |