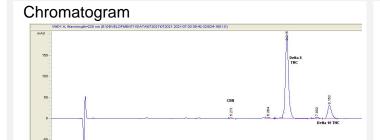

# Cannabinoid Profile CBN Delta- THC Delta- 10- THC THC

0.36

80.35

0.0

11.33

### Cannabinoid Profile by HPLC

0.00%
Calculated THC Yield

0.00% Calculated CBD Yield

92.04%
Total Cannabinoids

| Cannabinoid                                       | % wt  | mg/g  |
|---------------------------------------------------|-------|-------|
| CBN                                               | 0.36  | 3.6   |
| Delta-8-THC                                       | 80.35 | 803.5 |
| THC                                               | 0.0   | 0.0   |
| Delta-10-THC                                      | 11.33 | 113.3 |
| <b>Total Cannabinoids</b>                         | 92.04 | 920.4 |
| Calculated THC Yield                              | 0.00  | 0.00  |
| Calculated CBD Yield                              | 0.00  | 0.00  |
| Calculated Maximum THC Yield = THC + 0.877 * THCA |       |       |
| Calculated Maximum CBD Yield = CBD + 0.877 * CBDA |       |       |