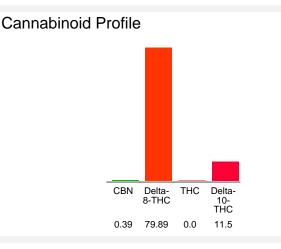

#### Cannabinoid Profile by HPLC

| Cannabinoid                                       | % wt  | mg/g  |
|---------------------------------------------------|-------|-------|
| CBN                                               | 0.39  | 3.9   |
| Delta-8-THC                                       | 79.89 | 798.9 |
| THC                                               | 0.0   | 0.0   |
| Delta-10-THC                                      | 11.5  | 115.0 |
| Total Cannabinoids                                | 91.78 | 917.8 |
| Calculated THC Yield                              | 0.00  | 0.00  |
| Calculated CBD Yield                              | 0.00  | 0.00  |
| Calculated Maximum THC Yield = THC + 0.877 * THCA |       |       |
| Calculated Maximum CBD Yield = CBD + 0.877 * CBDA |       |       |