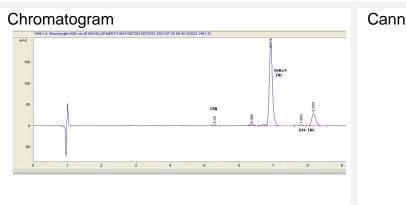

#### Cannabinoid Profile by HPLC

| Cannabinoid                                       | % wt  | mg/g  |
|---------------------------------------------------|-------|-------|
| CBN                                               | 0.39  | 3.9   |
| Delta-8-THC                                       | 79.89 | 798.9 |
| THC                                               | 0.0   | 0.0   |
| Delta-10-THC                                      | 11.5  | 115.0 |
| Total Cannabinoids                                | 91.78 | 917.8 |
| Calculated THC Yield                              | 0.00  | 0.00  |
| Calculated CBD Yield                              | 0.00  | 0.00  |
| Calculated Maximum THC Yield = THC + 0.877 * THCA |       |       |
| Calculated Maximum CBD Yield = CBD + 0.877 * CBDA |       |       |