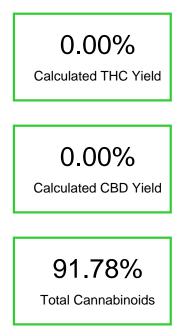

#### Cannabinoid Profile by HPLC

| Cannabinoid                                       | % wt  | mg/g  |
|---------------------------------------------------|-------|-------|
| CBN                                               | 0.39  | 3.9   |
| Delta-8-THC                                       | 79.89 | 798.9 |
| THC                                               | 0.0   | 0.0   |
| Delta-10-THC                                      | 11.5  | 115.0 |
| Total Cannabinoids                                | 91.78 | 917.8 |
| Calculated THC Yield                              | 0.00  | 0.00  |
| Calculated CBD Yield                              | 0.00  | 0.00  |
| Calculated Maximum THC Yield = THC + 0.877 * THCA |       |       |
| Calculated Maximum CBD Yield = CBD + 0.877 * CBDA |       |       |