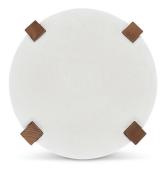

The Four Table is our cute little solution for an indoor/outdoor side table. Use it alone or in a grouping, this table stands out in function AND form. The wood detailing is thermal treated ash. The table is available in our standard concrete finishes. Customization available in both materials.

GFRC Concrete top / Thermal Treated Ash detail Suitable for indoor and outdoor use \*thermal treated ash will gray out over time

Dimensions: 15.5 in x 18.5 in