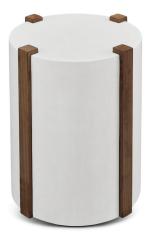

The Four Table is our cute little solution for an indoor/outdoor side table. Use it alone or in a grouping, this table stands out in function AND form. The wood detailing is thermal treated ash. The table is available in our standard concrete finishes. Customization available in both materials.

GFRC Concrete top / Thermal Treated Ash detail Suitable for indoor and outdoor use \*thermal treated ash will gray out over time

Dimensions: 15.5 in x 18.5 in