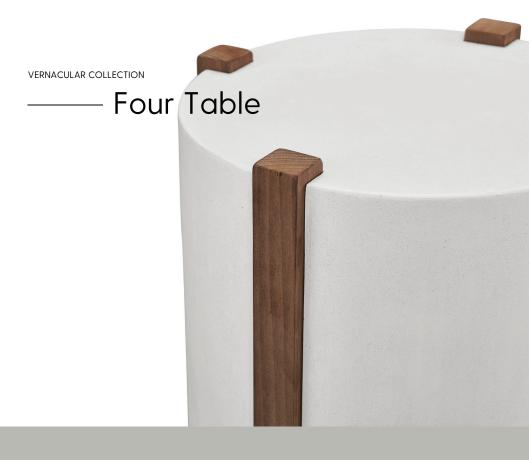

The Four Table is our cute little solution for an indoor/outdoor side table. Use it alone or in a grouping, this table stands out in function AND form. The wood detailing is thermal treated ash. The table is available in our standard concrete finishes. Customization available in both materials.

GFRC Concrete top / Thermal Treated Ash detail Suitable for indoor and outdoor use \*thermal treated ash will gray out over time

Dimensions: 15.5 in x 18.5 in