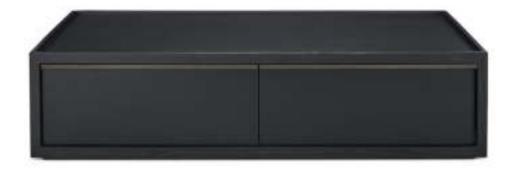

## – Storage Cocktail Table

This hefty table brings function to your living space. The shallow posterior doors tilt open for easy access to small necessary accessories like remotes and catalogs. Deep enough for files, the anterior drawers slide open for storage of larger items. Add a top to customize the look.

Solid oak construction

Solid brass hardware available in oil rubbed bronze or polished nickel

Optional slab tops sold separately \*available in Walnut, Concrete, Marble or COM Customization available

Dimensions: 66 in x 28 in x 16 in