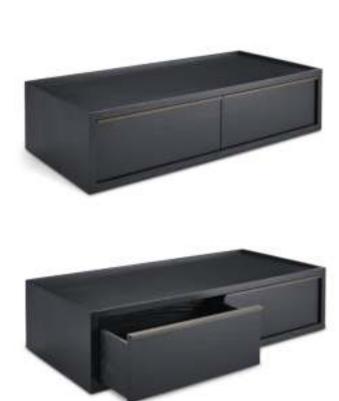

## – Storage Cocktail Table

This hefty table brings function to your living space. The shallow posterior doors tilt open for easy access to small necessary accessories like remotes and catalogs. Deep enough for files, the anterior drawers slide open for storage of larger items. Add a top to customize the look.

Solid oak construction

Solid brass hardware available in oil rubbed bronze or polished nickel

Optional slab tops sold separately \*available in Walnut, Concrete, Marble or COM Customization available

Dimensions: 66 in x 28 in x 16 in