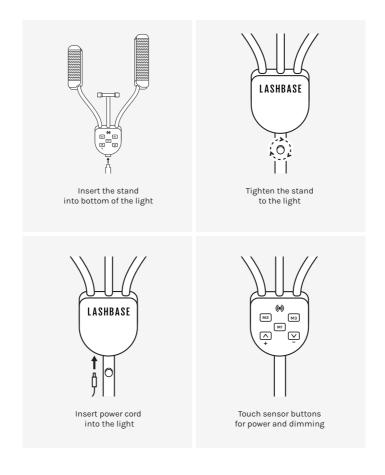

**The LashBase Pro Light** features a 6 stage, touch-sensitive button control to adjust the brightness of your lighting, creating the effect you wish for when you are lashing or taking a photo of your client. The stand also features a phone holder on a 45cm adjustable arm.