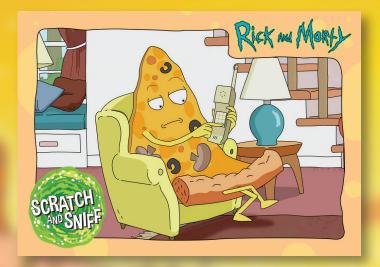

# **SCRATCH AND SNIFF**

chase cards (1:12 packs)

SS1 Rick SS5 Turbulent Juice
SS2 Trunk People SS6 Mr. Meeseeks

SS3 Pizza Man SS7 Strawberry Smiggles

SS4 M.C. Shave's Aftershave

SS3 SS4