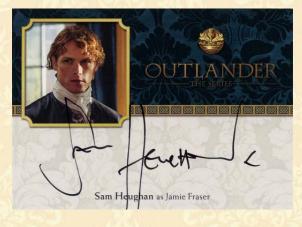

#### AUTOGRAPH/ DUAL AUTOGRAPH

cards

(1:24 packs)

| AG  | Andrew Gower as Prince Charles Stuart     | SC   |
|-----|-------------------------------------------|------|
| AMZ | Adrienne-Marie Zitt as Suzette            | SCR  |
| CS  | Claire Sermonne as Louise de Rohan        | SH   |
| DL  | Duncan Lacroix as Murtagh Fraser          | SK   |
| DP  | Dominique Pinon as Master Raymond         | SS   |
| FT  | Frances de la Tour as Mother Hildegarde   | SW   |
| GL  | Gary Lewis as Colum MacKenzie             | SWB  |
| GM  | Graham McTavish as Dougal MacKenzie       | TM1  |
| GO  | Grant O'Rourke as Rupert MacKenzie        | TM2  |
| LD  | Laura Donnelly as Jenny Fraser            | CSRD |
| LDZ | Laurence Dobiesz as Alexander Randall     |      |
| LL  | Lionel Lingesler as King Louis XV         | RRSS |
| MC  | Margaux Chatelier as Annalise de Marillac |      |
| MD  | Marc Duret as Joseph Duverney             | RDLD |
| NH  | Nell Hudson as Laoghaire MacKenzie        |      |
| RB  | Romann Berrux as Fergus                   | SWDP |
| RD  | Rosie Day as Mary Hawkins                 |      |
| RMC | Robbie McIntosh as Magnus                 |      |
| RR  | Richard Rankin as Roger Wakefield         |      |
|     |                                           |      |

| SC          | Simon Callow as Duke of Sandringham      |
|-------------|------------------------------------------|
| SCR         | Steven Cree as Ian Murray                |
| SH          | Sam Heughan as Jamie Fraser              |
| SK          | Scott Kyle as Ross                       |
| SS          | Sophie Skelton as Brianna Randall Fraser |
| SW          | Stephen Walters as Angus Mhor            |
| SWB         | Stanley Weber as Comte St. Germain       |
| TM1         | Tobias Menzies as Black Jack Randall     |
| TM2         | Tobias Menzies as Frank Randall          |
| <b>CSRD</b> | Claire Sermonne / Rosie Day as           |
|             | Louise de Rohan / Mary Hawkins           |
| RRSS        | Richard Rankin / Sophie Skelton as       |
|             | Roger Wakefield / Brianna Randall Fraser |
| <b>RDLD</b> | Rosie Day / Laurence Dobiesz as          |
|             | Mary Hawkins / Alex Randall              |
| SWDP        | Stanley Weber / Dominique Pinon as       |
|             | Comte St. Germain / Master Raymond       |
|             |                                          |