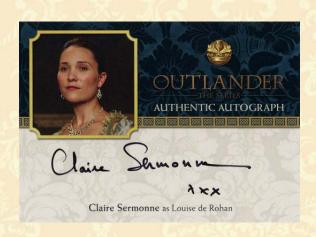

#### AUTOGRAPH/ DUAL AUTOGRAPH

cards

(1:24 packs)

| AG  | Andrew Gower as Prince Charles Stuart     | SC   |
|-----|-------------------------------------------|------|
| AMZ | Adrienne-Marie Zitt as Suzette            | SCR  |
| CS  | Claire Sermonne as Louise de Rohan        | SH   |
| DL  | Duncan Lacroix as Murtagh Fraser          | SK   |
| DP  | Dominique Pinon as Master Raymond         | SS   |
| FT  | Frances de la Tour as Mother Hildegarde   | SW   |
| GL  | Gary Lewis as Colum MacKenzie             | SWB  |
| GM  | Graham McTavish as Dougal MacKenzie       | TM1  |
| GO  | Grant O'Rourke as Rupert MacKenzie        | TM2  |
| LD  | Laura Donnelly as Jenny Fraser            | CSRD |
| LDZ | Laurence Dobiesz as Alexander Randall     |      |
| LL  | Lionel Lingesler as King Louis XV         | RRSS |
| MC  | Margaux Chatelier as Annalise de Marillac |      |
| MD  | Marc Duret as Joseph Duverney             | RDLD |
| NH  | Nell Hudson as Laoghaire MacKenzie        |      |
| RB  | Romann Berrux as Fergus                   | SWDP |
| RD  | Rosie Day as Mary Hawkins                 |      |
| RMC | Robbie McIntosh as Magnus                 |      |
| RR  | Richard Rankin as Roger Wakefield         |      |
|     |                                           |      |