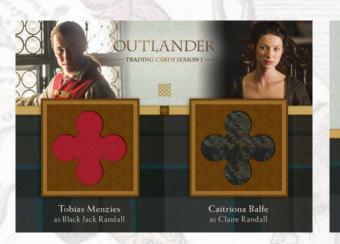

#### DUAL WARDROBE cards (1:96 packs)

| DM1 | Caitriona Balfe as Claire Randall    |
|-----|--------------------------------------|
|     | Tobias Menzies as Frank Randall      |
| DM2 | Tobias Menzies as Black Jack Randall |
|     | Caitriona Balfe as Claire Randall    |
| DM3 | Sam Heughan as Jamie Fraser          |
|     | Caitriona Balfe as Claire Randall    |
| DM4 | Lotte Verbeek as Geillis Duncan      |