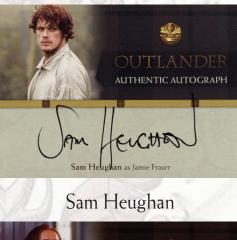

#### AUTOGRAPH cards (1:24 packs)

| AM      | Aislín McGuckin as Letitia MacKenzie |
|---------|--------------------------------------|
| AB      | Annette Badland as Mrs. Fitzgibbons  |
| DH      | Douglas Henshall as Taran MacQuarrie |
| DL      | Duncan Lacroix                       |
|         | as Murtagh Fitzgibbons Fraser        |
| FDH     | Finn Den Hertog as Willie            |
| GL      | Gary Lewis as Colum MacKenzie        |
| GM      | Graham McTavish as Dougal MacKenzie  |
| GO      | Grant O'Rourke as Rupert MacKenzie   |
| JF      | James Fleet as Reverend Wakefield    |
| LD      | Laura Donnelly as Jenny Fraser       |
| LO      | Lochlann O'Mearáin as Horrocks       |
| LV      | Lotte Verbeek as Geillis Duncan      |
| NH      | Nell Hudson as Laoghaire MacKenzie   |
| SH      | Sam Heughan as Jamie Fraser          |
| SC      | Simon Callow as Duke of Sandringham  |
| SCR     | Steven Cree as Ian Murray            |
| TM1/TM2 | Tobias Menzies as Black Jack Randall |
|         | /Frank Randall                       |