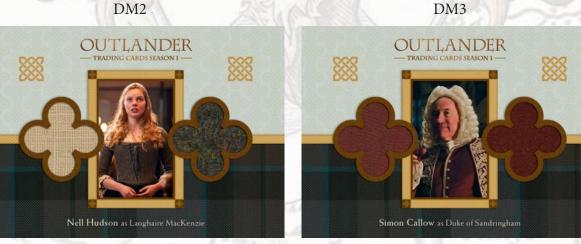

#### DUAL WARDROBE cards (1:96 packs)

| DM1 | Caitriona Balfe as Claire Randall    |
|-----|--------------------------------------|
|     | Tobias Menzies as Frank Randall      |
| DM2 | Tobias Menzies as Black Jack Randall |
|     | Caitriona Balfe as Claire Randall    |
| DM3 | Sam Heughan as Jamie Fraser          |
|     | Caitriona Balfe as Claire Randall    |
| DM4 | Lotte Verbeek as Geillis Duncan      |

| DM5 | Nell Hudson as Laoghaire MacKenzie  |
|-----|-------------------------------------|
| DM6 | Caitriona Balfe as Claire Randall   |
|     | Sam Heughan as Jamie Fraser         |
| DM7 | Caitriona Balfe as Claire Randall   |
| DM8 | Simon Callow as Duke of Sandringham |
| DM9 | Caitriona Balfe as Claire Randall   |