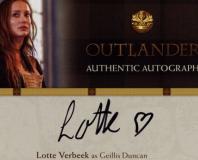

#### AUTOGRAPH cards (1:24 packs)

| AM      | Aislín McGuckin as Letitia MacKenzie |
|---------|--------------------------------------|
| AB      | Annette Badland as Mrs. Fitzgibbons  |
| DH      | Douglas Henshall as Taran MacQuarrie |
| DL      | Duncan Lacroix                       |
|         | as Murtagh Fitzgibbons Fraser        |
| FDH     | Finn Den Hertog as Willie            |
| GL      | Gary Lewis as Colum MacKenzie        |
| GM      | Graham McTavish as Dougal MacKenzie  |
| GO      | Grant O'Rourke as Rupert MacKenzie   |
| JF      | James Fleet as Reverend Wakefield    |
| LD      | Laura Donnelly as Jenny Fraser       |
| LO      | Lochlann O'Mearáin as Horrocks       |
| LV      | Lotte Verbeek as Geillis Duncan      |
| NH      | Nell Hudson as Laoghaire MacKenzie   |
| SH      | Sam Heughan as Jamie Fraser          |
| SC      | Simon Callow as Duke of Sandringham  |
| SCR     | Steven Cree as Ian Murray            |
| TM1/TM2 | Tobias Menzies as Black Jack Randall |
|         | /Frank Randall                       |