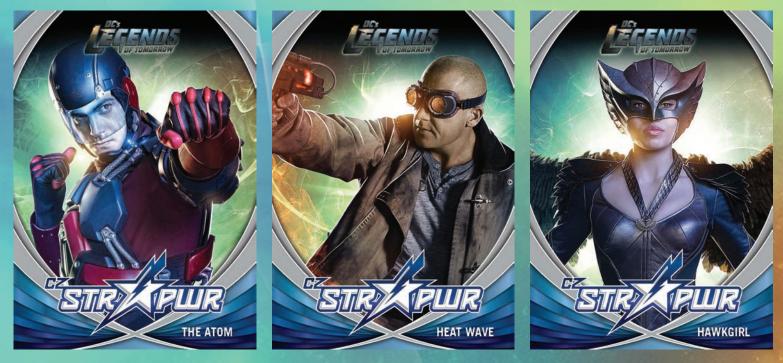

### STR PWR chase cards

Red - 1:144 packs Silver - 1:288 packs Gold - #/25 Black - 1/1

| S01 | Rip Hunter       | S05 | Captain Cold | S08 | Hawkgirl |
|-----|------------------|-----|--------------|-----|----------|
| S02 | The Atom         | S06 | Heat Wave    | S09 | Hawkman  |
| S03 | Dr. Martin Stein | S07 | White Canary | S10 | Vixen    |
| S04 | Firestorm        |     |              |     |          |

**S06** 

**S08** 