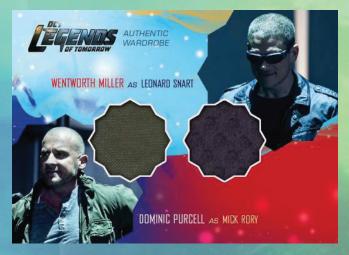

#### DUAL WARDROBE card (#/99)

DM1 Wentworth Miller as Leonard Snart / Dominic Purcell as Mick Rory

DM1

PRINTING PLATES (1:194 packs)