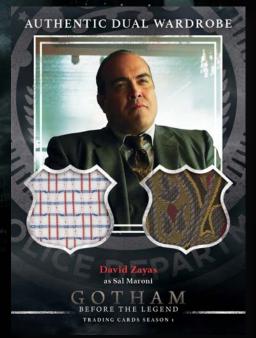

### WARDROBE cards

(I:24 packs)

| Моі | Ben McKenzie<br>as James Gordon     | Мп               | Robin Lord Taylor as Oswald Cobblepot | M21 | Robin Lord Taylor as Oswald Cobblepot |
|-----|-------------------------------------|------------------|---------------------------------------|-----|---------------------------------------|
| Mo2 | David Mazouz                        | M12              | Ben McKenzie                          | M22 | David Mazouz                          |
| Моз | as Bruce Wayne<br>Robin Lord Taylor | Міз              | as James Gordon<br>Cory Michael Smith | M23 | as Bruce Wayne<br>Jada Pinkett Smith  |
|     | as Oswald Cobblepot                 |                  | as Edward Nygma                       |     | as Fish Mooney                        |
| Mo4 | Erin Richards                       | MI4              | Jada Pinkett Smith                    | M24 | Camren Bicondova                      |
|     | as Barbara Kean                     |                  | as Fish Mooney                        |     | as Selina Kyle                        |
| Mo5 | David Zayas                         | M15              | Camren Bicondova                      | M25 | Ben McKenzie                          |
|     | as Sal Maroni                       |                  | as Selina Kyle                        |     | as James Gordon                       |
| Mo6 | Ben McKenzie                        | M16              | David Mazouz                          | M26 | Robin Lord Taylor                     |
|     | as James Gordon                     |                  | as Bruce Wayne                        |     | as Oswald Cobblepot                   |
| Mo7 | Zabryna Guevara                     | M <sub>17</sub>  | Robin Lord Taylor                     | M27 | Erin Richards                         |
|     | as Sarah Essen                      | 10               | as Oswald Cobblepot                   |     | as Barbara Kean                       |
| Mo8 | Jada Pinkett Smith                  | M <sub>1</sub> 8 | Sean Pertwee as                       | M28 | Robin Lord Taylor                     |
|     | as Fish Mooney                      |                  | Alfred Pennyworth                     |     | as Oswald Cobblepot                   |
| Mo9 | Camren Bicondova                    | M19              | Ben McKenzie as                       | M29 | David Mazouz                          |
|     | as Selina Kyle                      |                  | James Gordon                          |     | as Bruce Wayne                        |
| Міо | David Mazouz                        | M20              | Morena Baccarin as                    | M30 | Jada Pinkett Smith                    |
|     | as Bruce Wayne                      |                  | Dr. Leslie Thompkins                  |     | as Fish Mooney                        |
|     |                                     |                  | - ZEE - 165                           |     | (Binder Exclusive)                    |
|     |                                     |                  |                                       |     |                                       |