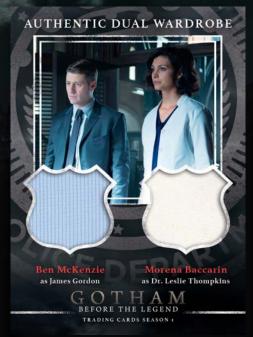

#### **DUAL WARDROBE** cards

(1:96 packs)

| DMI             | Jada Pinkett Smith             | DM7 | David Mazouz            |
|-----------------|--------------------------------|-----|-------------------------|
|                 | as Fish Mooney                 |     | as Bruce Wayne          |
| DM <sub>2</sub> | David Zayas as Sal Maroni      |     | Camren Bicondova        |
| DM <sub>3</sub> | Zabryna Guevara as Sarah Essen |     | as Selina Kyle          |
| DM <sub>4</sub> | John Doman as Carmine Falcone  | DM8 | Ben McKenzie            |
| DM5             | Sean Pertwee                   |     | as James Gordon         |
|                 | as Alfred Pennyworth           |     | Morena Baccarin         |
|                 | David Mazouz as Bruce Wayne    |     | as Dr. Leslie Thompkins |
| DM6             | Andrew Stewart-Jones           | DM9 | Robin Lord Taylor       |
|                 | as Crispus Allen               |     | as Oswald Cobblepot     |
|                 | Victoria Cartagena             |     |                         |
| HIAT A          | as Renee Montoya               |     |                         |