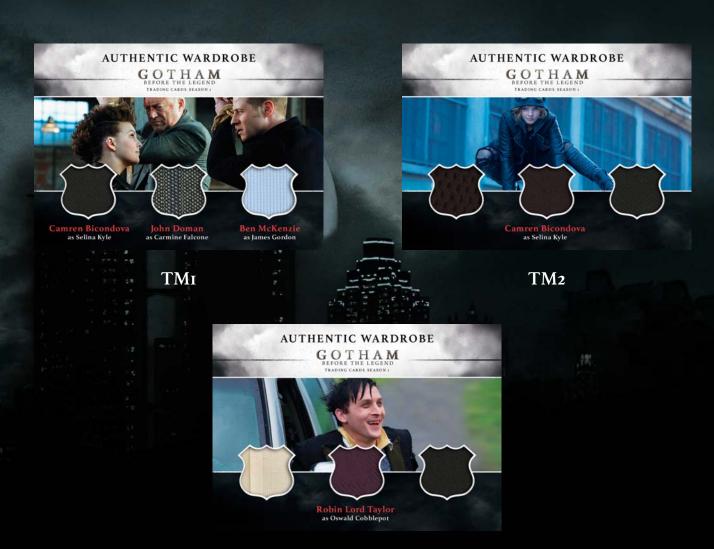

#### TRIPLE WARDROBE cards

(1:192 packs)

TMI Camren Bicondova as Selina Kyle John Doman as Carmine Falcone Ben McKenzie as James Gordon

TM2 Camren Bicondova as Selina Kyle

TM3 Robin Lord Taylor as Oswald Cobblepot