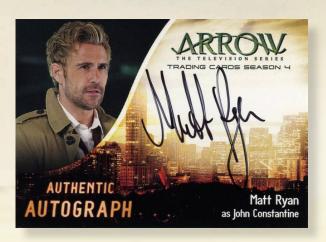

# AUTOGRAPH cards (1:24 packs)

| AGM | Adrian Glynn McMorran as Michael Amar /       | FH1 | Falk Hentschel as Carter Hall          |
|-----|-----------------------------------------------|-----|----------------------------------------|
|     | Murmur                                        | FH2 | Falk Hentschel as Hawkman              |
| AC1 | Alexander Calvert as Lonnie Machin            | JK  | Janet Kidder as Ruve Adams             |
| AC2 | Alexander Calvert as Anarky                   | JR  | Jeri Ryan as Jessica Danforth          |
| AG  | Amy Gumenick as Carrie Cutter / Cupid         | JRB | JR Bourne as Jeremy Tell / Double Down |
| AH  | Anna Hopkins as Samantha Clayton              | KC1 | Katie Cassidy as Laurel Lance          |
| AMA | Audrey Marie Anderson as Lyla Michaels        | KL  | Katrina Law as Nyssa al Ghul           |
| CL1 | Caity Lotz as Sara Lance                      | MR  | Matt Ryan as Constantine               |
| CL2 | Caity Lotz as The Canary                      | NM  | Neal McDonough as Damien Darhk         |
| CC  | Casper Crump as Vandal Savage                 | NGF | Nolan Gerard Funk as Cooper Seldon     |
| CHR | Charlotte Ross as Donna Smoak                 | PY  | Parker Young as Alex Davis             |
| CR1 | Ciara Renée as Kendra Saunders                | RF1 | Rila Fukushima as Tatsu Yamashiro      |
| CR2 | Ciara Renée as Hawkgirl                       | RF2 | Rila Fukushima as Katana               |
| EBR | Emily Bett Rickards as Felicity Smoak         | SA1 | Stephen Amell as Oliver Queen          |
| EMK | Emily Kinney as Brie Larvan / Bug-Eyed Bandit | SA2 | Stephen Amell as Green Arrow           |
|     |                                               | TS  | Tiera Skovbye as Madison Danforth      |

Matt Ryan