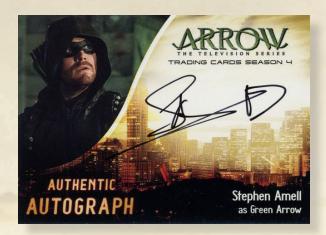

# AUTOGRAPH cards (1:24 packs)

| AGM | Adrian Glynn McMorran as Michael Amar /       | FH1 | Falk Hentschel as Carter Hall          |
|-----|-----------------------------------------------|-----|----------------------------------------|
|     | Murmur                                        | FH2 | Falk Hentschel as Hawkman              |
| AC1 | Alexander Calvert as Lonnie Machin            | JK  | Janet Kidder as Ruve Adams             |
| AC2 | Alexander Calvert as Anarky                   | JR  | Jeri Ryan as Jessica Danforth          |
| AG  | Amy Gumenick as Carrie Cutter / Cupid         | JRB | JR Bourne as Jeremy Tell / Double Down |
| AH  | Anna Hopkins as Samantha Clayton              | KC1 | Katie Cassidy as Laurel Lance          |
| AMA | Audrey Marie Anderson as Lyla Michaels        | KL  | Katrina Law as Nyssa al Ghul           |
| CL1 | Caity Lotz as Sara Lance                      | MR  | Matt Ryan as Constantine               |
| CL2 | Caity Lotz as The Canary                      | NM  | Neal McDonough as Damien Darhk         |
| CC  | Casper Crump as Vandal Savage                 | NGF | Nolan Gerard Funk as Cooper Seldon     |
| CHR | Charlotte Ross as Donna Smoak                 | PY  | Parker Young as Alex Davis             |
| CR1 | Ciara Renée as Kendra Saunders                | RF1 | Rila Fukushima as Tatsu Yamashiro      |
| CR2 | Ciara Renée as Hawkgirl                       | RF2 | Rila Fukushima as Katana               |
| EBR | Emily Bett Rickards as Felicity Smoak         | SA1 | Stephen Amell as Oliver Queen          |
| EMK | Emily Kinney as Brie Larvan / Bug-Eyed Bandit | SA2 | Stephen Amell as Green Arrow           |
|     |                                               | TS  | Tiera Skovbye as Madison Danforth      |